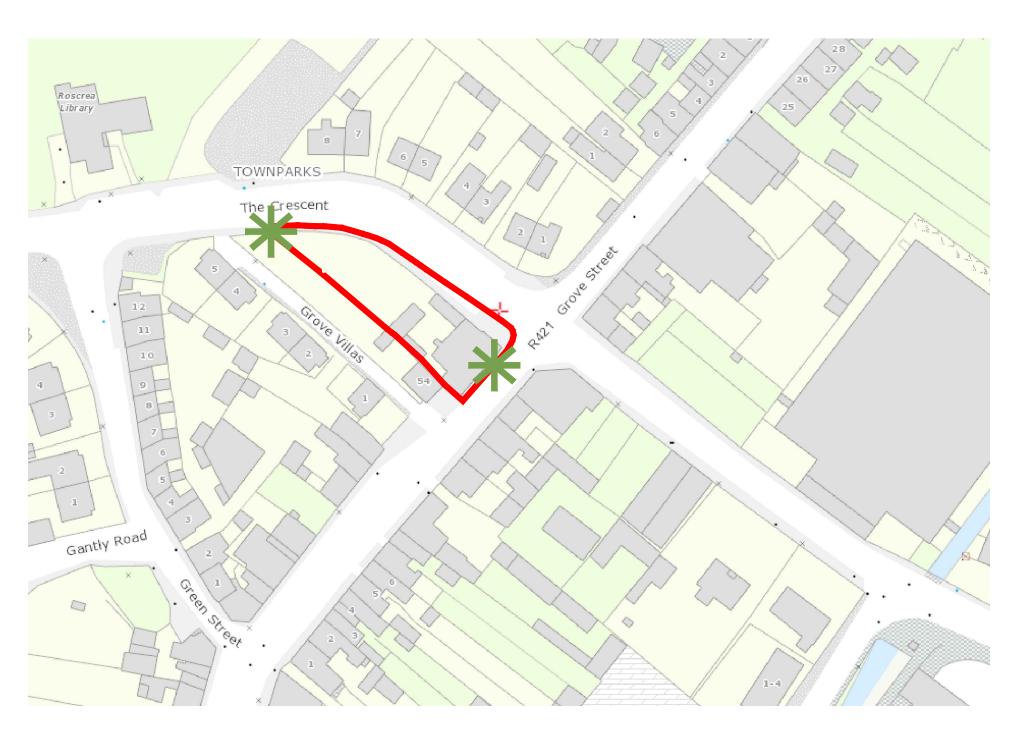

PROPOSED SITE LOCATION MAP SITE AREA - 0.0929ha

Scale 1:1000

DO NOT SCALE FROM THIS DRAWING. USE FIGURED DIMENSIONS IN ALL CASES.

VERIFF DIMENSIONS ON SITE AND REPORT ANY DISCREPANCIES TO THE ARCHITECTS IMMEDIATELY.
THIS DRAWING TO BE READ IN CONJUNCTION WITH THE ARCHITECTS SPECIFICATION.

O THIS DRAWING IS COPYRIGHT AND MAY ONLY BE REPRODUCED WITH THE ARCHITECTS PERMISSION.

LEGEND:

Ordnance Survey Ireland Licence No. AR0005421 © Government of Ireland

NOTE: SITE BOUNDARY SHOWN AS

NOTE: SITE NOTICE LOCATION

CLIENT: TIPPERARY COUNTY COUNCIL

JOB: Social Housing Development at

Grove Street, Roscrea, Co. Tipperary

DRAWING:

Proposed Site Location Map

 DATE:
 July 2022
 SCALE:
 1:1000

 DRAWN:
 Kevin Guinan
 CHECKED:
 Gary Falconer