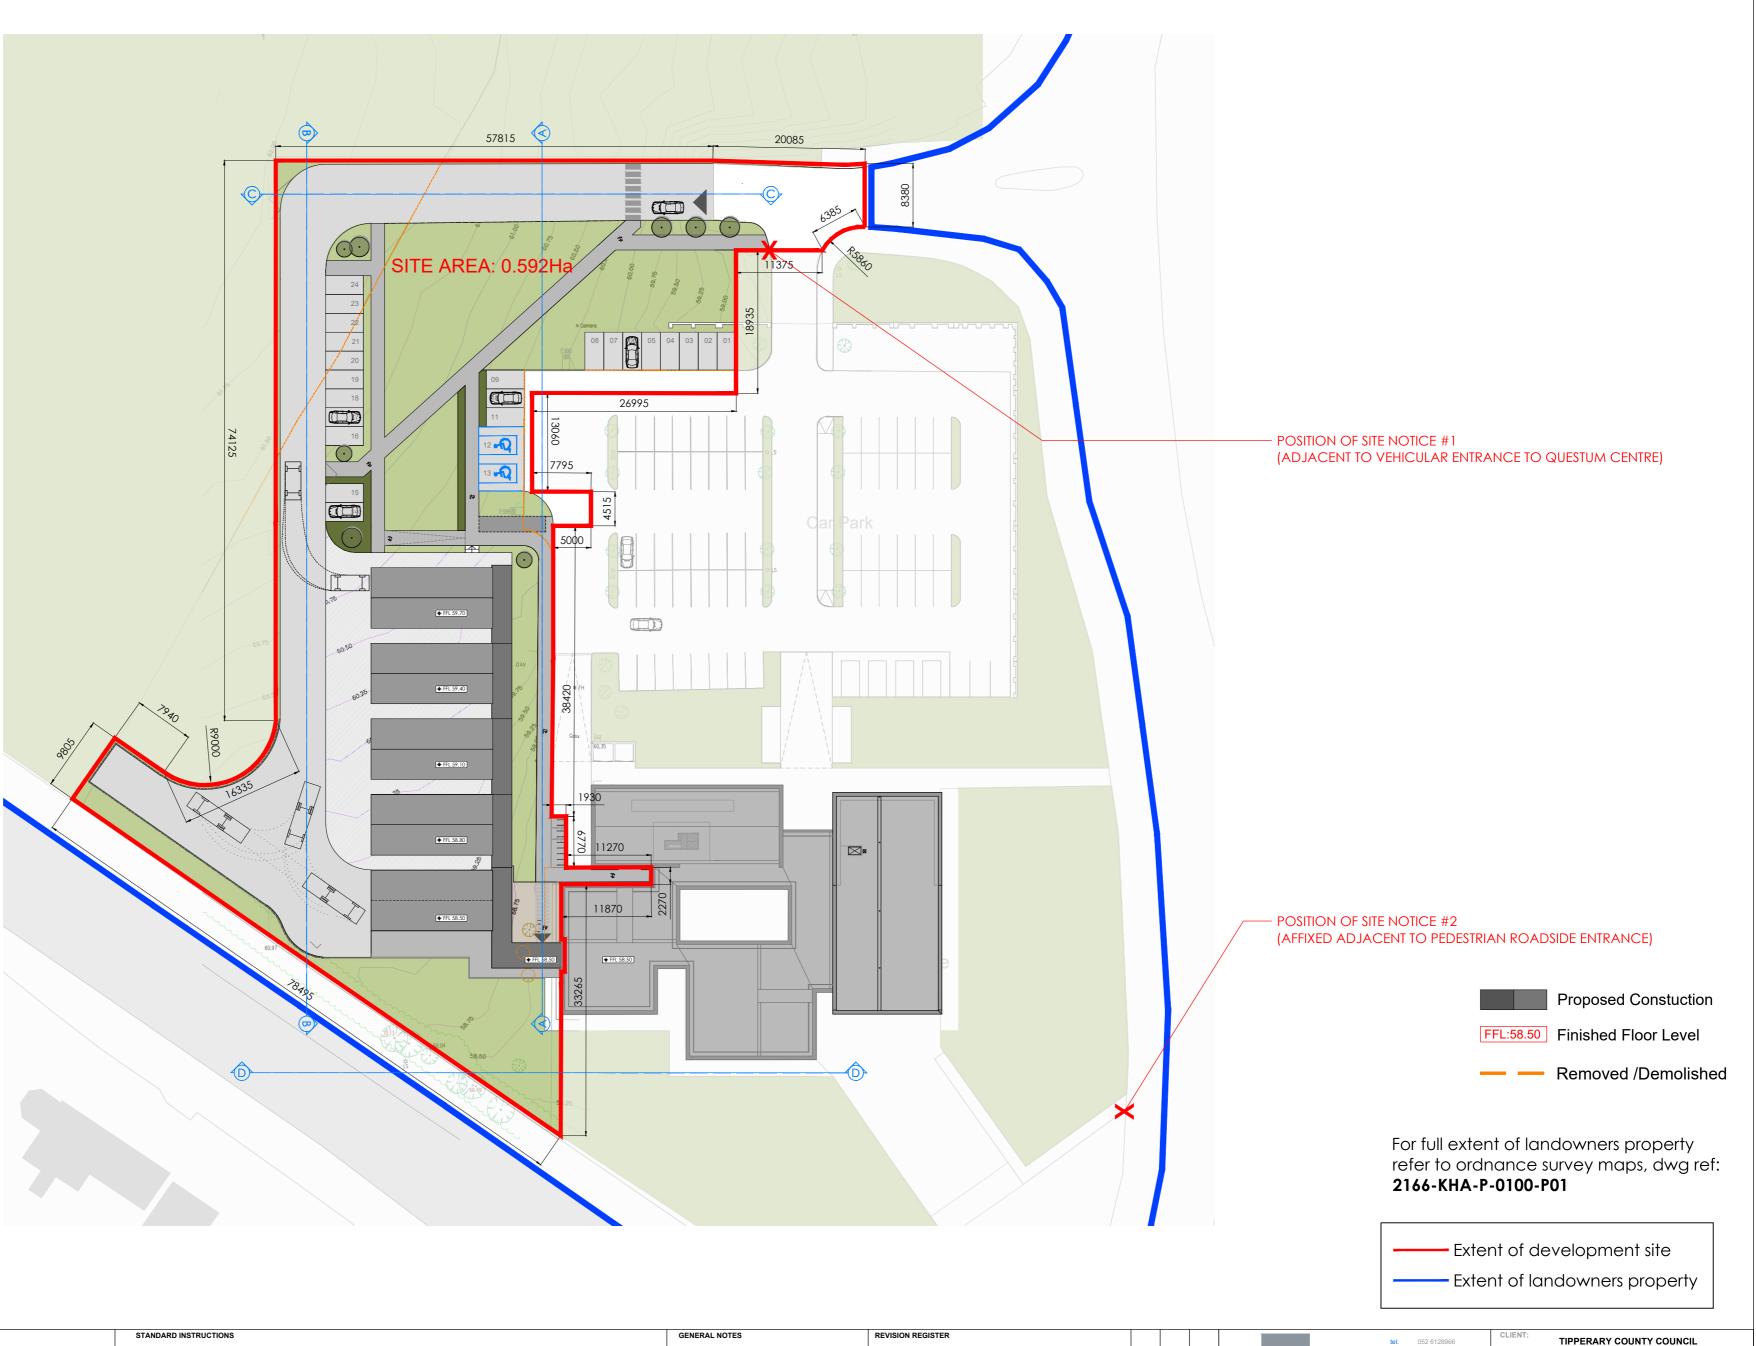

| ) | PROPOSED SITE PLA<br>Scale 1:500 |    |    |  |  |  |  |  |
|---|----------------------------------|----|----|--|--|--|--|--|
|   | 1:500                            |    |    |  |  |  |  |  |
|   |                                  |    |    |  |  |  |  |  |
|   | 0 5                              | 10 | 20 |  |  |  |  |  |

N

| 3                                                                  | REVIS | ION REGISTER |                               |       |         |          |                 | tel: 052 6128966                                                                   | CLIENT: TIPPERARY COUNTY COUNCIL                                          |
|--------------------------------------------------------------------|-------|--------------|-------------------------------|-------|---------|----------|-----------------|------------------------------------------------------------------------------------|---------------------------------------------------------------------------|
| HECKED ON SITE.<br>EAD IN CONJUNCTION WITH ALL RELEVANT<br>AWINGS. | -     | //           | -                             | -     | -       | -        |                 | fax: 052 6180690<br>email: info@kharchitects.ie<br>Anglesea House, Anglesea Street | PROJECT: MODULAR LABS EXTENSION AT<br>QUESTUM ACCERLERATION CENTRE        |
| SCREPANCES BETWEEN DRAWINGS THE<br>ORM THE ARCHITECT IMMEDIATELY.  | -     | //           | -                             | -     | -       | -        | КНА             | Clonmel, Co. Tipperary                                                             | BALLINGARRANE, CLONMEL                                                    |
| URED DIMENSIONS ONLY.<br>WITH CURRENT BUILDING REGS & B.S.         | -     | //           | -                             | -     | -       | -        | ARCHITECTS      | RIAI Annu Constants Annual                                                         | PROPOSED SITEPLAN                                                         |
|                                                                    | P01   | 13.04.2023   | ISSUED FOR PLANNING<br>-<br>- | GD    | AQ      | AQ       | scale:<br>1/500 | STATUS:<br>PLANNING                                                                | DRAWING NUMBER:<br><b>2166</b> KHA ZZ 00 DR A P <b>1001</b> S1 <b>P01</b> |
|                                                                    | REV   | DATE         | DESCRIPTION                   | DRAWN | CHECKED | APPROVED |                 | _                                                                                  |                                                                           |