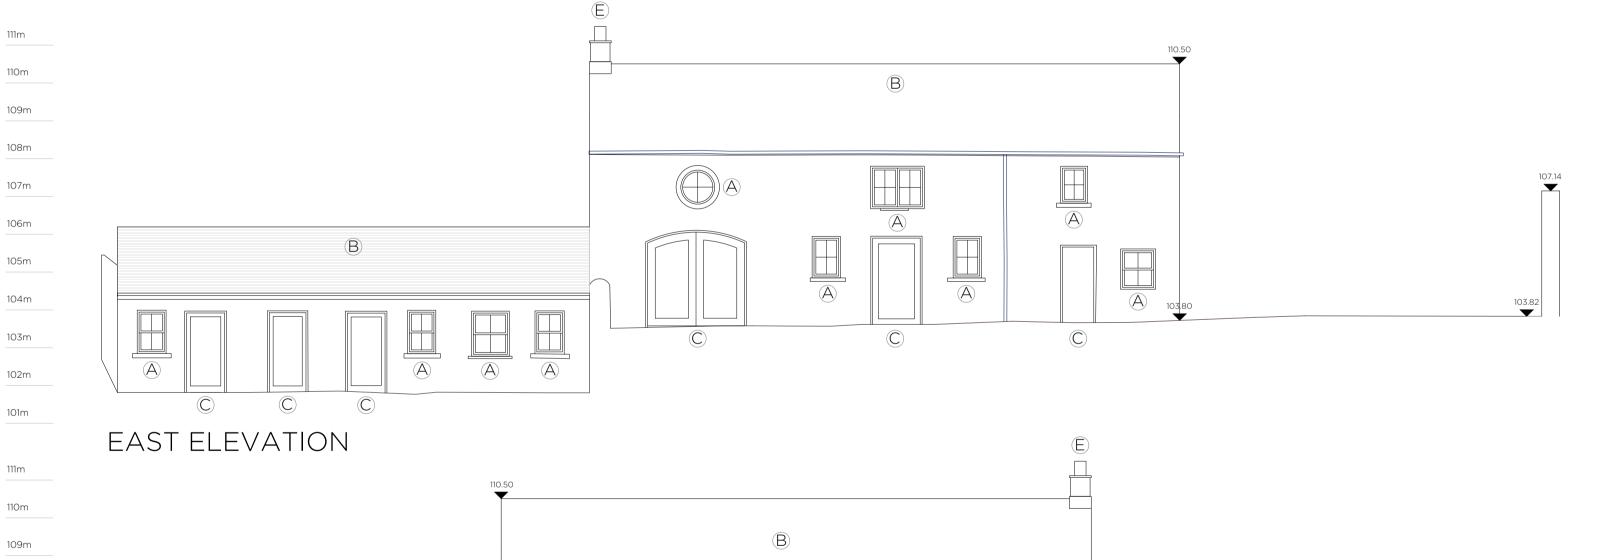

New Painted Timber Replacement Sash and Case Window
Slate Roof Coverings and New Roof Structure
New Painted Timber Replacement Door Assembly
Existing Stone Walling Repaired
Chimney Rebuilt
New insulated concrete slab installed internally