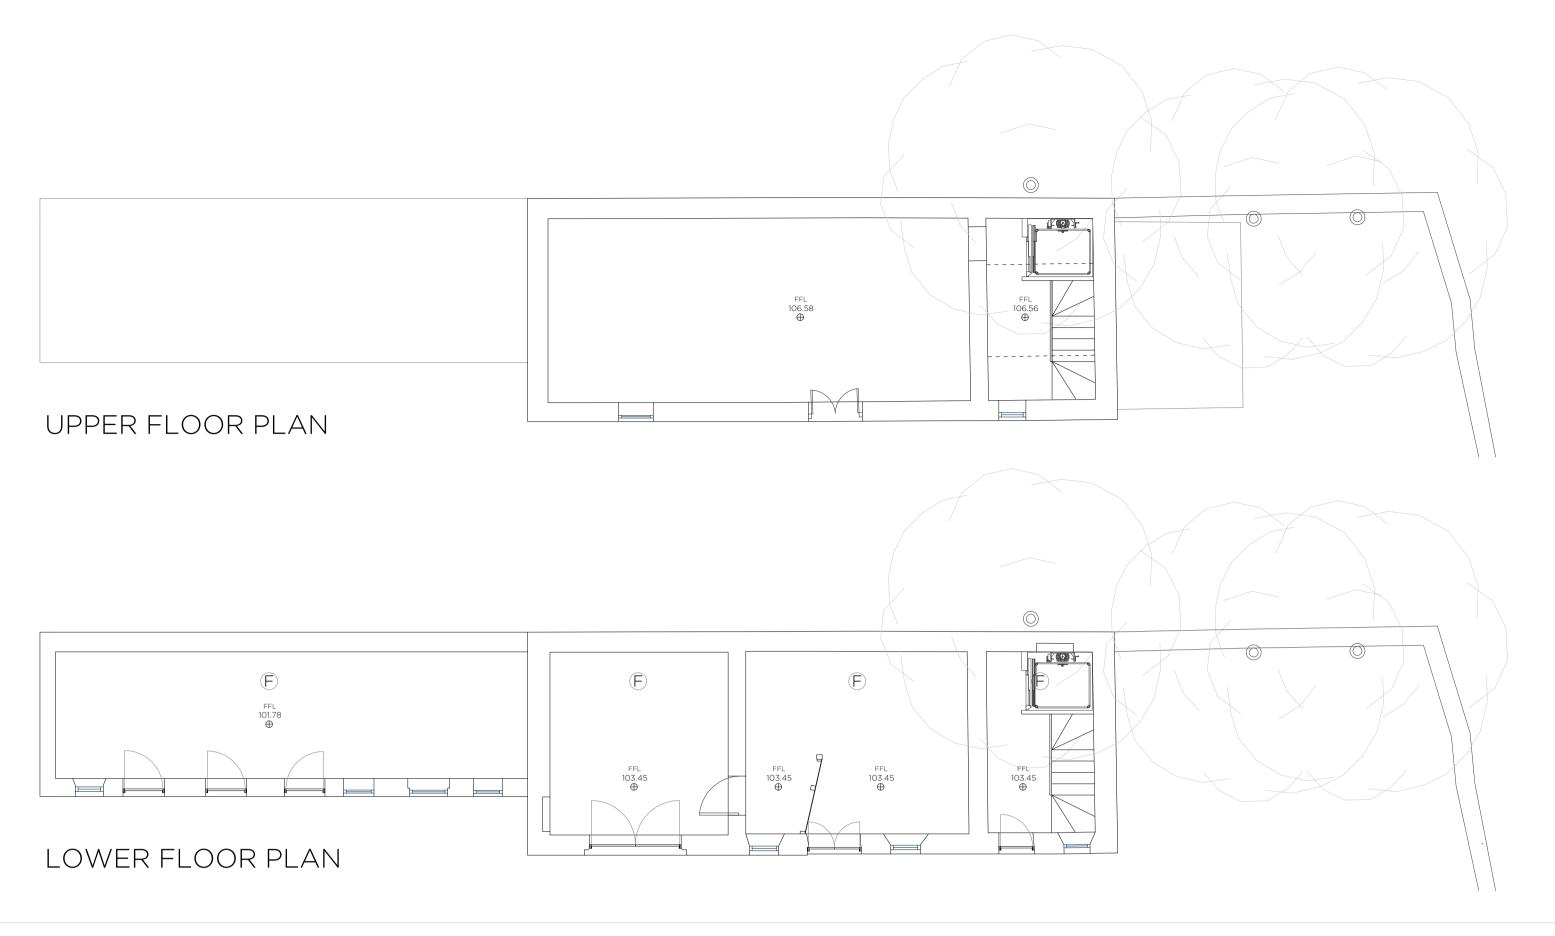

New Painted Timber Replacement Sash and Case Window
Slate Roof Coverings and New Roof Structure
New Painted Timber Replacement Door Assembly
Existing Stone Walling Repaired
Chimney Rebuilt
New insulated concrete slab installed internally