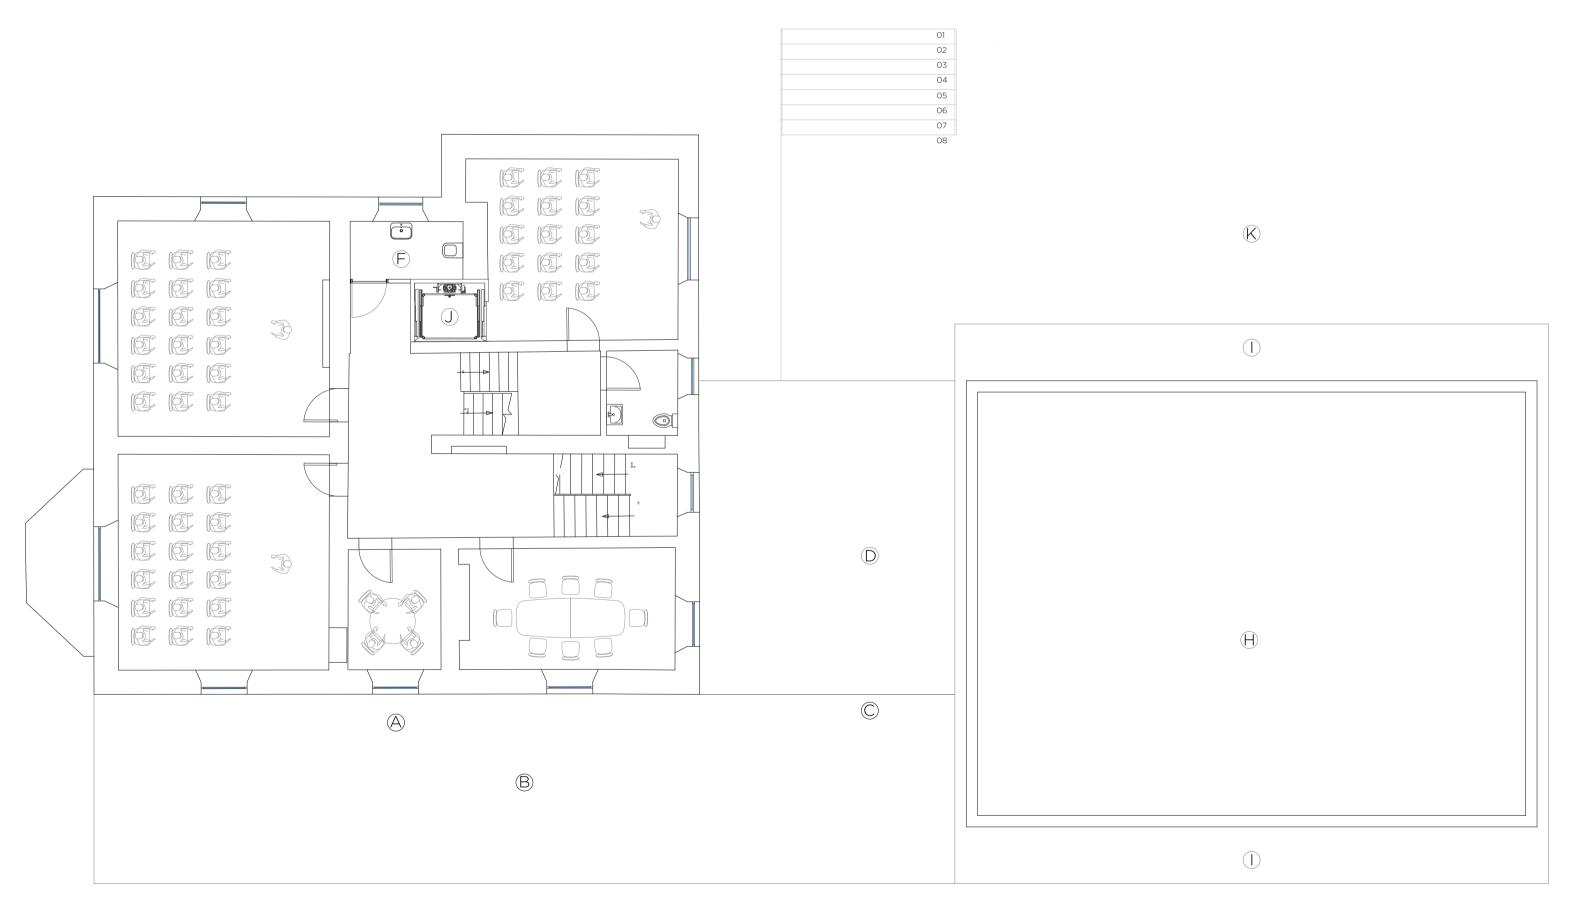

0 1 2 3 4 5 6 7 8 9 10m

Scale

N

FIRST FLOOR PLAN \_ PROPOSED

ROOF PLAN \_ PROPOSED

| LEAD CONSULTANT / ARCHITECT:   | ROBIN LEE ARCHITECTURE |
|--------------------------------|------------------------|
| QUANTITY SURVEYOR:             | SAMMON                 |
| STRUCTURAL & CIVIL ENGINEER:   | CORA                   |
| MECHANICAL & ELECTRICAL ENGINE | er: DELAP & WALLER     |
|                                |                        |
|                                |                        |
|                                |                        |
|                                |                        |
|                                |                        |