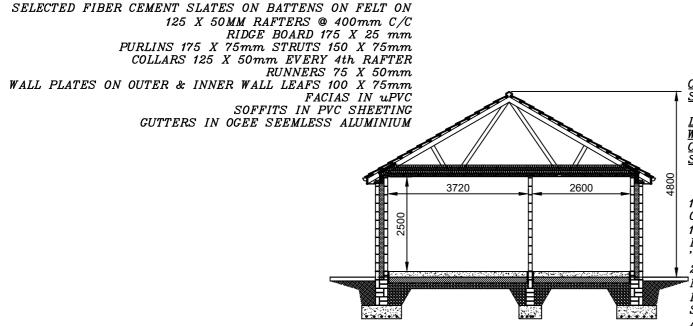

150mm THICK FLOOR SLAB IN 30N20 CONCRETE WITH POWERFLOAT FINISH ON 150mm AEROBORD PLATINUM (O.S.A.) FLOOR INSULATION ON 'MONARFLEX' (O.S.A.) RADON BARRIER ON 20mm LAYER BLINDING FINES MATERIAL ON MINIMUM 200mm THICK COMPACTED HARDCORE (AS DESCRIBED ON STANDARD DETAILS SHEET NO. 3) ON SUBSTRATE TRIMMED TO FIRM SURFACE AND DEVOID OF ALL ORGANIC MATTER

SECTION A-A

| REVISION           |                                                                                                                                                                                    |                                                        |                             |         | NO. | DATE | BY |
|--------------------|------------------------------------------------------------------------------------------------------------------------------------------------------------------------------------|--------------------------------------------------------|-----------------------------|---------|-----|------|----|
|                    |                                                                                                                                                                                    |                                                        |                             |         |     |      |    |
| 7                  |                                                                                                                                                                                    | <b>Contae Thiobraid Árann</b><br>ounty Counci <b>l</b> |                             |         |     |      |    |
|                    | NG SECTION<br>OFFICES, LIN                                                                                                                                                         | N<br>MERICK ROAD, NENA                                 | AGH, CO. TIPPERARY          | 7       |     |      |    |
| S.CARR<br>DIRECTOR | OR OF HOUSING                                                                                                                                                                      |                                                        | . COONEY<br>SENIOR ENGINEER |         |     |      |    |
| DRAWING TITLE:     | PART 8 - EXTENSION, REFURBISHMENT WORKS, TEMPORARY PLACEMENT OF MOBILE HOME AND RETENTION OF 2 SHEDS AT ROCKFOREST, KNOCK, ROSCREA - EXISTING FLOOR LAYOUT, ELEVATIONS AND SECTION |                                                        |                             |         |     |      |    |
| DRAWN BY:          |                                                                                                                                                                                    | CHECKED BY:                                            | SCALE                       | DWG No. |     |      |    |