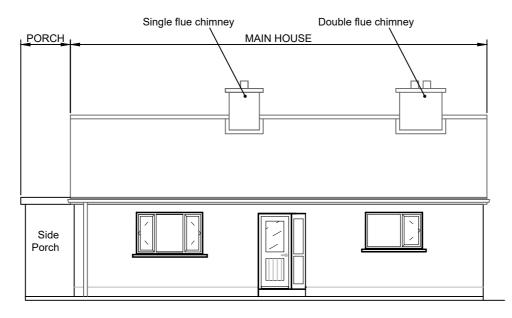

## EXISTING FLOOR LAYOUT, ELEVATIONS AND SECTION

**EXISTING SIDE ELEVATION** 

Double flue chimney

**EXISTING FRONT ELEVATION** 

Double flue chimney Single flue chimney MAIN HOUSE 1290 **EXISTING REAR ELEVATION** 