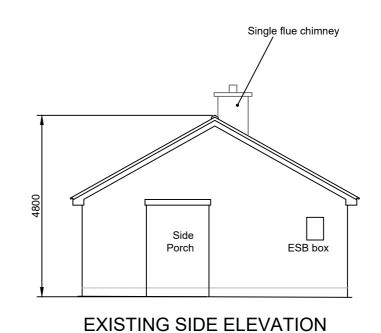

## EXISTING FLOOR LAYOUT, ELEVATIONS AND SECTION

**EXISTING SIDE ELEVATION** 

Double flue chimney

**EXISTING FRONT ELEVATION** 

Double flue chimney Single flue chimney MAIN HOUSE 1290 **EXISTING REAR ELEVATION** 