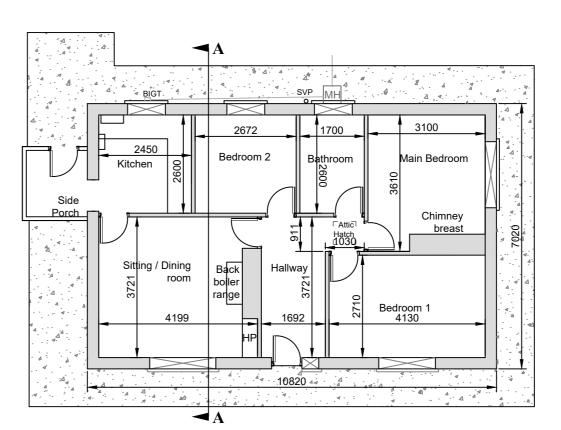

**EXISTING FLOOR LAYOUT** 

CAVITY TO BE CLOSED AS PER DETAIL AS SHOWN ON STANDARD DETAILS SHEET

DETAILS OF AIRTIGHT MEASURES TO WINDOWS, EXTERNAL DOORS AND THE CEILING AS SHOWN ON STANDARD DETAILS SHEET