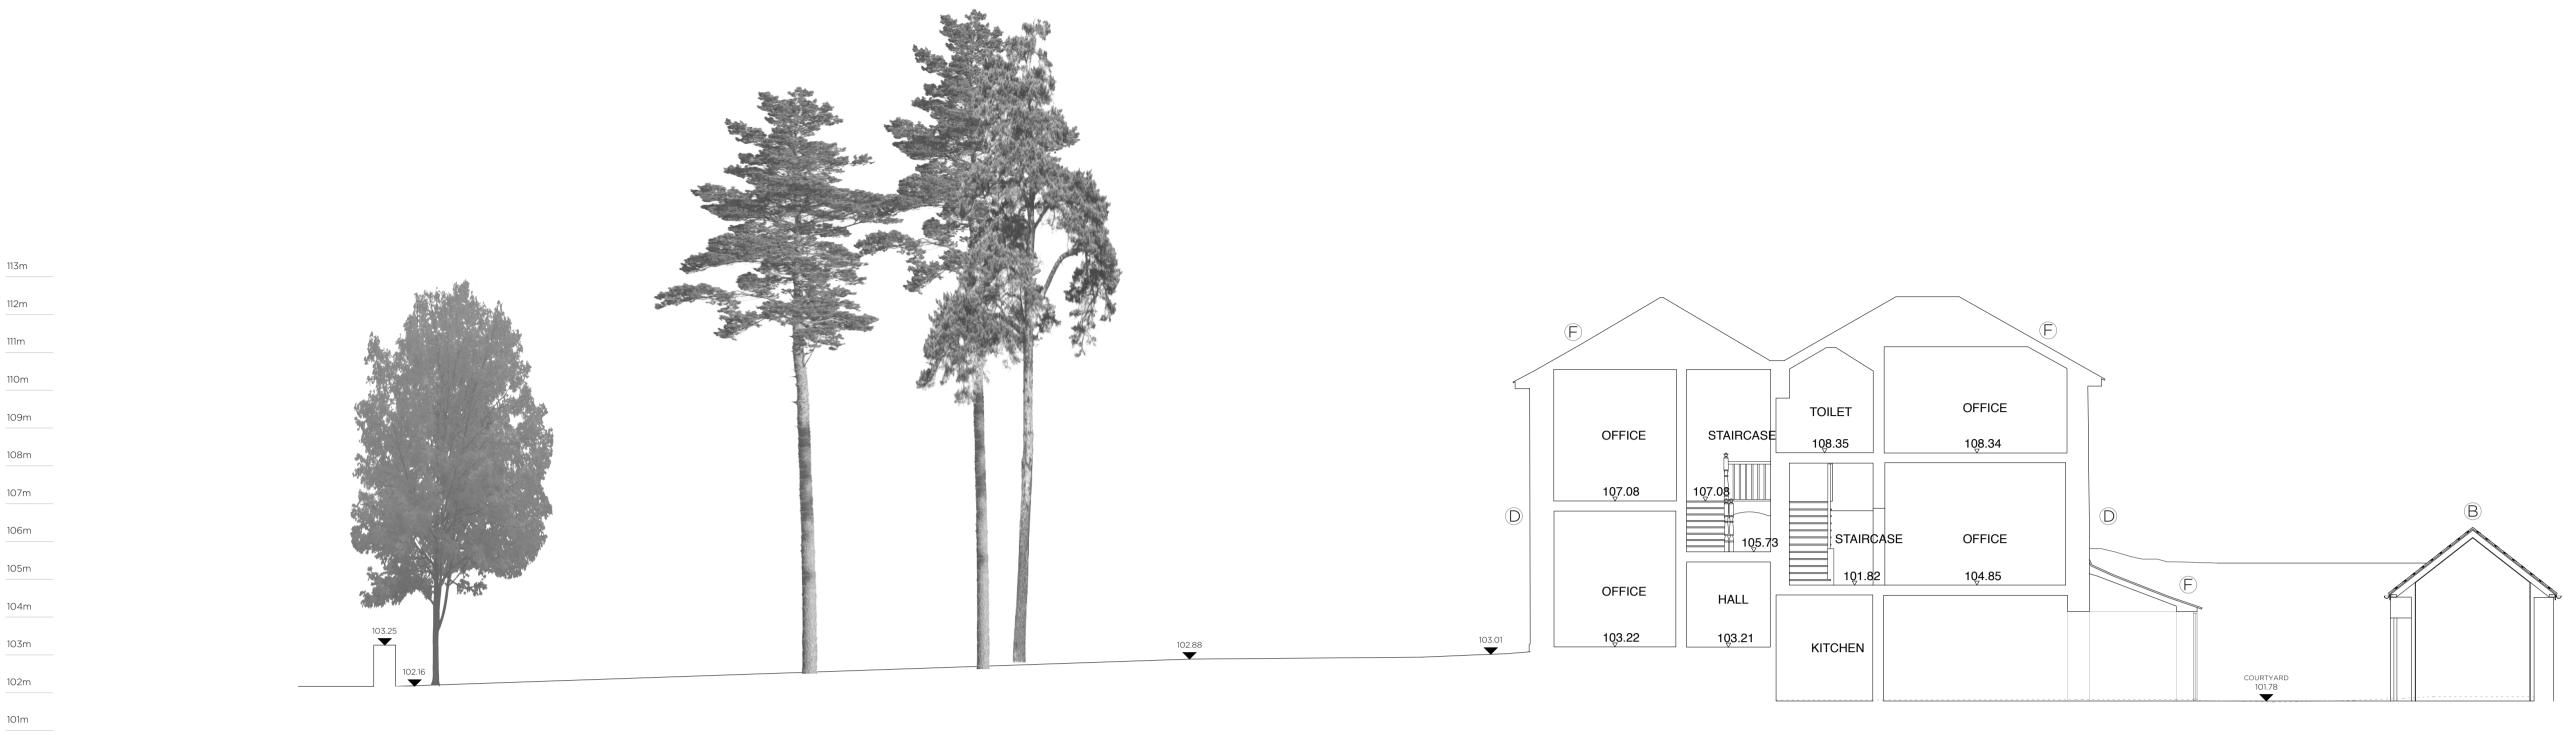

SECTION CC

| LEGENDA<br>B<br>CNew Painted Timber Replacement Sash and Case Window<br>Slate Roof Coverings and New Roof Structure<br>Reconstituted Stone Columns and Cladding<br>Existing Render Repaired and Treated<br>Existing (Original) Window Retained and Refurbished<br>Roof to be re-slated on new battens with copper nails and Tyvek breathable felt |   |                                                                                                                                                                                        |
|---------------------------------------------------------------------------------------------------------------------------------------------------------------------------------------------------------------------------------------------------------------------------------------------------------------------------------------------------|---|----------------------------------------------------------------------------------------------------------------------------------------------------------------------------------------|
| <ul> <li>B Slate Roof Coverings and New Roof Structure</li> <li>C Reconstituted Stone Columns and Cladding</li> </ul>                                                                                                                                                                                                                             |   | LEGEND                                                                                                                                                                                 |
|                                                                                                                                                                                                                                                                                                                                                   | B | Slate Roof Coverings and New Roof Structure<br>Reconstituted Stone Columns and Cladding<br>Existing Render Repaired and Treated<br>Existing (Original) Window Retained and Refurbished |