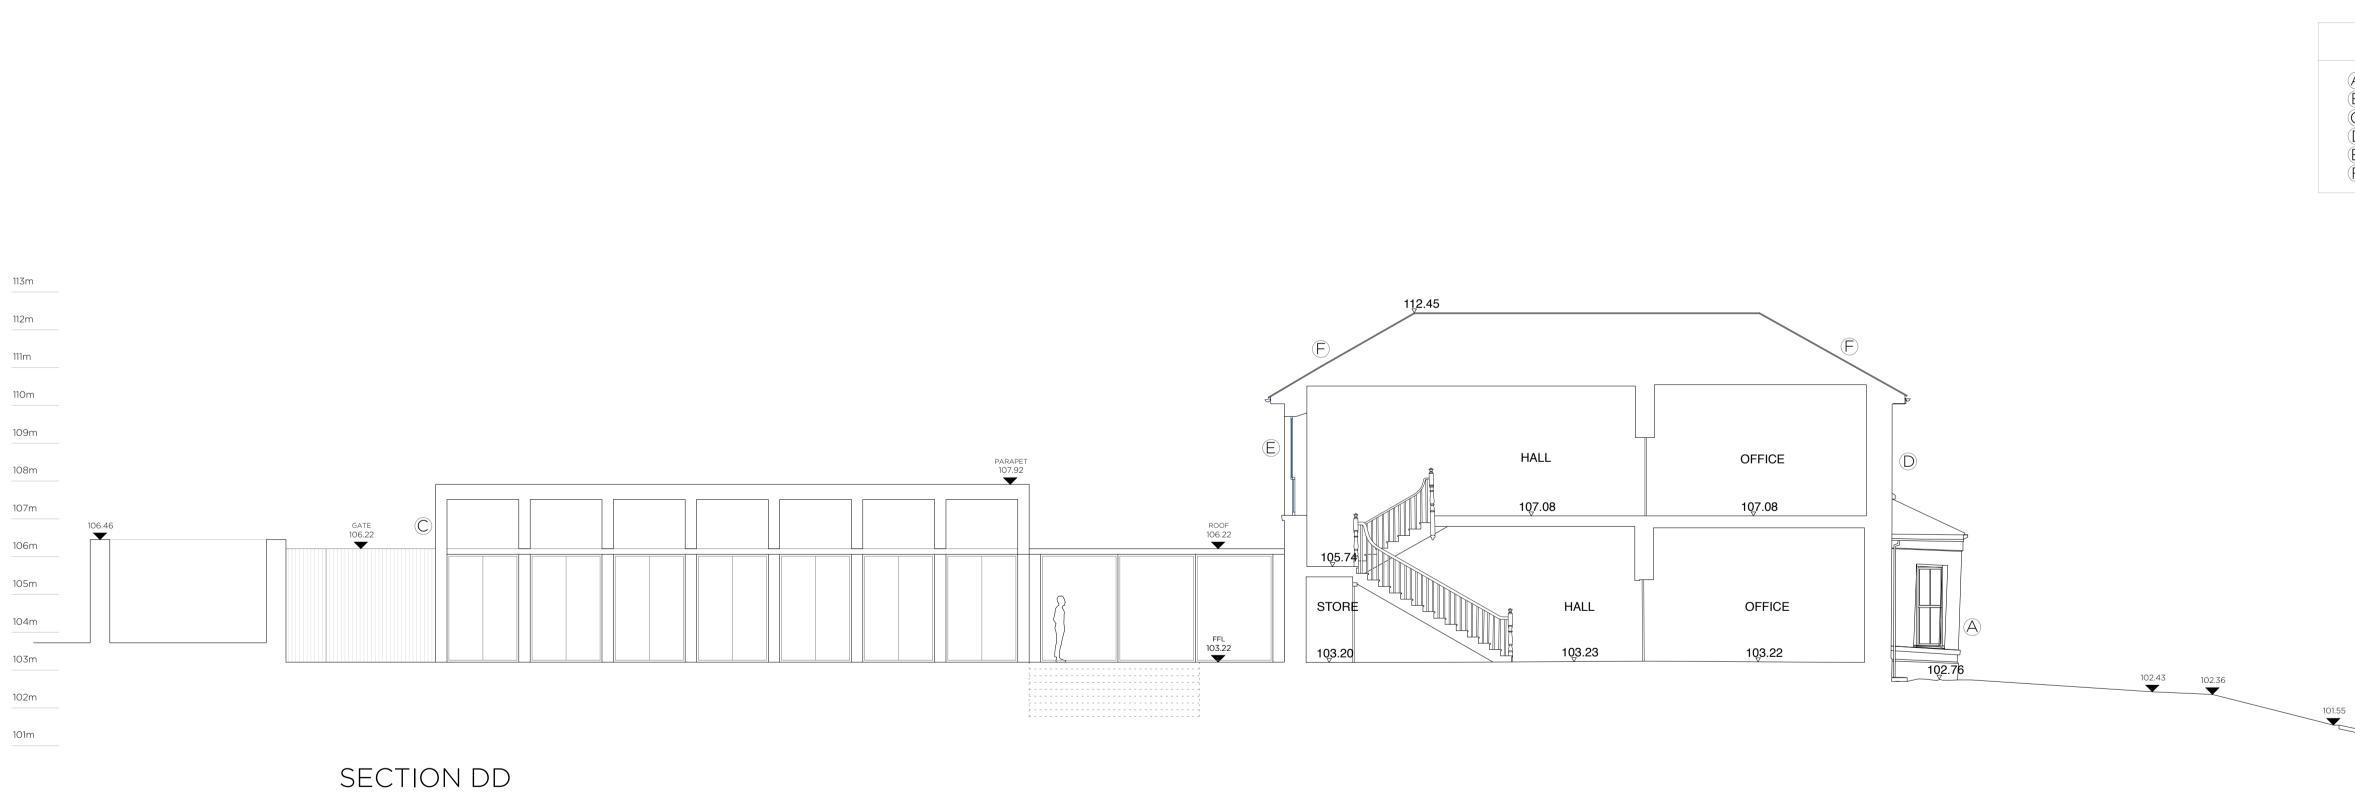

SECTION CC

| LEGENDA<br>B<br>CNew Painted Timber Replacement Sash and Case Window<br>Slate Roof Coverings and New Roof Structure<br>Reconstituted Stone Columns and Cladding<br>Existing Render Repaired and Treated<br>Existing (Original) Window Retained and Refurbished<br>Roof to be re-slated on new battens with copper nails and Tyvek breathable felt |   |                                                                                                                                                                                        |
|---------------------------------------------------------------------------------------------------------------------------------------------------------------------------------------------------------------------------------------------------------------------------------------------------------------------------------------------------|---|----------------------------------------------------------------------------------------------------------------------------------------------------------------------------------------|
| <ul> <li>B Slate Roof Coverings and New Roof Structure</li> <li>C Reconstituted Stone Columns and Cladding</li> </ul>                                                                                                                                                                                                                             |   | LEGEND                                                                                                                                                                                 |
|                                                                                                                                                                                                                                                                                                                                                   | B | Slate Roof Coverings and New Roof Structure<br>Reconstituted Stone Columns and Cladding<br>Existing Render Repaired and Treated<br>Existing (Original) Window Retained and Refurbished |