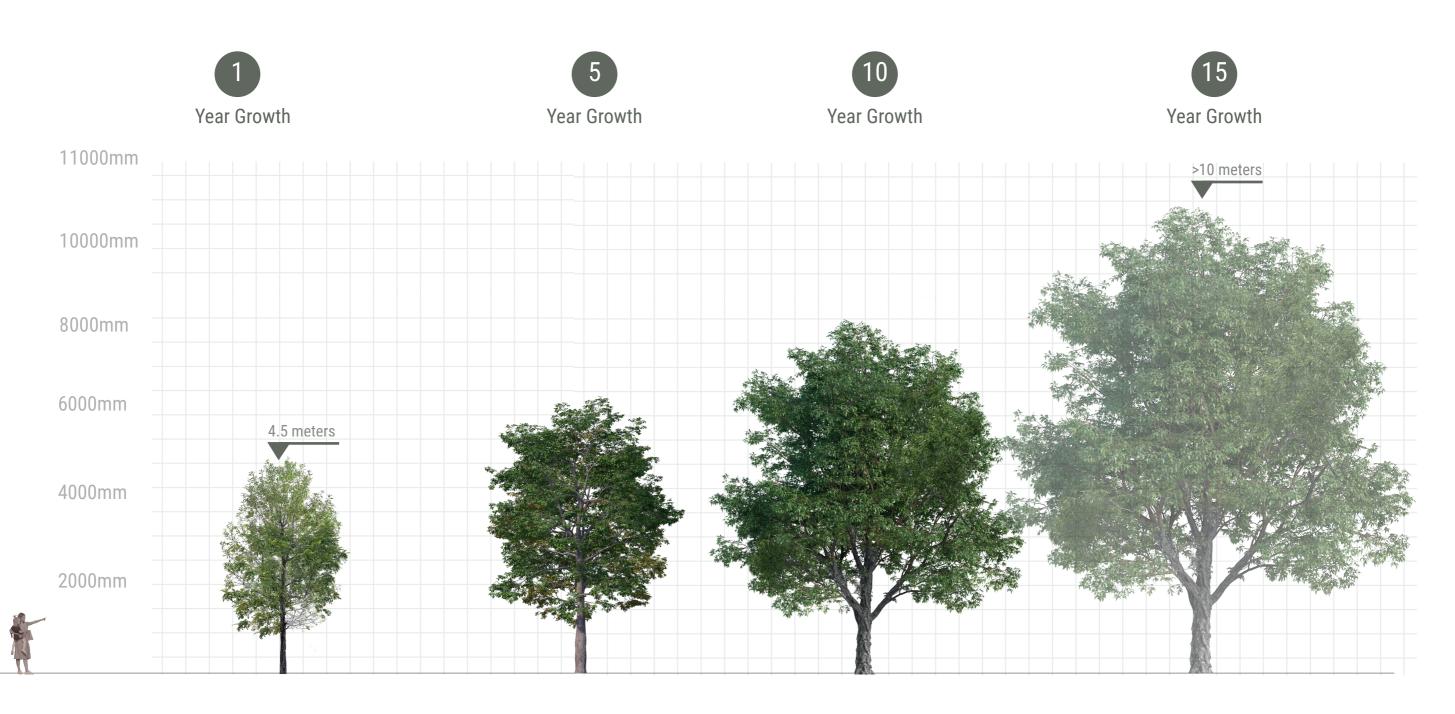

4.7 Tree Heights - Standard Trees - Planted at approx. 1.5m to 2m height

(Refer to Planting Schedule)

4.8 Tree Heights - Heavy Standard Trees - Planted at approx. 3m height

(Refer to Planting Schedule)

4.9 Tree Heights - Semi-Mature Trees - Planted at approx. 4m to 4.5m height

(Refer to Planting Schedule)

4. 10 Tree Heights - Hedges - Planted as whips 60-90cm with 5% standards 1.2m height

(Refer to Planting Schedule)