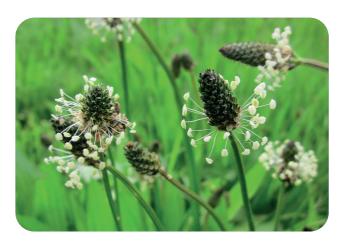

## 4.11 Soft Landscape - Examples of Proposed Species Rich Meadow

Knautia arvensis - Field scabious

Tripleurospermum inodorum - Scentless mayweed

Prunella vulgaris - Self-heal

Plantago lanceolata - Ribwort plantain