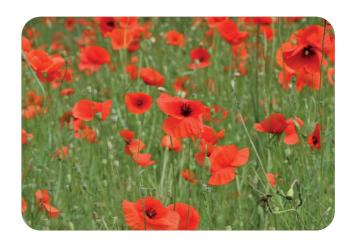

Rhinanthus minor - Yellow Rattle

Festuca rubra - Slender creeping red fescue

Silen flos-cuculi - Red campion

Papaver rhoeas - Common poppy