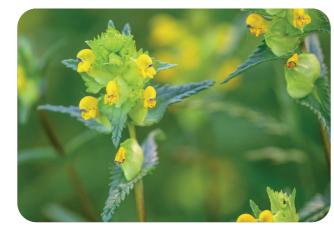

## 4.11 Soft Landscape - Examples of Proposed Species Rich Meadow

Knautia arvensis - Field scabious

Tripleurospermum inodorum - Scentless mayweed

Prunella vulgaris - Self-heal

Plantago lanceolata - Ribwort plantain

Rhinanthus minor - Yellow Rattle

Festuca rubra - Slender creeping red fescue

Silen flos-cuculi - Red campion

Papaver rhoeas - Common poppy