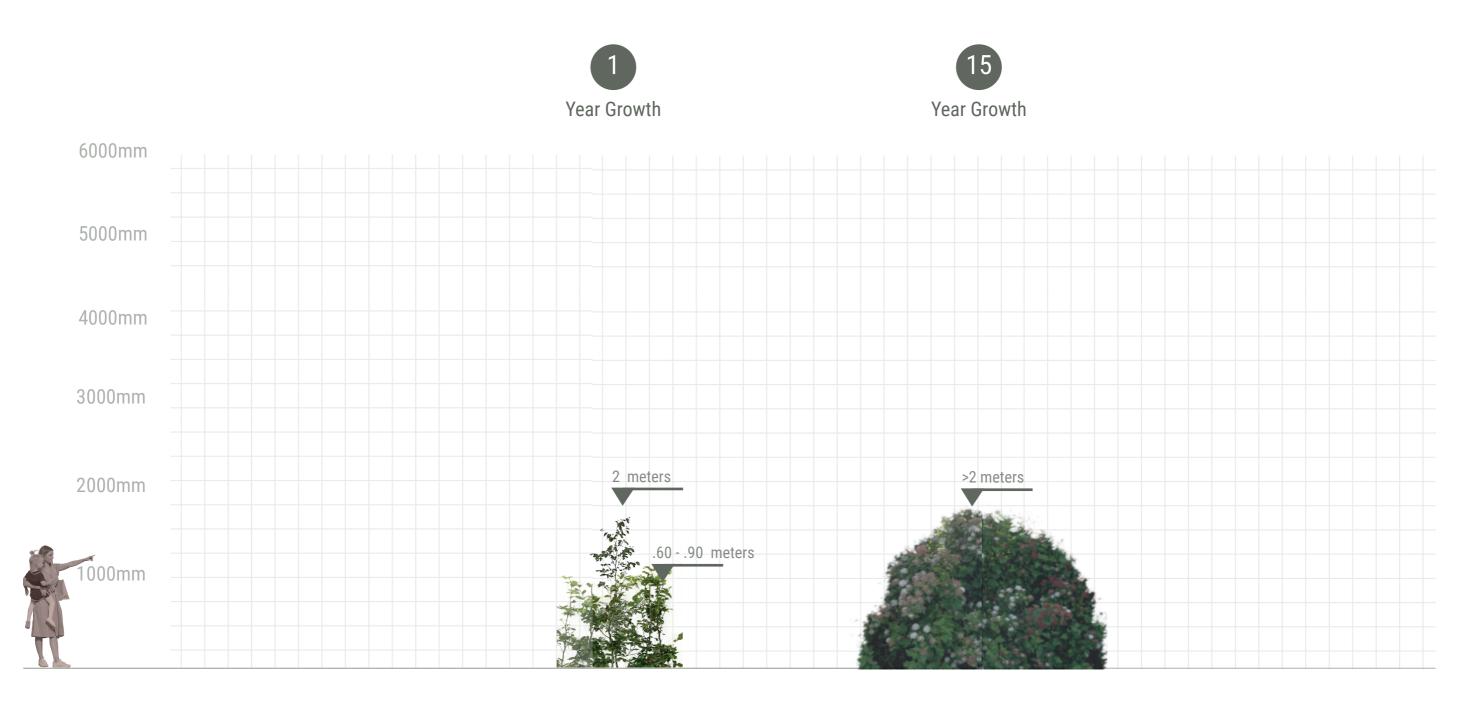

(Refer to Planting Schedule)

4. 10 Tree Heights - Hedges - Planted as whips 60-90cm with 5% standards 1.2m height

(Refer to Planting Schedule)