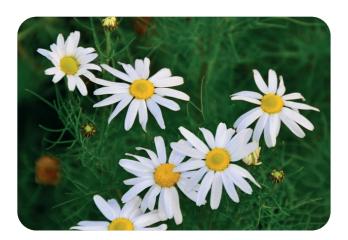

## 4.11 Soft Landscape - Examples of Proposed Species Rich Meadow

Knautia arvensis - Field scabious

Tripleurospermum inodorum - Scentless mayweed

Prunella vulgaris - Self-heal

Plantago lanceolata - Ribwort plantain