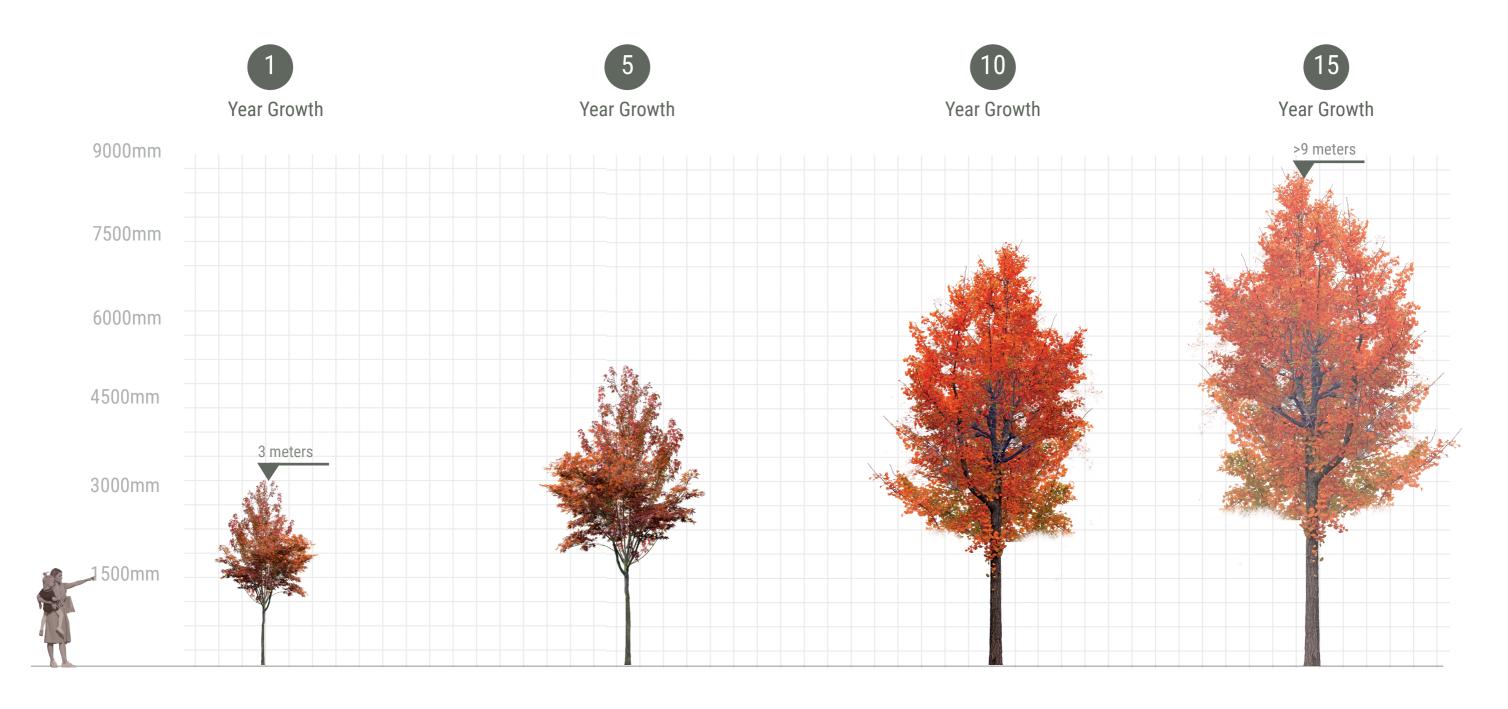

4.7 Tree Heights - Standard Trees - Planted at approx. 1.5m to 2m height

(Refer to Planting Schedule)

4.8 Tree Heights - Heavy Standard Trees - Planted at approx. 3m height

(Refer to Planting Schedule)

4.9 Tree Heights - Semi-Mature Trees - Planted at approx. 4m to 4.5m height

(Refer to Planting Schedule)

4. 10 Tree Heights - Hedges - Planted as whips 60-90cm with 5% standards 1.2m height

(Refer to Planting Schedule)