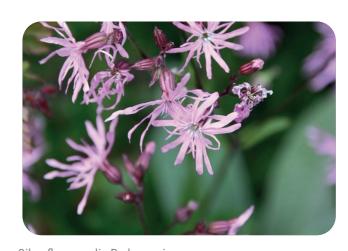

Rhinanthus minor - Yellow Rattle

Festuca rubra - Slender creeping red fescue

Silen flos-cuculi - Red campion

Papaver rhoeas - Common poppy