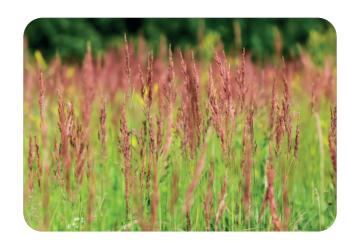

## 4.11 Soft Landscape - Examples of Proposed Species Rich Meadow

Knautia arvensis - Field scabious

Tripleurospermum inodorum - Scentless mayweed

Prunella vulgaris - Self-heal

Plantago lanceolata - Ribwort plantain

Rhinanthus minor - Yellow Rattle

Festuca rubra - Slender creeping red fescue

Silen flos-cuculi - Red campion

Papaver rhoeas - Common poppy