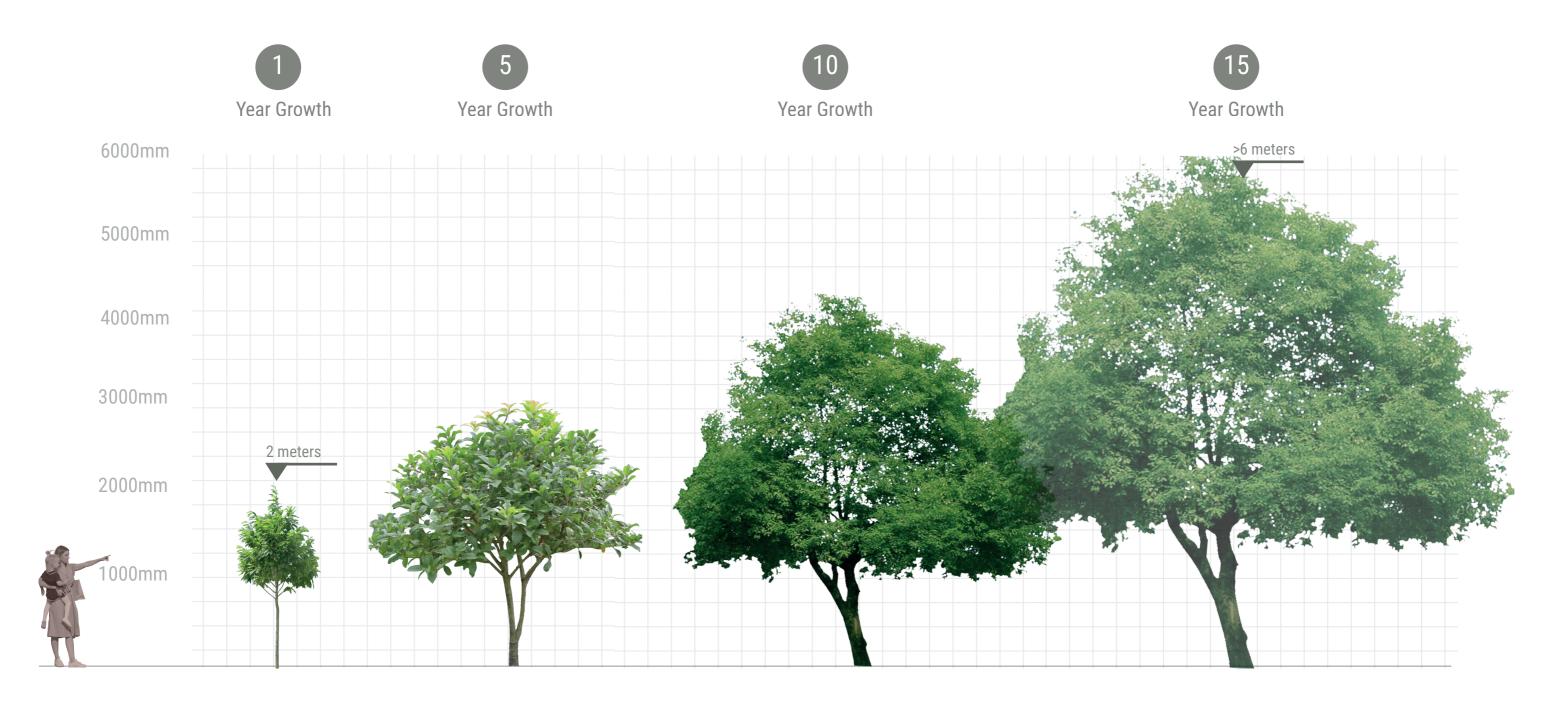

4.7 Tree Heights - Standard Trees - Planted at approx. 1.5m to 2m height

(Refer to Planting Schedule)

4.8 Tree Heights - Heavy Standard Trees - Planted at approx. 3m height

(Refer to Planting Schedule)

4.9 Tree Heights - Semi-Mature Trees - Planted at approx. 4m to 4.5m height

(Refer to Planting Schedule)

4. 10 Tree Heights - Hedges - Planted as whips 60-90cm with 5% standards 1.2m height

(Refer to Planting Schedule)