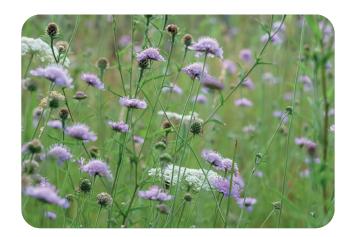

## 4.11 Soft Landscape - Examples of Proposed Species Rich Meadow

Knautia arvensis - Field scabious

Tripleurospermum inodorum - Scentless mayweed

Prunella vulgaris - Self-heal

Plantago lanceolata - Ribwort plantain