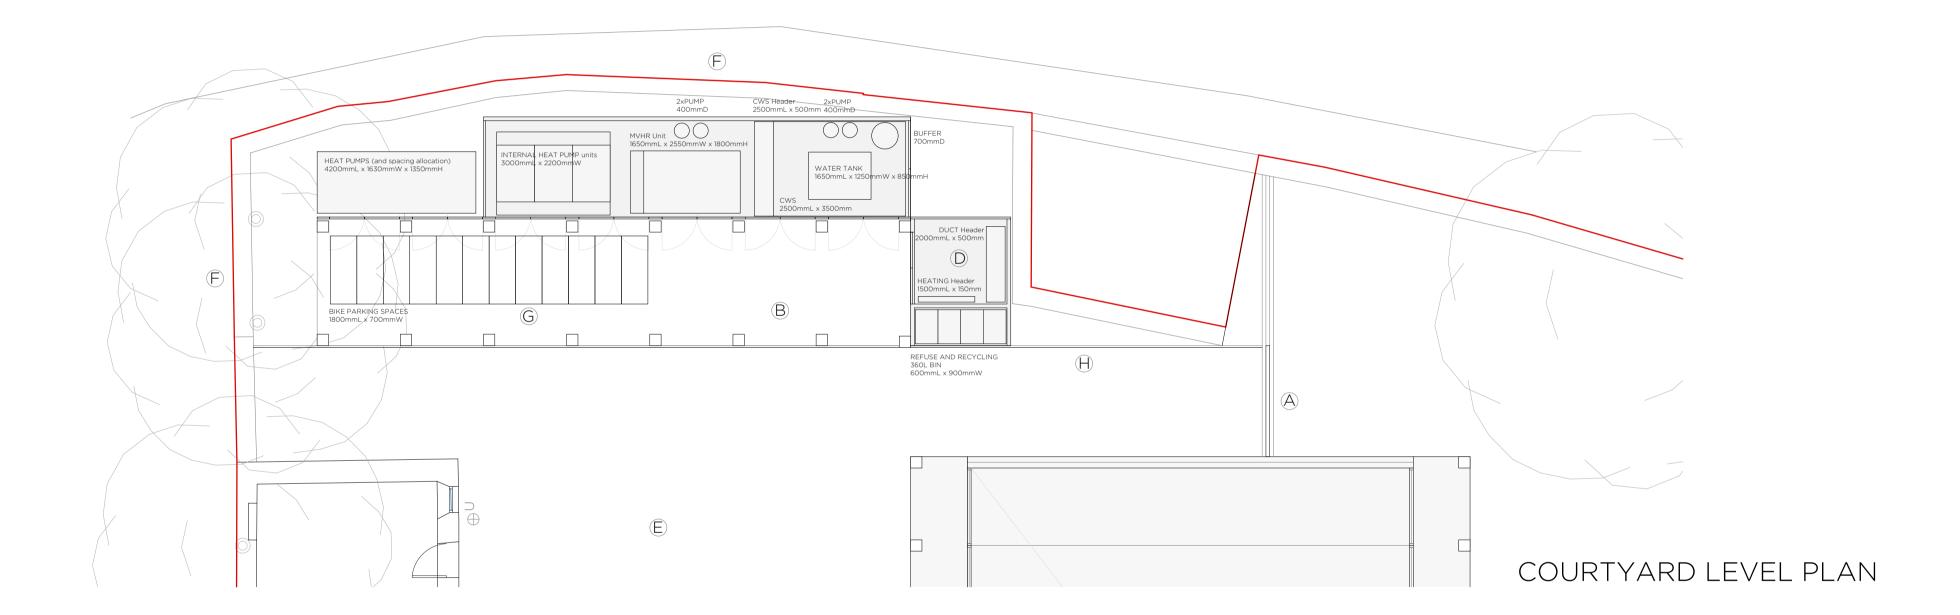

SOUTH ELEVATION

NORTHERN EDGE \_ PROPOSED

| LEAD CONSULTANT / ARCHITECT:    | ROBIN LEE ARCHITECTURE |
|---------------------------------|------------------------|
| QUANTITY SURVEYOR:              | SAMMON                 |
| STRUCTURAL & CIVIL ENGINEER:    | CORA                   |
| MECHANICAL & ELECTRICAL ENGINE  |                        |
| FIEGRANICAL & ELECTRICAL ENGINE | ER: DELAP & WALLER     |
| PIEGLANICAE & ELECTRICAE ENGINE | ER: DELAP & WALLER     |
| PIEGLANICAL & ELECTRICAL ENGINE | ER: DELAP & WALLER     |