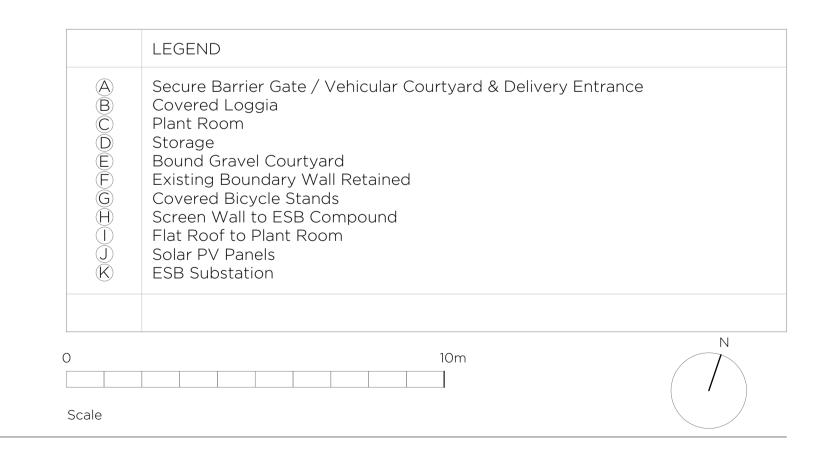

SOUTH ELEVATION



NORTHERN EDGE \_ PROPOSED



| LEAD CONSULTANT / ARCHITECT:    | ROBIN LEE ARCHITECTURE |
|---------------------------------|------------------------|
| QUANTITY SURVEYOR:              | SAMMON                 |
| STRUCTURAL & CIVIL ENGINEER:    | CORA                   |
| MECHANICAL & ELECTRICAL ENGINE  |                        |
| FIEGRANICAL & ELECTRICAL ENGINE | ER: DELAP & WALLER     |
| PIEGLANICAE & ELECTRICAE ENGINE | ER: DELAP & WALLER     |
| PIEGLANICAL & ELECTRICAL ENGINE | ER: DELAP & WALLER     |

| Issue | Description                                                                                                          | Date                                                                        | Drawn           | Check        |
|-------|-------------------------------