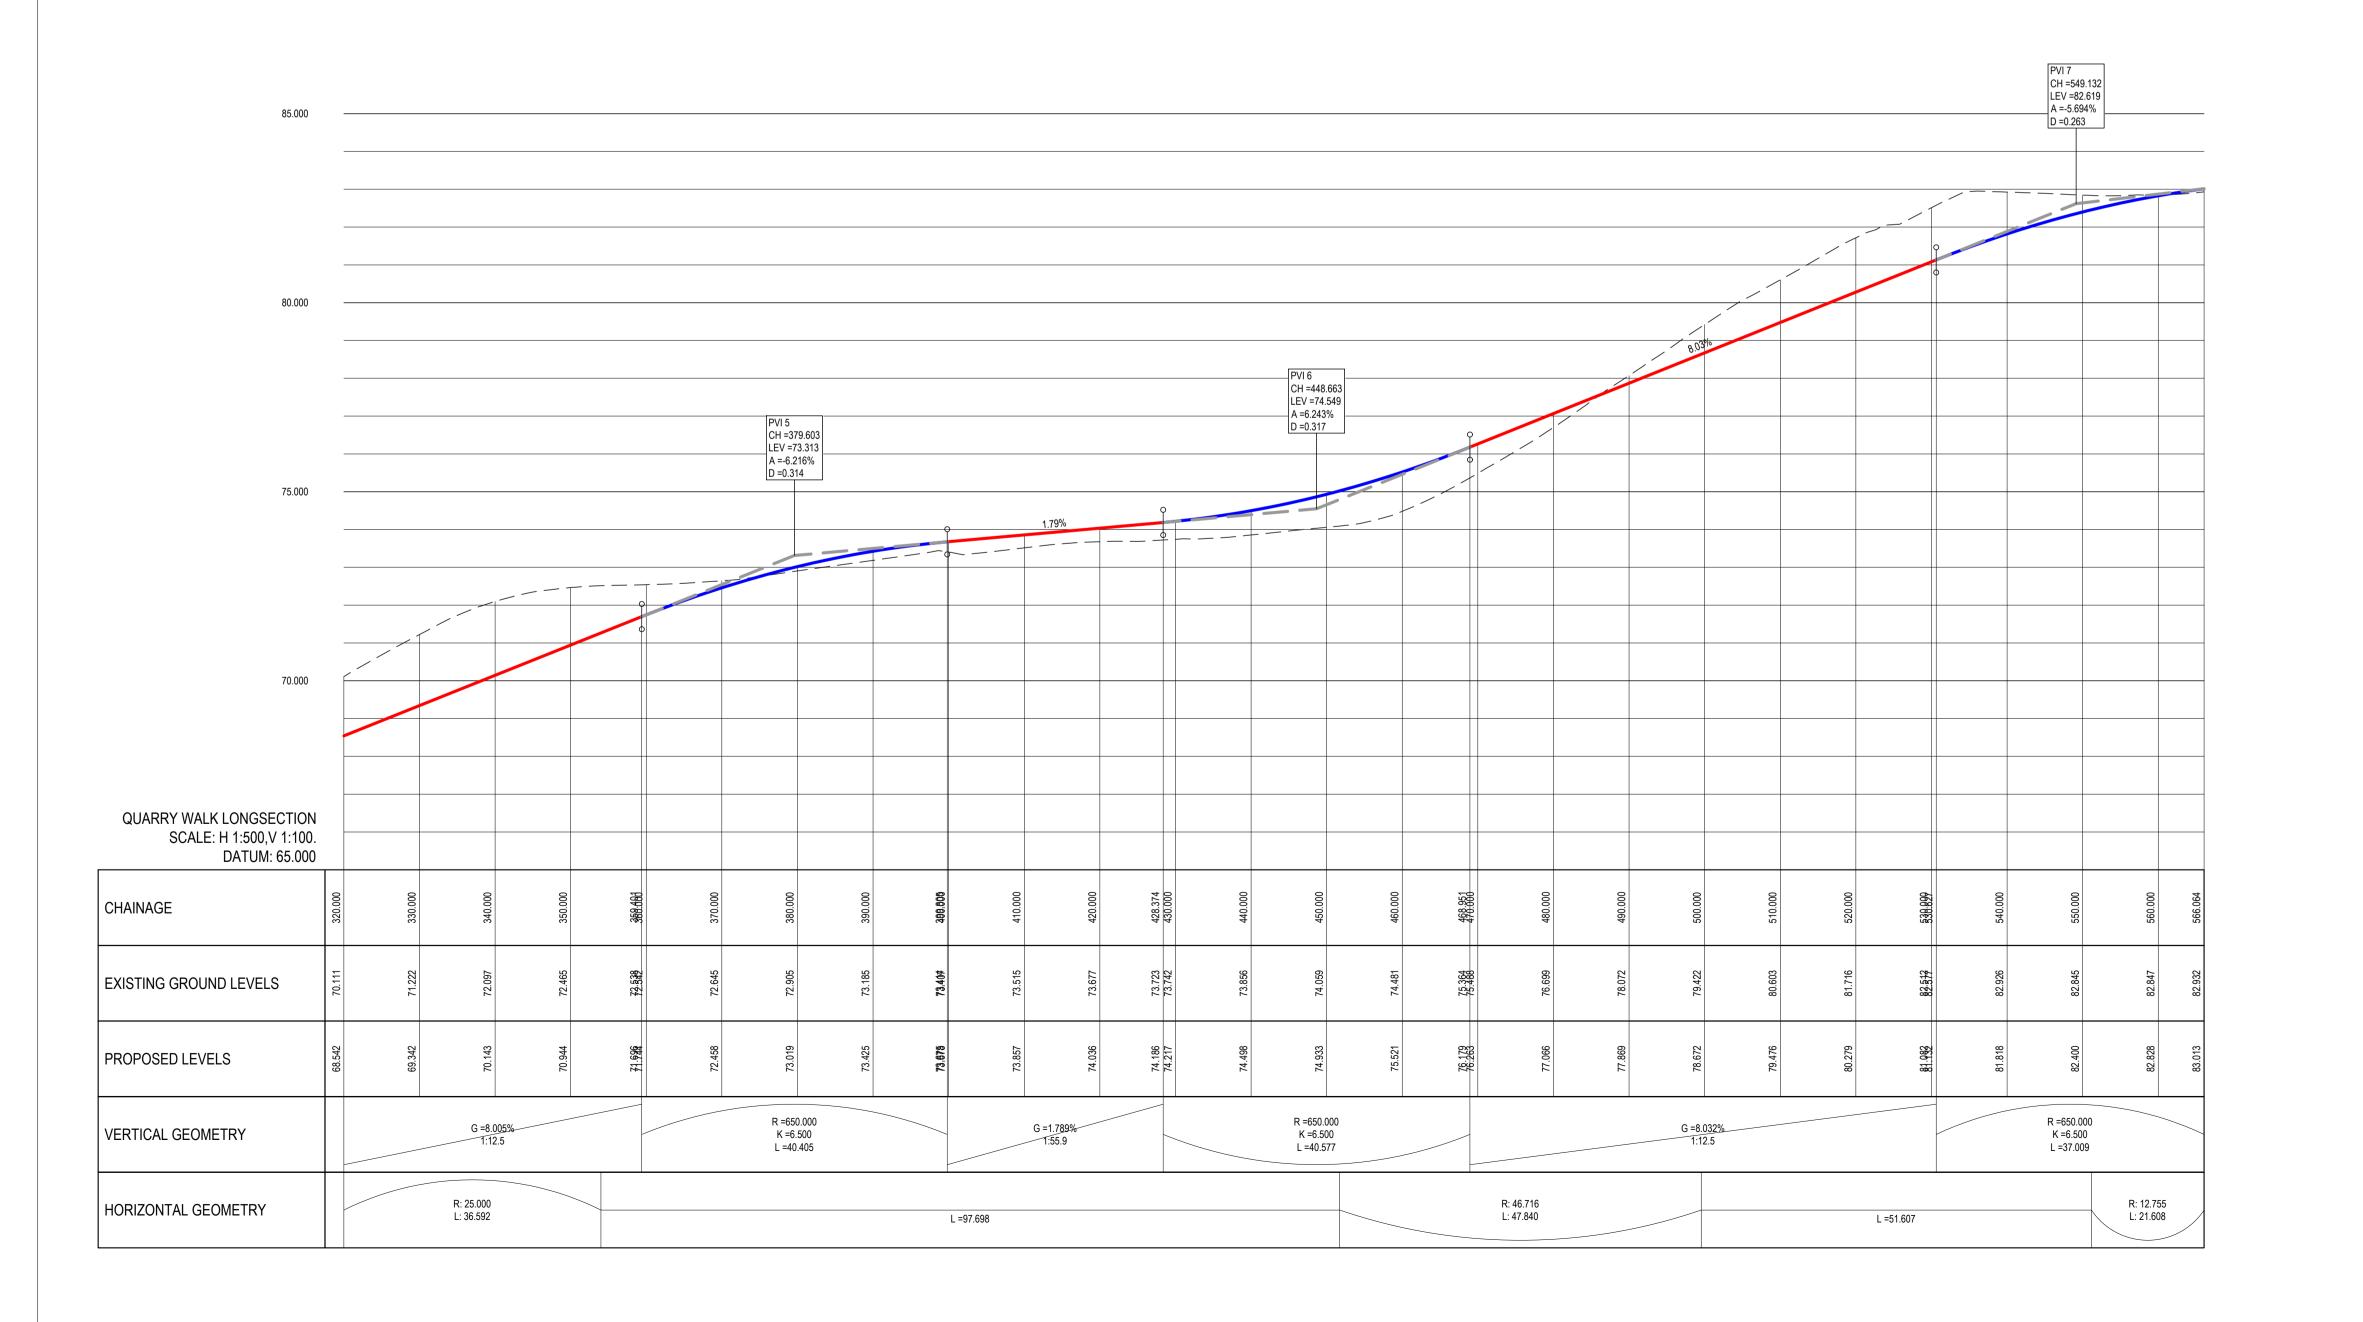

## NOTES:

GENERAL NOTES:
1. ALL WORKS SHALL BE CONSTRUCTED IN ACCORDANCE WITH THE WORKS INFORMATION.
2. ALL DIMENSIONS IN METRES UNLESS SPECIFIED OTHERWISE.

2. ALL CO-ORDINATES ARE TO IRISH TRANSVERSE MERCATOR.

4. ALL LEVELS ARE TO ORDNANCE DATUM (MALIN HEAD).

5. ALL TEMPORARY TRAFFIC & OPERATIONS MANAGEMENT SHALL COMPLY FULLY WITH THE WORKS INFORMATION.

DRAWING SPECIFIC NOTES

1. REFER TO DRAWINGS SERIES DR-C-323n FOR CROSS SECTIONAL INFORMATION

2. REFER TO DRAWING SERIES DR-C-52nn FOR TYPICAL CROSS SECTIONAL CONSTRUCTION DETAILS

3. REFER TO SPECIFICATION APPENDIX 7/1 FOR ROAD PAVEMENT CONSTRUCTION SPECIFICATION

KEY

- — — — — — EXISTING GROUND PROFILE PROPOSED GROUND PROFILE STRAIGHT PROPOSED GROUND PROFILE CURVE

CIVIC OFFICES

QUARRY WALK - LONG SECTIONS -SHEET 2

MONAGHAN COUNTY COUNCIL

uthor scale
RC AS SHOWN

220084-RY-04-Z00-XXX-DR-DBFL-CE-3202 0