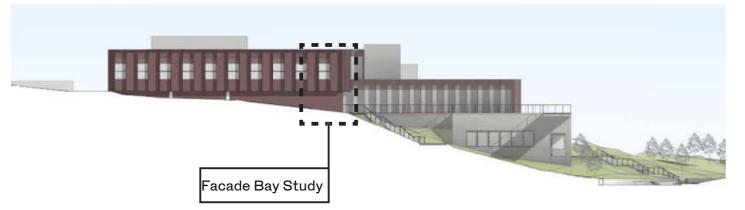

## FACADE BAY MATERIAL STUDY

1. DOUBLE GLAZED CURTAIN WALLING SYSTEM WITH POWDER COATED ALUMINIUM COLOURED FINS AND PERFORATED POWDER COATED MESH IN SELECTED COLOUR

2. COMPOSITE WALL PANEL WITH PERFORATED MESH RAINSCREEN CLADDING IN SELECTED POWDER COATED ALUMINIUM COLOUR