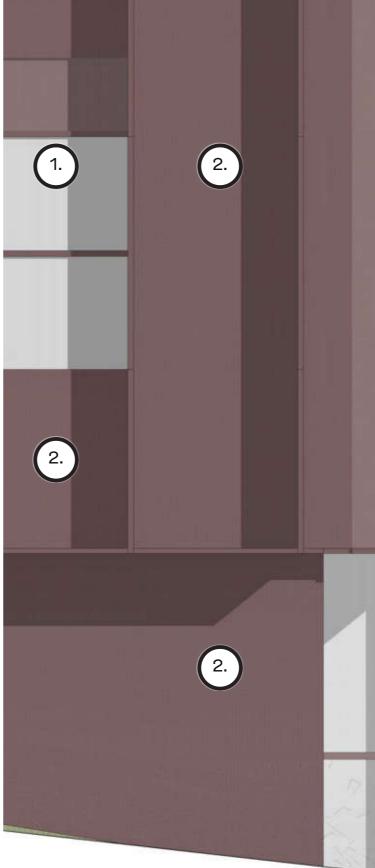

## FACADE BAY MATERIAL STUDY

1. DOUBLE GLAZED CURTAIN WALLING SYSTEM WITH POWDER COATED ALUMINIUM COLOURED FINS AND PERFORATED POWDER COATED MESH IN SELECTED COLOUR

2. COMPOSITE WALL PANEL WITH PERFORATED MESH RAINSCREEN CLADDING IN SELECTED POWDER COATED ALUMINIUM COLOUR

3. DOUBLE GLAZED CURTAIN WALLING SYSTEM WITH SELECTED POWDER COATED ALUMINIUM COLOURED FINS AND PERFORATED POWDER COATED MESH IN SELECTED COLOUR

4. PERFORATED MESH RAINSCREEN CLADDING IN SELECTED POWDER COATED ALUMINIUM COLOUR