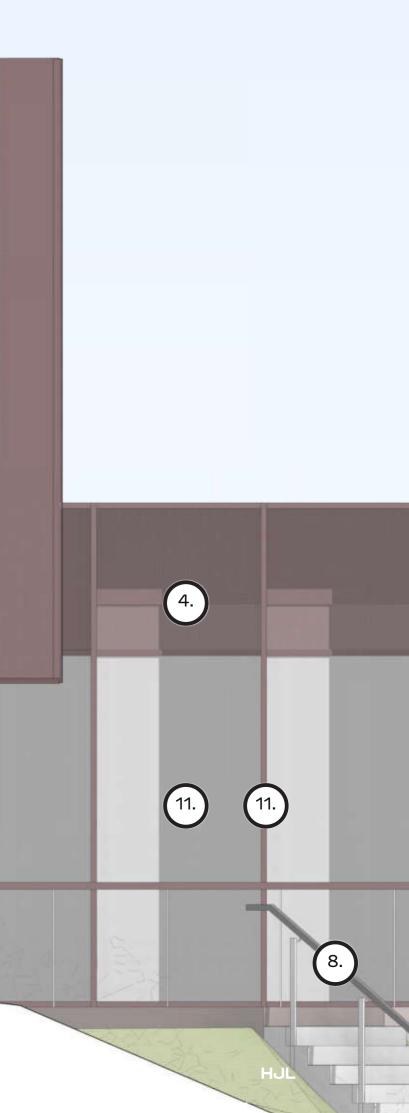

3. DOUBLE GLAZED CURTAIN WALLING SYSTEM WITH SELECTED POWDER COATED ALUMINIUM COLOURED FINS AND PERFORATED POWDER COATED MESH IN SELECTED COLOUR

4. PERFORATED MESH RAINSCREEN CLADDING IN SELECTED POWDER COATED ALUMINIUM COLOUR

5. STRUCTURALLY GLAZED CURTAIN WALLING SYSTEM

6. SELECTED NATURAL STONE CLADDING

7. DOUBLE GLAZED DOOR WITH POWDER COATED ALUMINIUM FRAME TO SELECTED COLOUR

8. POWDER COATED ALUMINIUM RAILINGS TO SELECTED COLOUR

9. GLASS REVOLVING DOOR WITH POWDER COATED ALUMINIUM FRAME IN SELECTED COLOUR

10.A DOUBLE GLAZED GLASS DOOR WITH POWDER COATED ALUMINIUM FRAME TO SELECTED FINISH

11. DOUBLE GLAZED CURTAIN WALLING SYSTEM WITH SELECTED POWDER COATED ALUMINIUM FINS IN SELECTED COLOUR