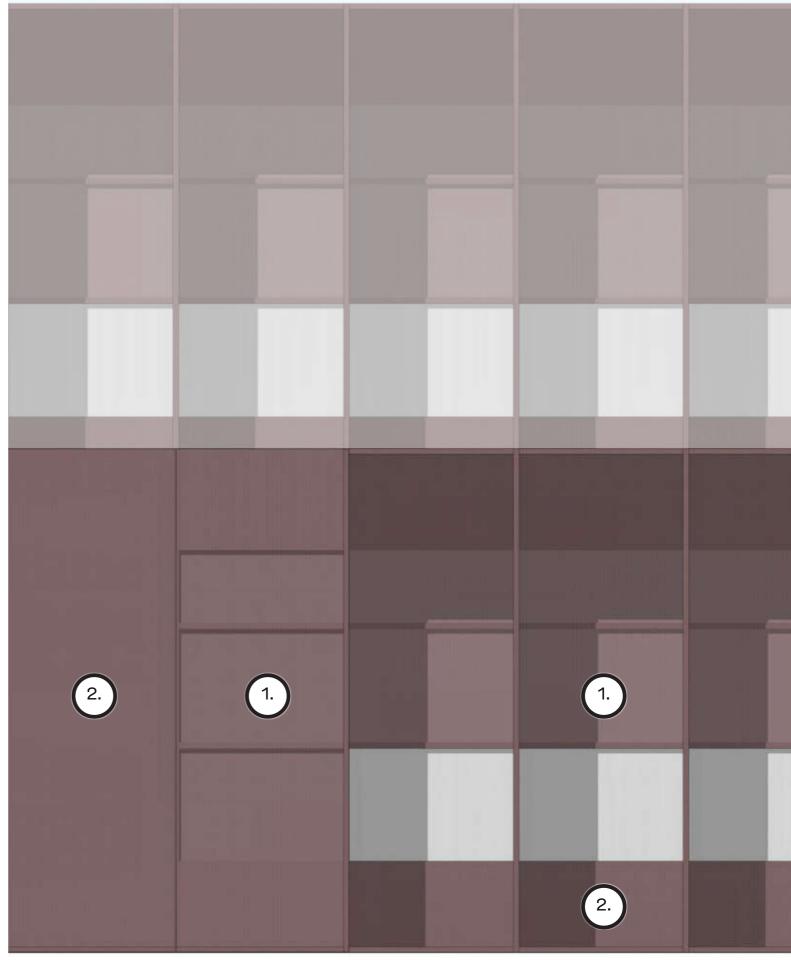

## FACADE BAY MATERIAL STUDY

1. DOUBLE GLAZED CURTAIN WALLING SYSTEM WITH POWDER COATED ALUMINIUM COLOURED FINS AND PERFORATED POWDER COATED MESH IN SELECTED COLOUR

2. COMPOSITE WALL PANEL WITH PERFORATED MESH RAINSCREEN CLADDING IN SELECTED POWDER COATED ALUMINIUM COLOUR

3. DOUBLE GLAZED CURTAIN WALLING SYSTEM WITH SELECTED POWDER COATED ALUMINIUM COLOURED FINS AND PERFORATED POWDER COATED MESH IN SELECTED COLOUR

4. PERFORATED MESH RAINSCREEN CLADDING IN SELECTED POWDER COATED ALUMINIUM COLOUR