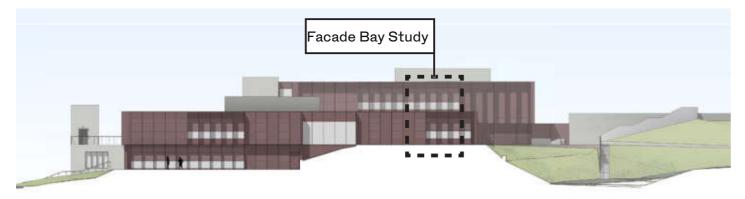

## FACADE BAY MATERIAL STUDY

1. DOUBLE GLAZED CURTAIN WALLING SYSTEM WITH POWDER COATED ALUMINIUM COLOURED FINS AND PERFORATED POWDER COATED MESH IN SELECTED COLOUR

2. COMPOSITE WALL PANEL WITH PERFORATED MESH RAINSCREEN CLADDING IN SELECTED POWDER COATED ALUMINIUM COLOUR