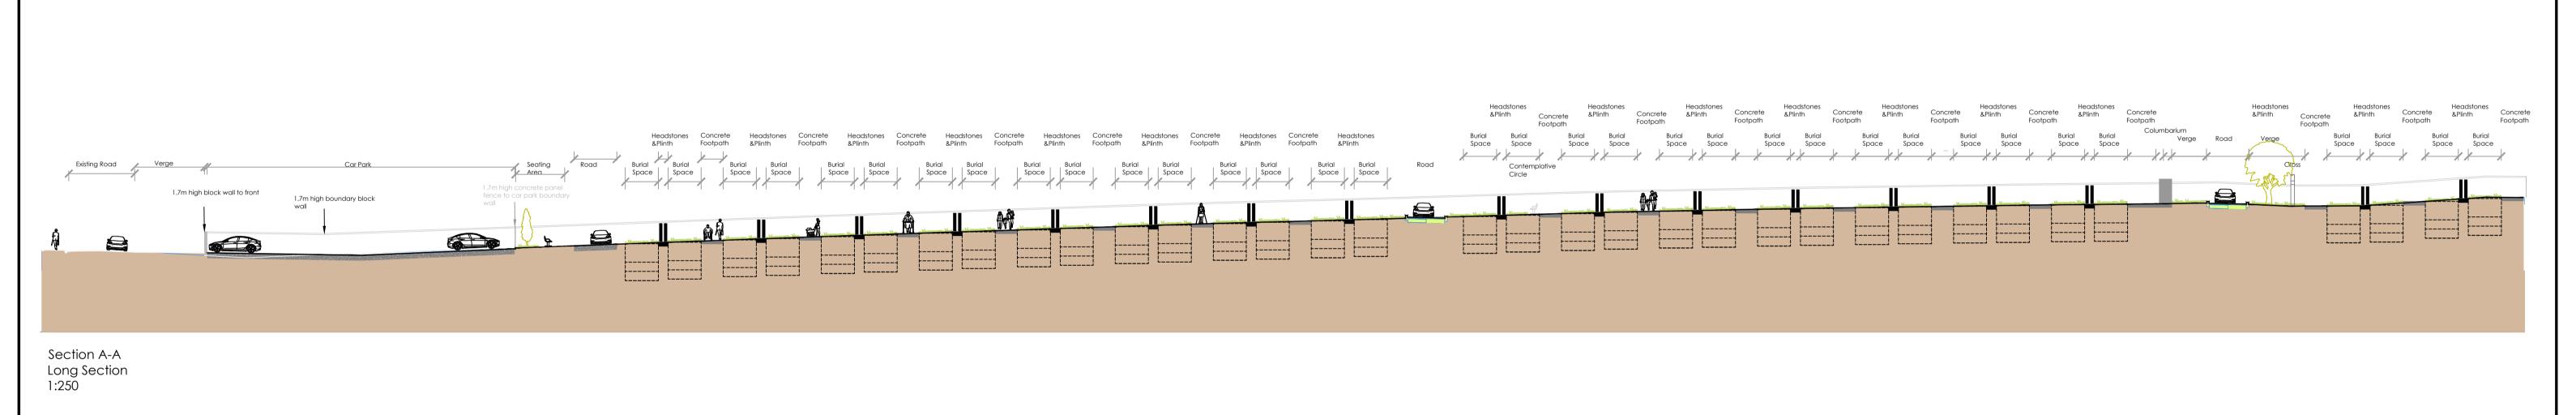

Do not scale. Dimensions and units are in metres Levels are above Ordnance Datum Malin

|  | TIPPERARY COUNTY COUNCIL  Environment & Climate Action | DESIGN   | L.LEE    |
|--|--------------------------------------------------------|----------|----------|
|  |                                                        | DRAWN    | L.LEE    |
|  | Director of Services: Eamon Lonergan                   | CHECKED  | LL/RB/FO |
|  | Senior Executive Engineer: Ruairi Boland               | APPROVED | RB/FOC   |

FETHARD LAWN CEMETERY

**PROJECT:** 

LL/RB/FOC

| CALES 1:250@A1  ATE JANUARY 2023             | DRAWING TITLE:  LONG SECTION  A-A                                                                                           |  |
|----------------------------------------------|-----------------------------------------------------------------------------------------------------------------------------|--|
| SUED FOR: Discussion EVISION: 0 IEET: 1 OF 1 |                                                                                                                             |  |
| AWING Name/No. 1001-04                       | Drawing Path: Z:\Groups\Environment\Tipperary\Burial<br>Grounds\Drawings Maps Surveys\Calvary Fethard\PART<br>8\1001-01.dwg |  |