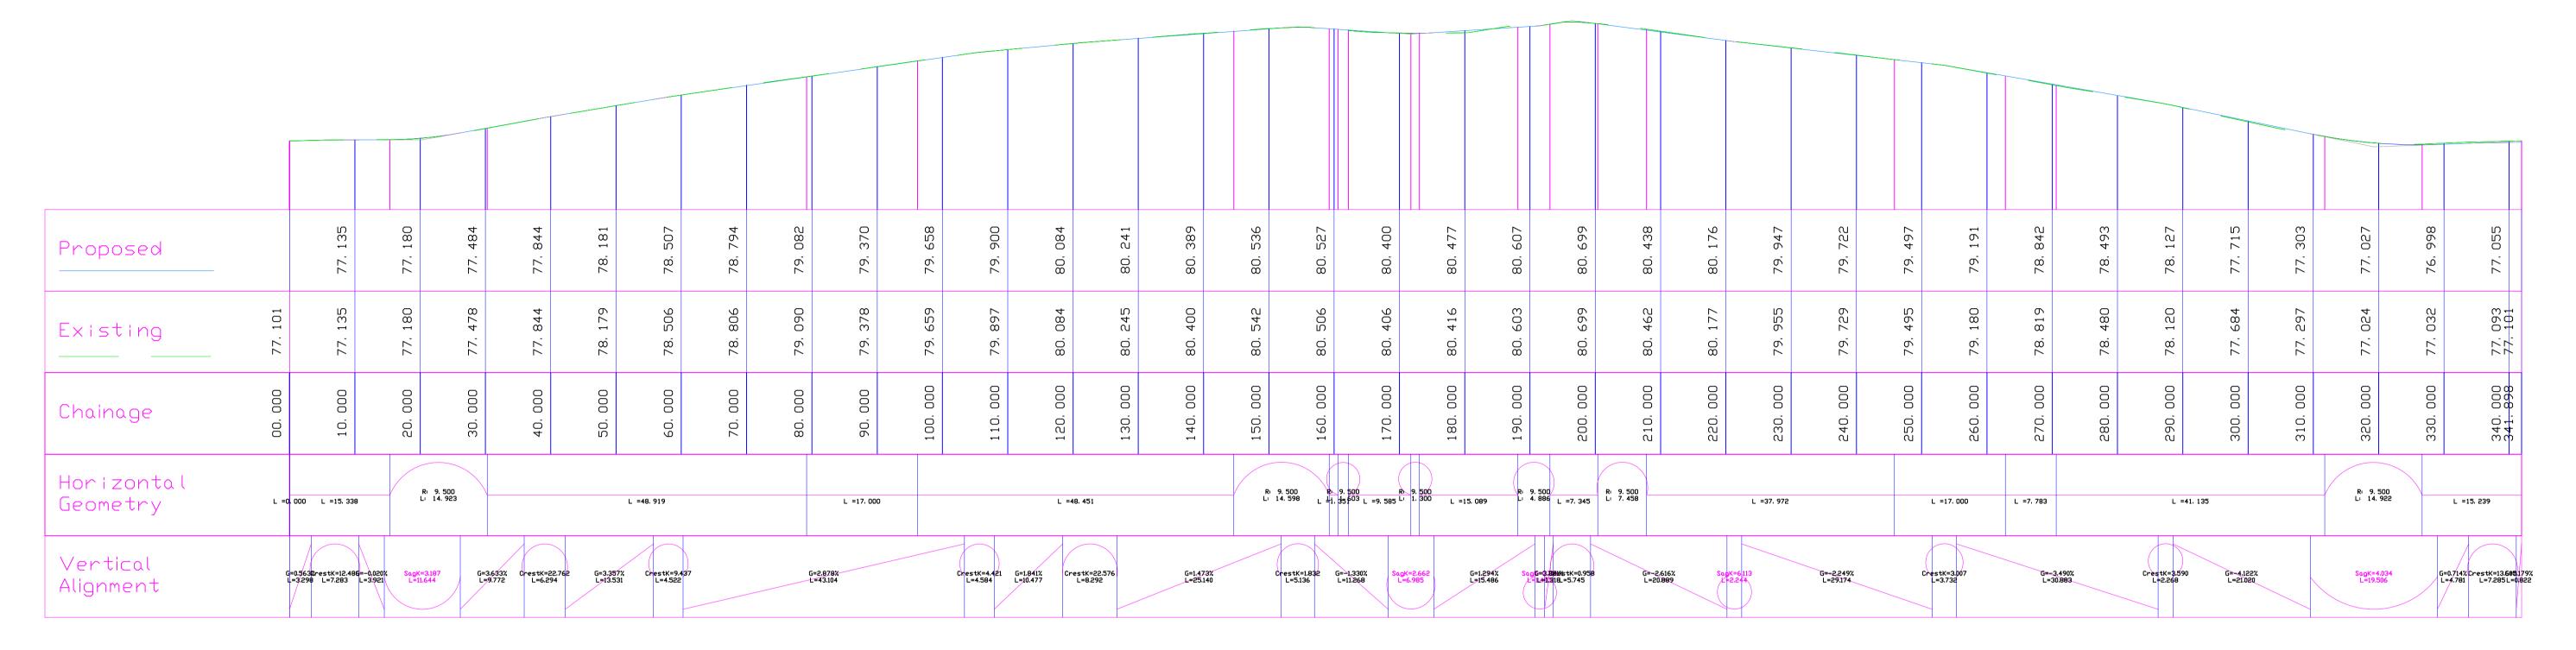

Title = ALIGNMENT - CEMETARY ROAD 2 - LONGSECTION From alignment Alignment - Cemetary Road 2 Scale H 1:500, V 1:100

Ruairi Boland

TIPPERARY COUNTY COUNCIL **DESIGN** L.LEE**Environment & Climate Action DRAWN** L.LEE**Director of Services: CHECKED** LL/RB/FOC Eamon Lonergan **APPROVED** RB/FOC **Senior Executive Engineer:** 

**PROJECT:** 

FETHARD LAWN CEMETERY

**SCALES** 1:500 @A1 **DATE** JANUARY 2023 ISSUED FOR: Discussion

**CEMETERY REVISION:** 1 **SHEET:** 2 OF 2

DRAWING Name/No. 1008-02

**ROAD LONG SECTION** 

Drawing Path: Z:\Groups\Environment\Tipperary\Burial Grounds\Drawings Maps Surveys\Calvary Fethard\PART 8\1001-02.dwg