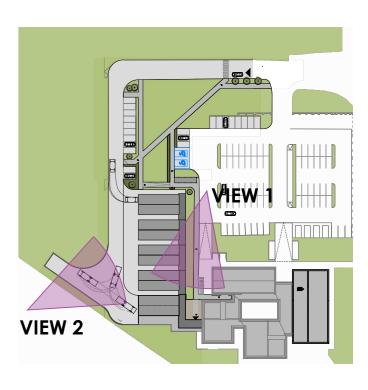

VIEW 1

VIEW 2

**PROPOSED 3D VIEWS** Scale NTS

STANDARD INSTRUCTIONS

VERIFY ALL DIMENSIONS ON SITE AND IMMEDIATELY REPORT TO THE ARCHITECT ANY DISCREPANCIES ON THE DRAWINGS.

WORK TO FIGURED DIMENSIONS ONLY (EXCEPT WHERE FULL SIZE DETAILS ARE PROVIDED). NOT VARY ANY WORK SHOWN ON THE DRAWINGS WITHOUT OBTAINING PRIOR APPROVAL FROM THE ARCHITECT.

PLANNING

TIPPERARY COUNTY COUNCIL MODULAR LABS EXTENSION AT TCC QUESTUM ACCELERATION CENTRE BALLINGARRANE, CLONMEL,

PROPOSED 3D VIEWS

2166 KHA ZZ 00 DR A SD 6001 S1 P01