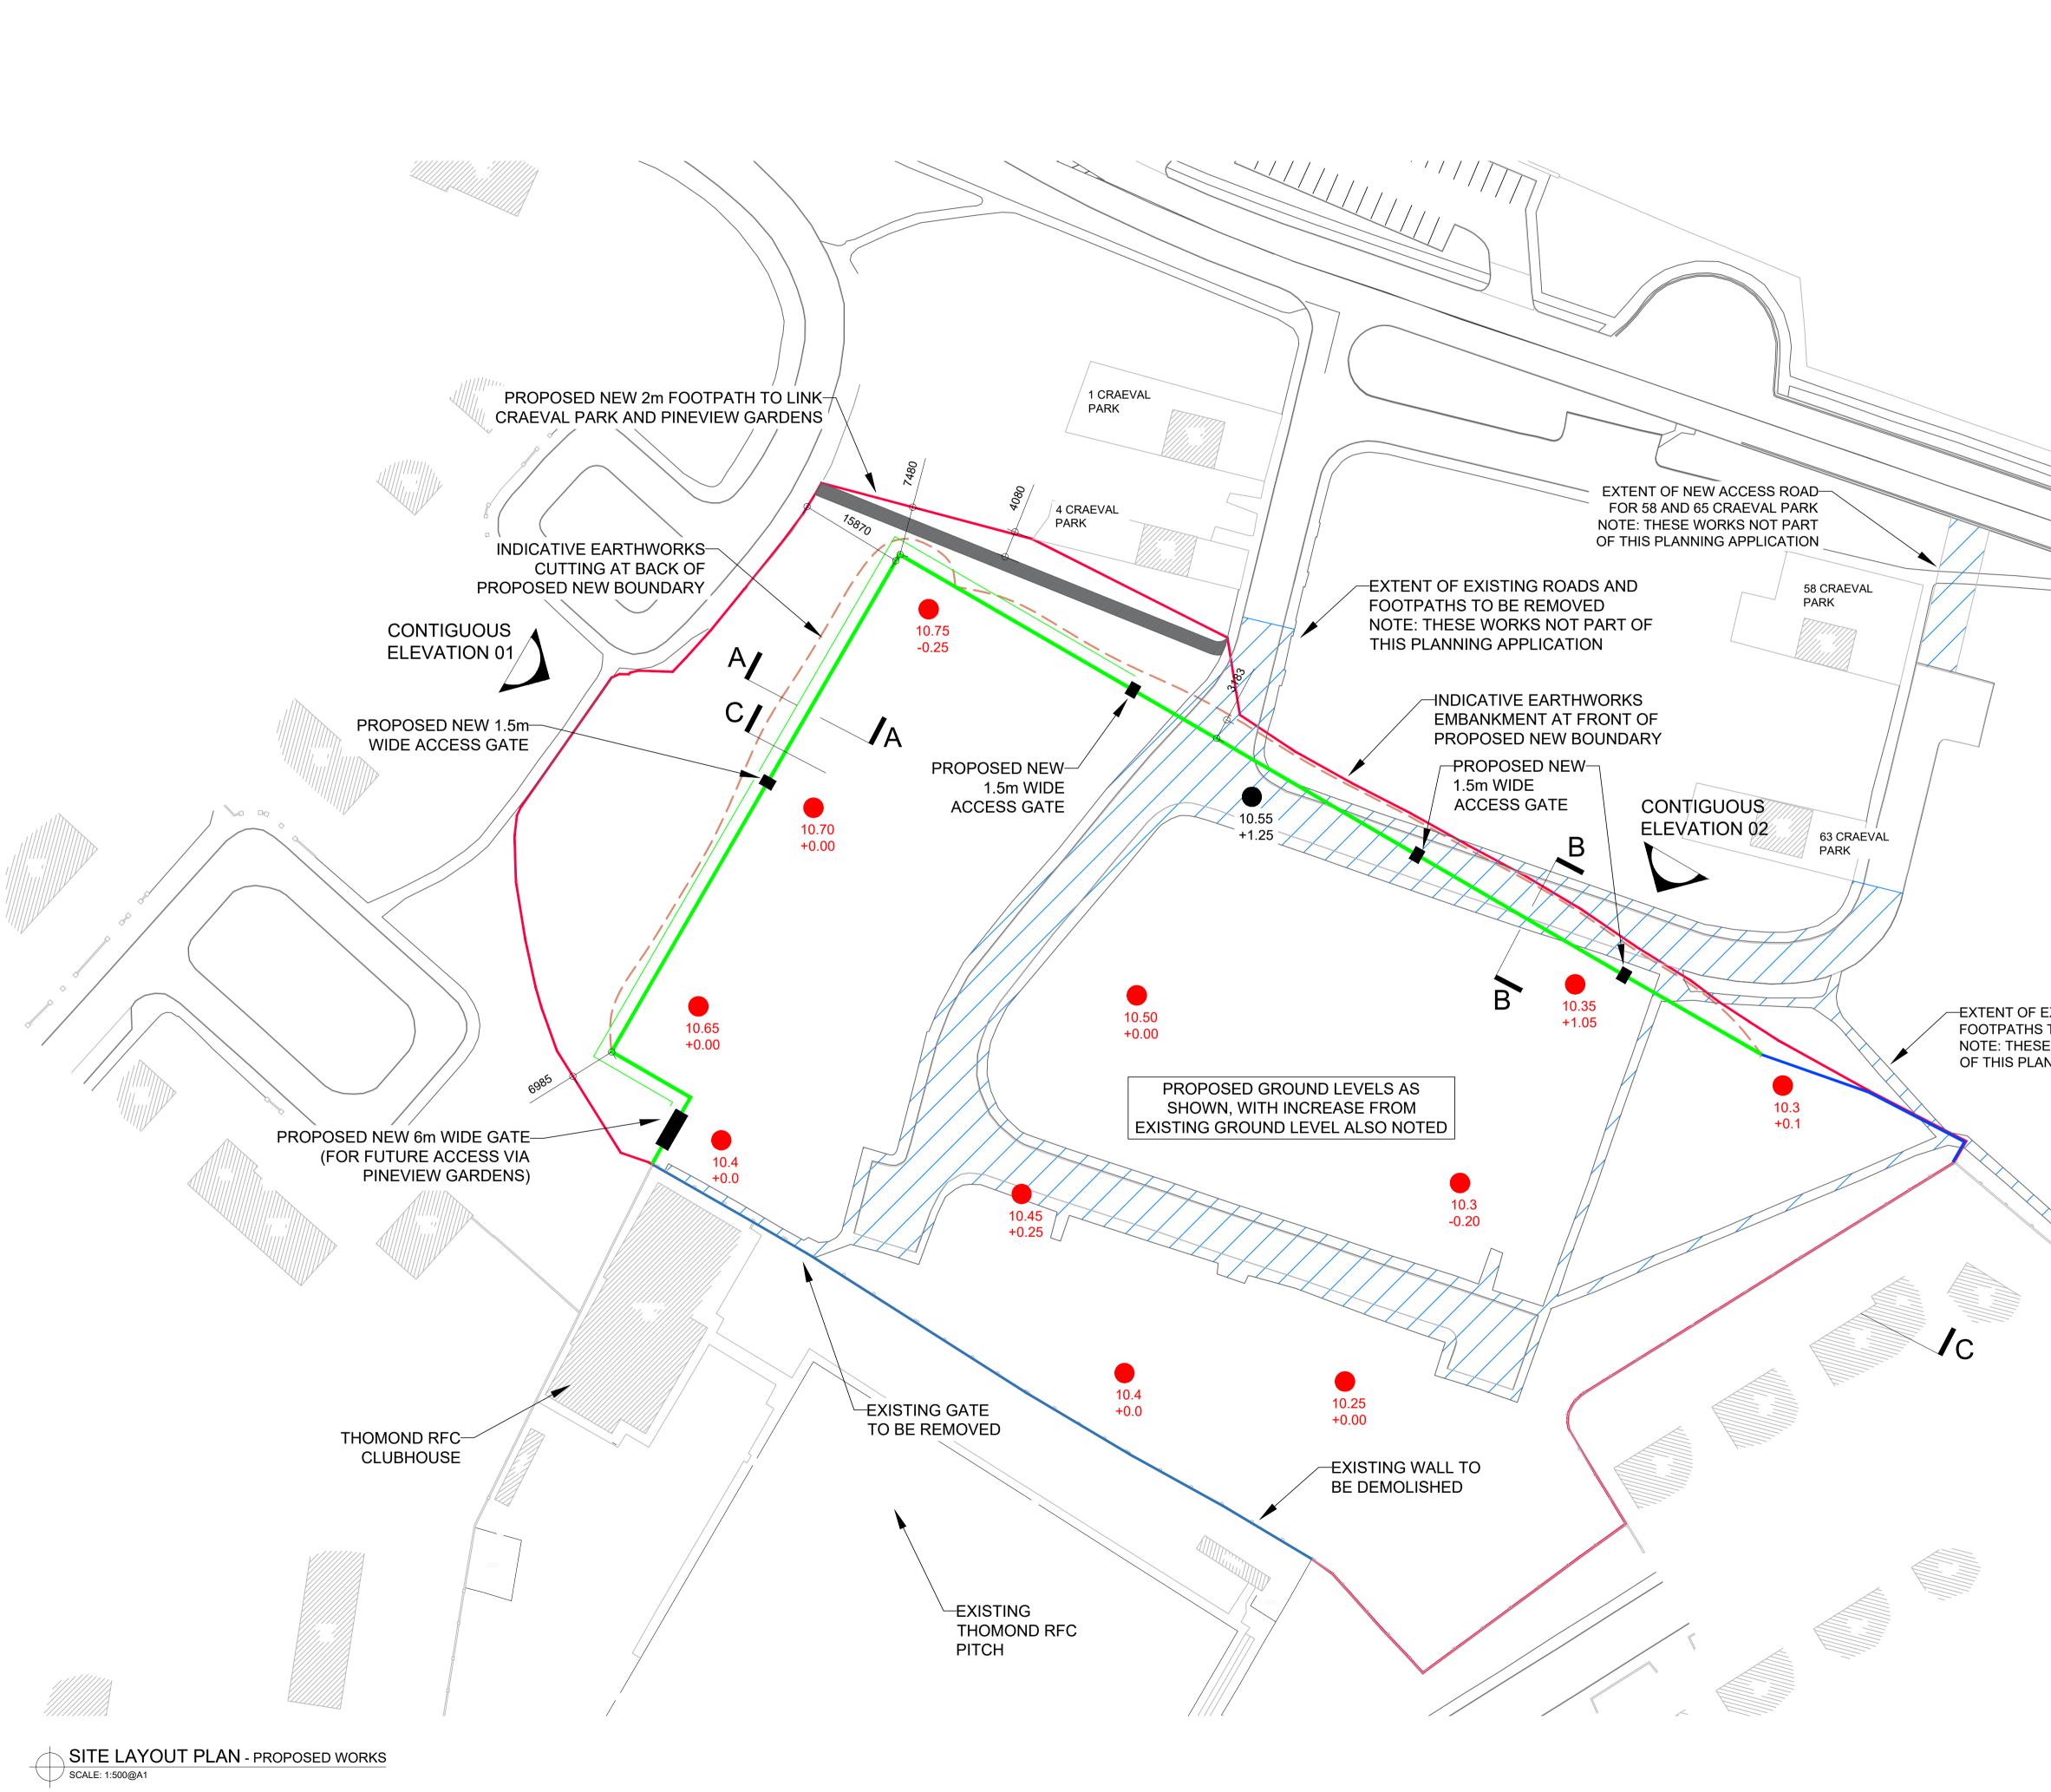

## FEBRUARY 2024

Drawing Index

Drawing No.

Drawing Title

TRFC-PP-001 TRFC-PP-002 TRFC-PP-003 TRFC-PP-004 TRFC-PP-005 TRFC-PP-006

Site Location Map Site Layout Plan - Proposed Works Site Layout Plan - Utilities Sections and Details - Sheet 1 of 2 Sections and Details - Sheet 2 of 2 **Contiguous Elevations** 

|                                                                              | <ul> <li>COPYRIGHT:<br/>The design and details shown on this drawing are applicable to their project only and may not be reproduced in whole or in part or be used for any other project or purpose without the written permission of Limerick City and County Council with whom copyright resides.</li> <li>DO NOT SCALE from this drawing. Use figured dimensions.<br/>Contractor to check all dimensions on site prior to commencement of works. Any discrepancies are to be referred to the EMPLOYER.</li> <li><b>NOTES</b> <ol> <li>FOR ANY DISCREPANCIES FOUND PLEASE CONSULT WITH THE REGENERATION DIRECTORATE.</li> <li>LEVELS ARE IN METRES O.D. AND REFER TO MALIN HEAD DATUM.</li> <li>DIMENSIONS ARE IN MILLMETERS UNLESS OTHERWISE STATED.</li> <li>FIGURED DIMENSIONS ONLY TO BE USED IF IN DOUBT, CHECK WITH THE ENGINEER IN ADVANCE OF CONSTRUCTION.</li> <li>FOR ALL EXISTING UTILITIES, THE CONTRACTOR SHALL CONTACT AND CONSULT WITH THE RELEVANT UTILITY PROVIDER.</li> <li>EXISTING SERVICES ARE BASED ON RECORD DRAWINGS AND SHOULD NOT BE DEEMED TO BE INCLUSIVE OF ALL.</li> <li>EXISTING SERVICES SHOULD BE LOCATED ON SITE BY THE CONTRACTOR PRIOR TO COMMENCEMENT OF EXCAVATION.</li> </ol> </li> </ul> |  |  |  |
|------------------------------------------------------------------------------|------------------------------------------------------------------------------------------------------------------------------------------------------------------------------------------------------------------------------------------------------------------------------------------------------------------------------------------------------------------------------------------------------------------------------------------------------------------------------------------------------------------------------------------------------------------------------------------------------------------------------------------------------------------------------------------------------------------------------------------------------------------------------------------------------------------------------------------------------------------------------------------------------------------------------------------------------------------------------------------------------------------------------------------------------------------------------------------------------------------------------------------------------------------------------------------------------------------------------------|--|--|--|
|                                                                              | LEGEND         Image: Line of Site Boundary         PROPOSED NEW BOUNDARY (WALL AND RAILING)         PROPOSED NEW BOUNDARY (RAILING)         INDICATIVE LINE OF PROPOSED CHANGE IN GROUND LEVEL         PROPOSED GROUND LEVEL WITH INCREASE FROM EXISTING GROUND LEVEL ALSO NOTED         EXISTING ROADS AND FOOTPATHS DUE TO BE REMOVED                                                                                                                                                                                                                                                                                                                                                                                                                                                                                                                                                                                                                                                                                                                                                                                                                                                                                           |  |  |  |
|                                                                              |                                                                                                                                                                                                                                                                                                                                                                                                                                                                                                                                                                                                                                                                                                                                                                                                                                                                                                                                                                                                                                                                                                                                                                                                                                    |  |  |  |
| EXISTING ROADS AND<br>TO BE REMOVED<br>E WORKS NOT PART<br>NNING APPLICATION | ©National Mapping Division of Tailte Éireann .<br>All rights reserved. Licence number CYAL50252415          REVISIONS                                                                                                                                                                                                                                                                                                                                                                                                                                                                                                                                                                                                                                                                                                                                                                                                                                                                                                                                                                                                                                                                                                              |  |  |  |
|                                                                              | FEB 24       A       BOC       EB       PLANNING SUBMISSION         DATE       REV. BY. CHECKED       DESCRIPTION                                                                                                                                                                                                                                                                                                                                                                                                                                                                                                                                                                                                                                                                                                                                                                                                                                                                                                                                                                                                                                                                                                                  |  |  |  |
|                                                                              | Comhairle Cathrach<br>& Contae Luimnigh<br>Limerick City<br>& County Council<br>Limerick City and County Council<br>Regeneration<br>Roxboro<br>Limerick<br>PROJECT:<br>Thomond RFC Extension<br>STAGE:<br>Planning                                                                                                                                                                                                                                                                                                                                                                                                                                                                                                                                                                                                                                                                                                                                                                                                                                                                                                                                                                                                                 |  |  |  |
|                                                                              | DRAWING TITLE:<br>Part 8 Planning Drawings<br>Site Layout Plan - Proposed WorksDATE:FEBRUARY 2024DRAWING NO:SCALE:1:500@A1TRFC-P-002DRAWN:BOCSHEET SIZE:REVISION:CHECKED:EBA1AJOB NO:21203A1A                                                                                                                                                                                                                                                                                                                                                                                                                                                                                                                                                                                                                                                                                                                                                                                                                                                                                                                                                                                                                                      |  |  |  |