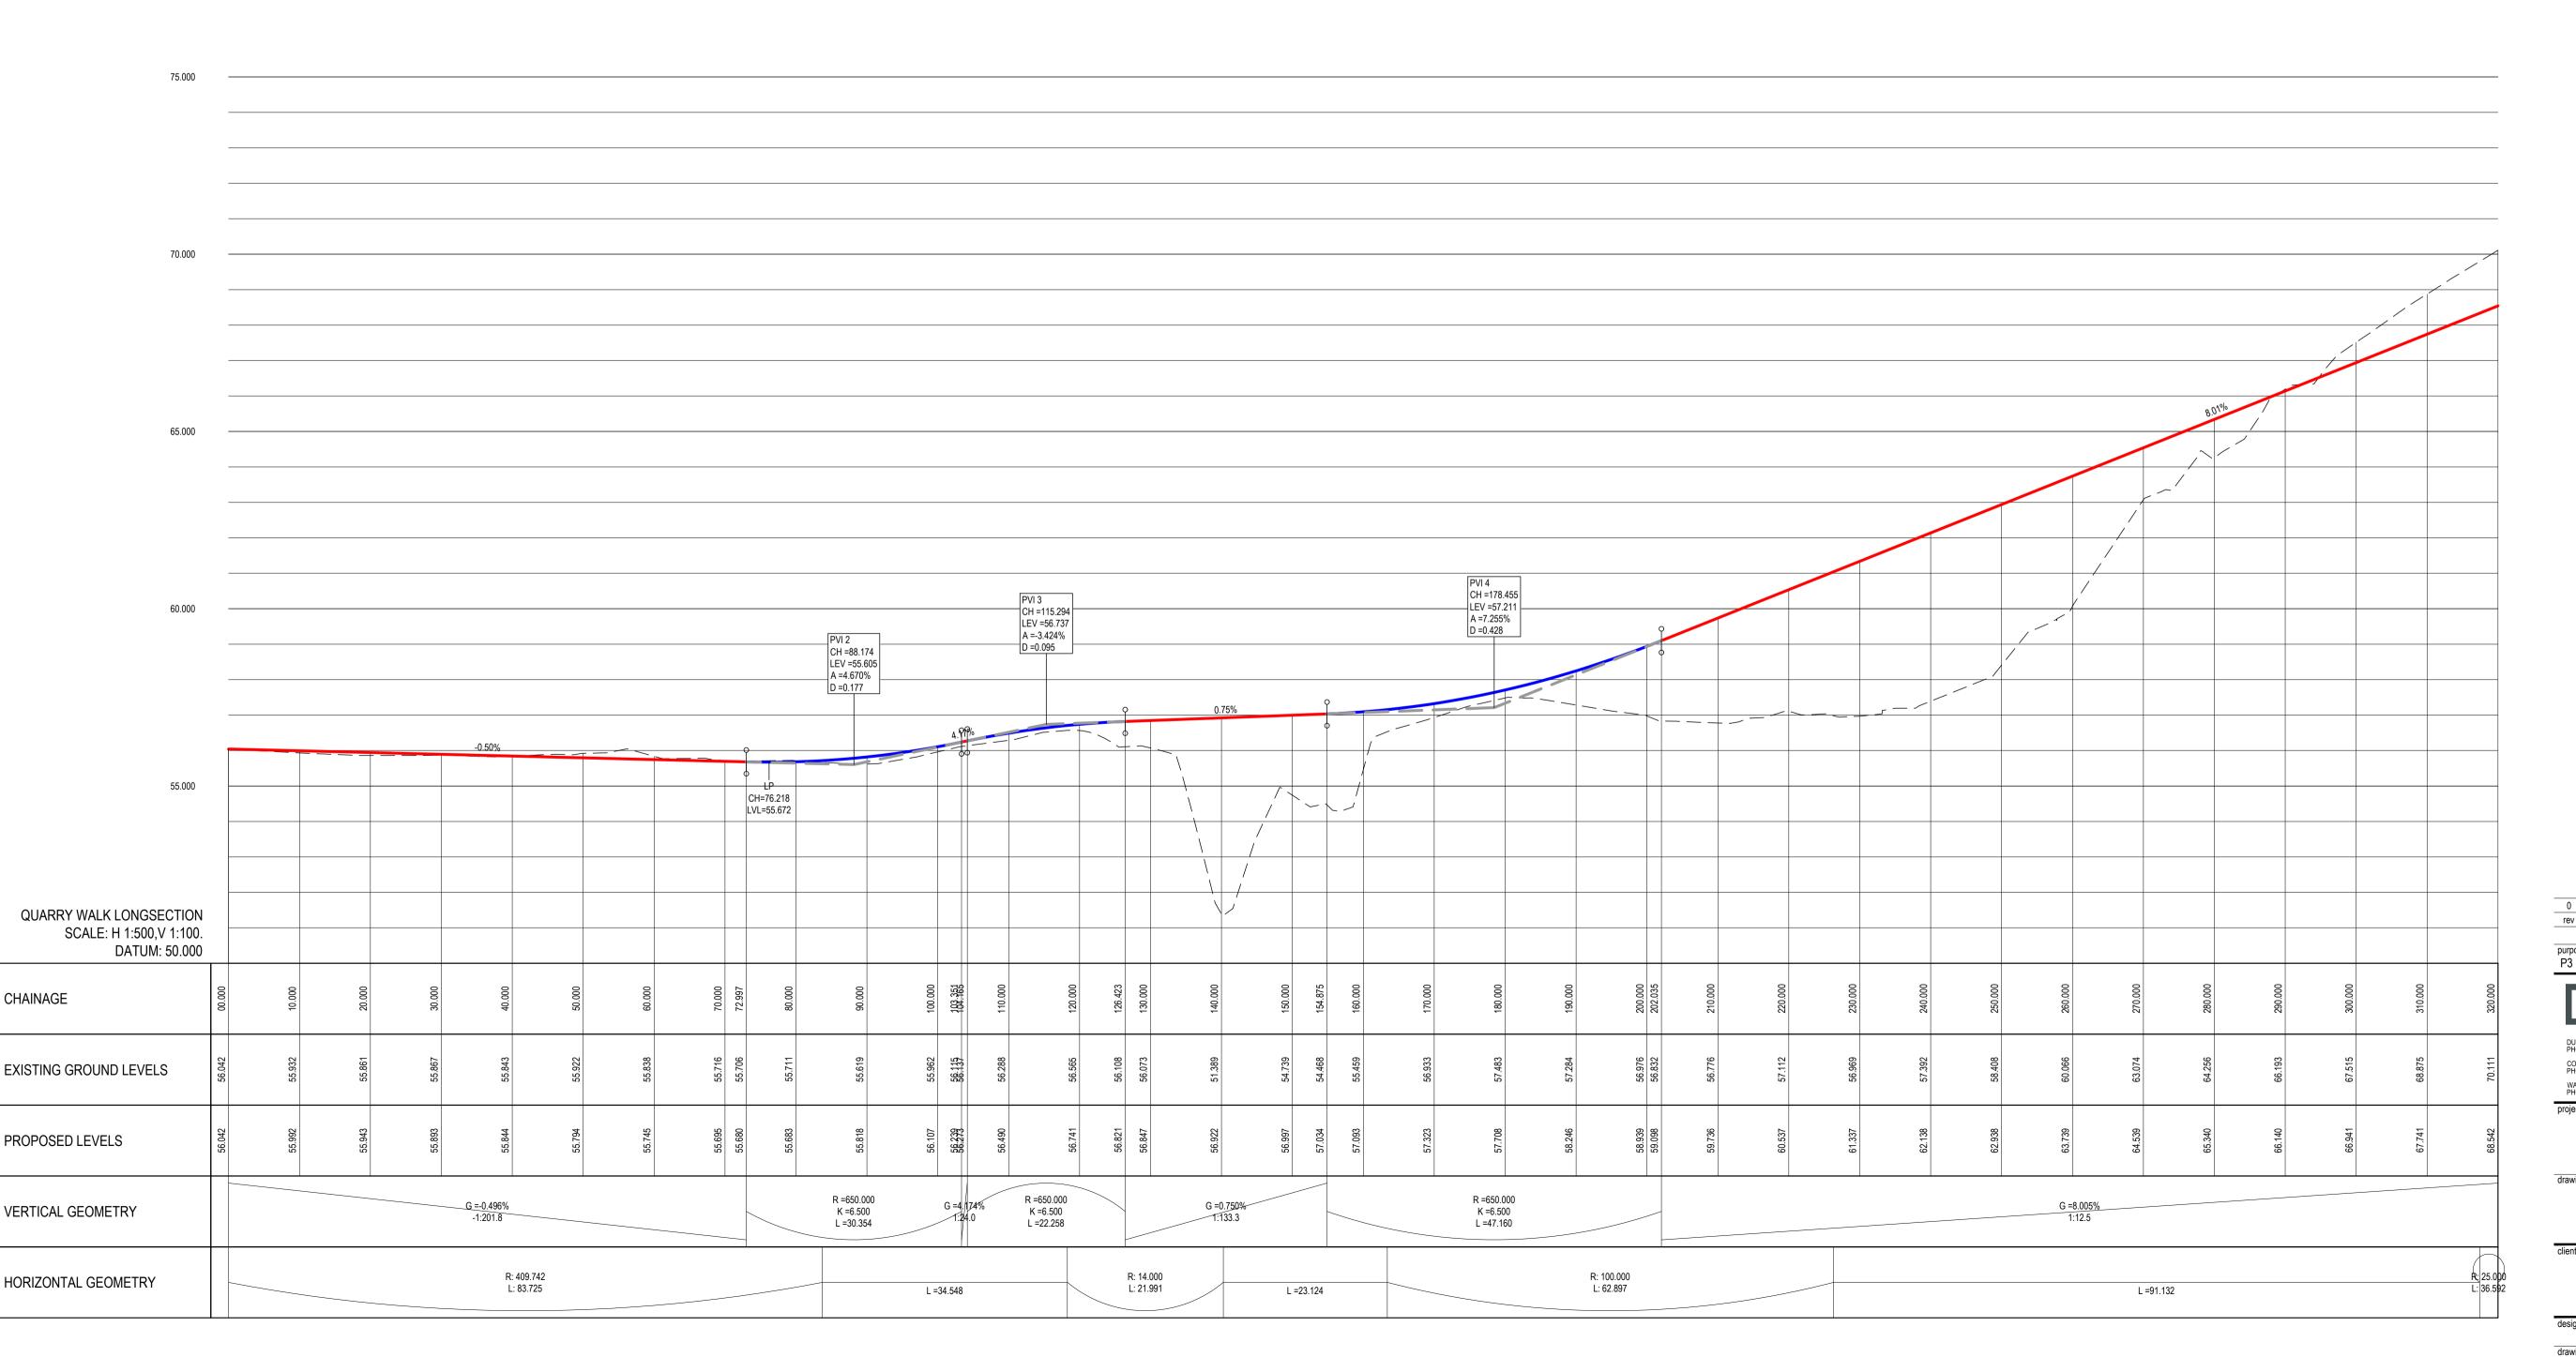

  2. REFER TO DRAWING SERIES DR-C-52nn FOR TYPICAL CROSS SECTIONAL CONSTRUCTION DETAILS

  3. REFER TO SPECIFICATION APPENDIX 7/1 FOR ROAD PAVEMENT CONSTRUCTION SPECIFICATION

KEY

- — — — — — EXISTING GROUND PROFILE PROPOSED GROUND PROFILE STRAIGHT

PROPOSED GROUND PROFILE CURVE

ORDNANCE SURVEY IRELAND LICENCE No EN 0017921 © ORDNANCE SURVEY IRELAND GOVERNMENT OF IRELAND

KMM JPC by chkd. 0 20/11/2023 ISSUED FOR PLANNING STATUS CODES

purpose acceptance S - ISSUED