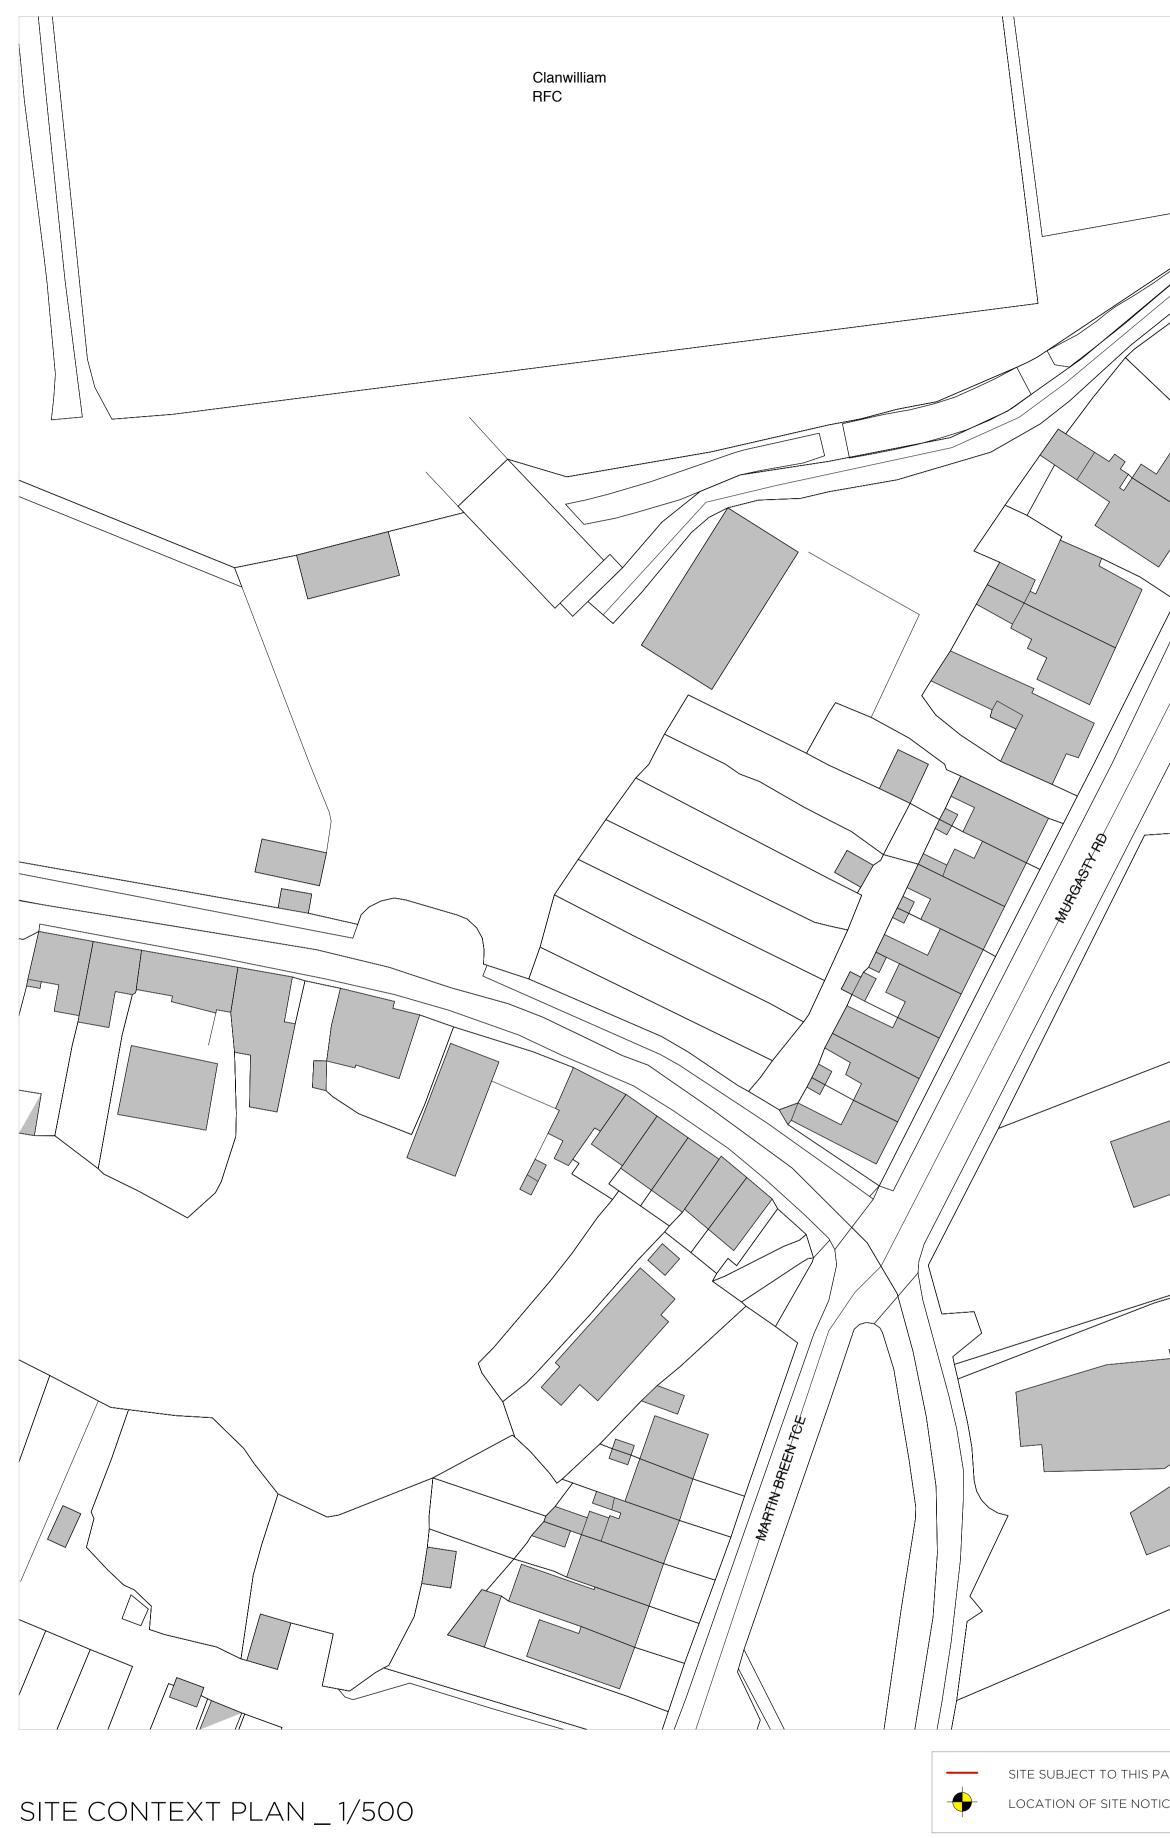

|                                                  | PART 8                                                                     |            |             |  |
|--------------------------------------------------|----------------------------------------------------------------------------|------------|-------------|--|
|                                                  | Project                                                                    |            | Project No. |  |
| BIN LEE ARCHITECTURE                             | YOUTH AND FURTHER EDUCATION TRAINING CENTRE<br>DAN BREEN HOUSE _ TIPPERARY |            | 22011       |  |
| vay                                              | <sup>Client</sup><br>TIPPERARY COU                                         | -          |             |  |
| 8 6724                                           | Date                                                                       | Dec 2022   | Drawing No. |  |
| pinleearchitecture.com<br>binleearchitecture.com | Scale / Format                                                             | 1:500 / A1 | D.002       |  |
|                                                  | Drawn / Checked                                                            | OC / RL    |             |  |
|                                                  | Drawing Name                                                               |            | Issue       |  |
|                                                  | Site Context Plan _ 1/500 _ Existing                                       |            | P1          |  |