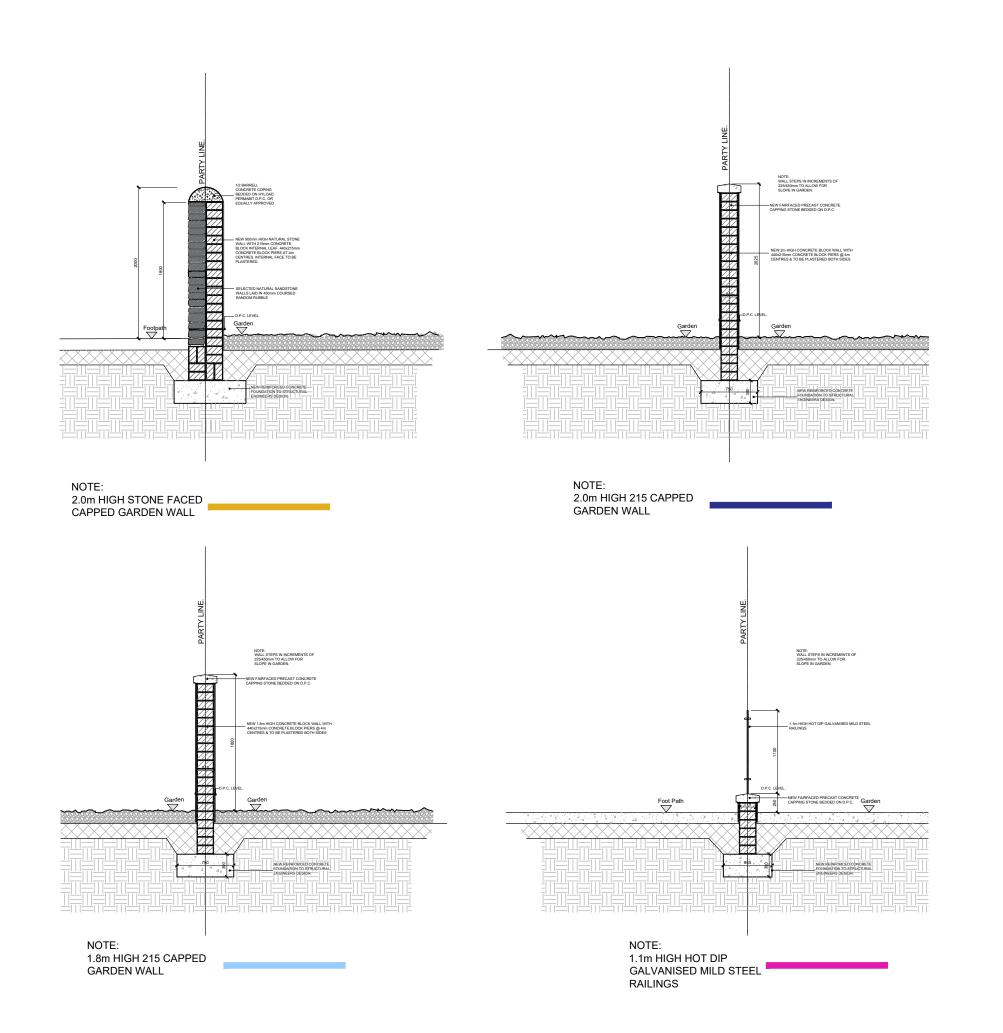

| IGH 215 (<br>EN WALL | CAPPED              |   |  |
|----------------------|---------------------|---|--|
| IGH 215 (<br>EN WALL |                     |   |  |
|                      | NE FACED<br>EN WALL |   |  |
|                      | DIP<br>IILD STEEL   |   |  |
|                      |                     |   |  |
|                      |                     |   |  |
|                      |                     |   |  |
|                      |                     |   |  |
|                      |                     |   |  |
|                      |                     |   |  |
|                      |                     |   |  |
|                      |                     |   |  |
|                      |                     |   |  |
|                      |                     |   |  |
|                      |                     |   |  |
|                      |                     | · |  |
|                      |                     |   |  |
|                      |                     |   |  |
|                      |                     |   |  |

St. Patrick's House, Newtown, Waterford,X91-RR76, Ireland. t: +353 (0)51 878888 e: mail@cjfa.ie w: www.cjfa.ie

| DWG. SERIES: |                                                                       | PART 8          |            |  |  |
|--------------|-----------------------------------------------------------------------|-----------------|------------|--|--|
|              |                                                                       |                 |            |  |  |
| CLIENT:      | TIPPERARY COUNTY COUNCIL                                              |                 |            |  |  |
| JOB:         | Social Housing Development at<br>Grove Street, Roscrea, Co. Tipperary |                 |            |  |  |
| DRAWING:     |                                                                       |                 |            |  |  |
|              | Proposed Bou                                                          | undary Treatmer | nts        |  |  |
| DATE:        | Jan. 2023                                                             | SCALE:          | 1:100 @ A1 |  |  |
|              |                                                                       |                 |            |  |  |