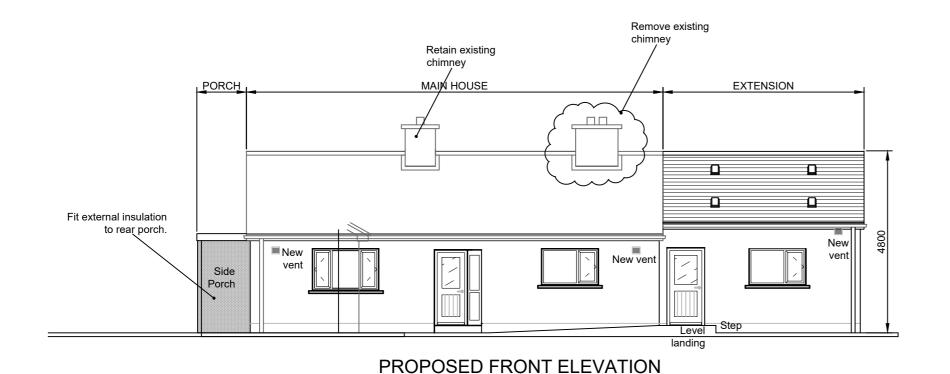

## PROPOSED FLOOR LAYOUT AND ELEVATIONS

PROPOSED REAR ELEVATION

SECTION B-B

PROPOSED FLOOR LAYOUT

CAVITY TO BE CLOSED AS PER DETAIL AS SHOWN ON STANDARD DETAILS SHEET

DETAILS OF AIRTIGHT MEASURES TO WINDOWS, EXTERNAL DOORS AND THE CEILING AS SHOWN ON STANDARD DETAILS SHEET