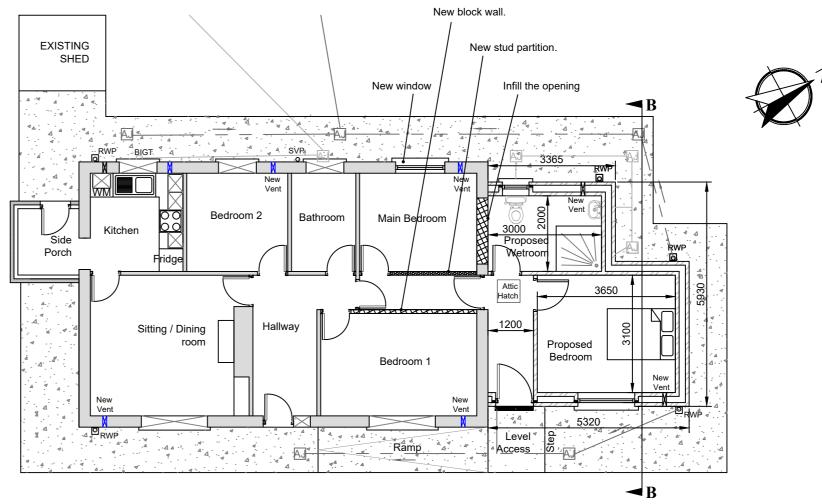

## PROPOSED FLOOR LAYOUT AND ELEVATIONS

PROPOSED REAR ELEVATION

SECTION B-B

PROPOSED FLOOR LAYOUT

CAVITY TO BE CLOSED AS PER DETAIL AS SHOWN ON STANDARD DETAILS SHEET

DETAILS OF AIRTIGHT MEASURES TO WINDOWS, EXTERNAL DOORS AND THE CEILING AS SHOWN ON STANDARD DETAILS SHEET