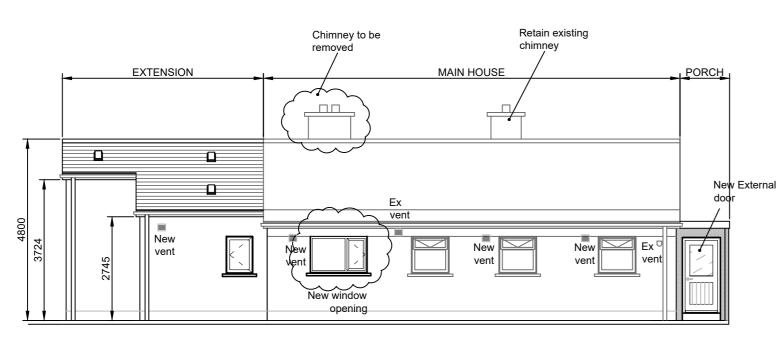

## PROPOSED FLOOR LAYOUT AND ELEVATIONS

PROPOSED REAR ELEVATION

SECTION B-B

PROPOSED FLOOR LAYOUT

CAVITY TO BE CLOSED AS PER DETAIL AS SHOWN ON STANDARD DETAILS SHEET

DETAILS OF AIRTIGHT MEASURES TO WINDOWS, EXTERNAL DOORS AND THE CEILING AS SHOWN ON STANDARD DETAILS SHEET