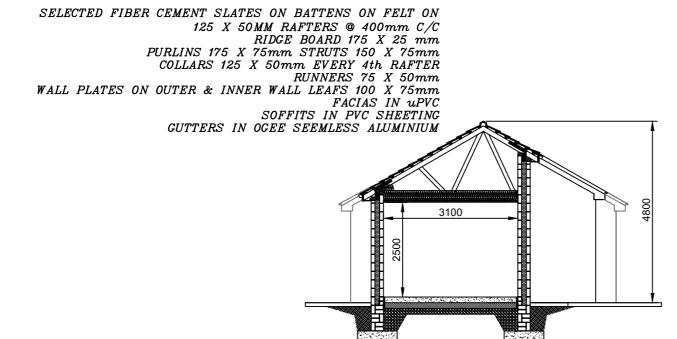

## PROPOSED FLOOR LAYOUT AND ELEVATIONS

PROPOSED REAR ELEVATION

SECTION B-B

PROPOSED FLOOR LAYOUT

CAVITY TO BE CLOSED AS PER DETAIL AS SHOWN ON STANDARD DETAILS SHEET

DETAILS OF AIRTIGHT MEASURES TO WINDOWS, EXTERNAL DOORS AND THE CEILING AS SHOWN ON STANDARD DETAILS SHEET

150mm THICK FLOOR SLAB IN 30N20 CONCRETE WITH POWERFLOAT FINISH ON 150mm AEROBORD PLATINUM (O.S.A.) FLOOR INSULATION ON 'MONARFLEX' (O.S.A.) RADON BARRIER ON 20mm LAYER BLINDING FINES MATERIAL ON 'MINIMUM 200mm THICK COMPACTED HARDCORE (AS DESCRIBED ON STANDARD DETAILS SHEET NO. 3) ON SUBSTRATE TRIMMED TO FIRM SURFACE AND DEVOID OF ALL ORGANIC MATTER