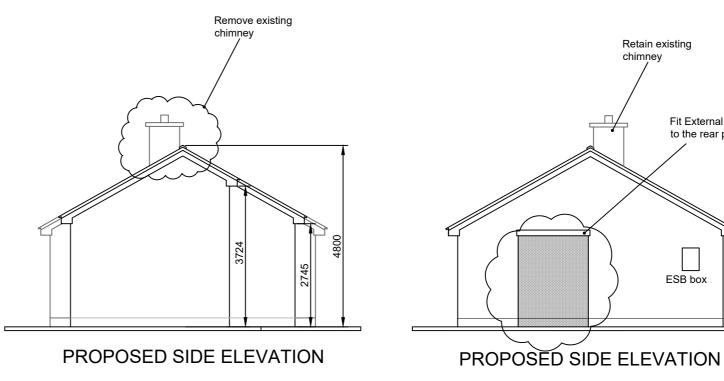

## PROPOSED FLOOR LAYOUT AND ELEVATIONS

PROPOSED REAR ELEVATION

SECTION B-B

PROPOSED FLOOR LAYOUT

CAVITY TO BE CLOSED AS PER DETAIL AS SHOWN ON STANDARD DETAILS SHEET

DETAILS OF AIRTIGHT MEASURES TO WINDOWS, EXTERNAL DOORS AND THE CEILING AS SHOWN ON STANDARD DETAILS SHEET

Fit External insulation to the rear porch.

ESB box