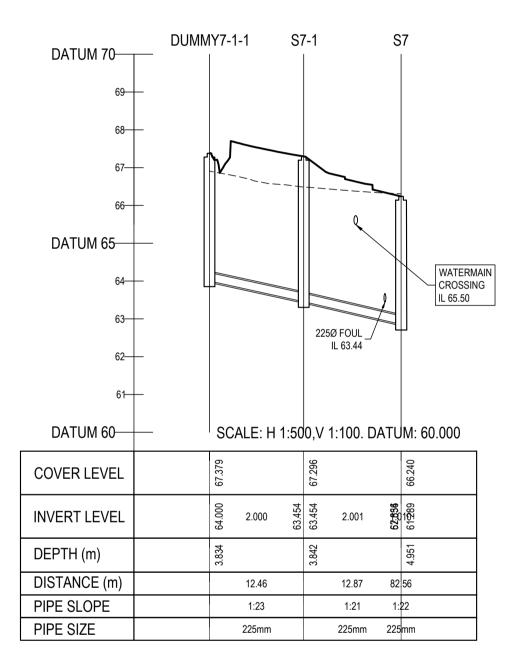

- 1. ALL DRAWINGS TO BE CHECKED BY CONTRACTOR ON SITE AND ENGINEER INFORMED OF DISCREPANCIES BEFORE WORK COMMENCES
- 2. ALL LEVELS ARE IN METRES AND ARE RELATED TO ORDNANCE DATUM
- 3. CONTRACTOR SHALL SATISFY HIMSELF AS TO THE ACCURACY OF PAVEMENT LEVELS ON SITE PRIOR TO COMMENCEMENT OF WORKS ON SITE
- 4. ALL WORKS TO BE CONSTRUCTED IN ACCORDANCE WITH THE NRA SPECIFICATION FOR ROAD WORKS UNLESS NOTED OTHERWISE
- 5. THIS DRAWING IS FOR PLANNING PURPOSES ONLY
- 6. MANHOLE COVER LEVELS ARE TO CONFORM WITH FINISHED ROAD AND PATH LEVELS
- WHERE COVER TO PIPE IS LESS THAN 1200mm (ROAD/PATH/VERGE) OR 900mm (OPEN SPACE) SURROUND PIPE IN MINIMUM 150mm CONCRETE

KEY

– — — — — — — – EXISTING GROUND PROFILE PROPOSED GROUND PROFILE

| 0                                                                                                                 | 20/11/2023                                            | ISSUED FOR PLAN                                                                    | NING                                    | KMM              | JPC                 |  |  |  |
|-------------------------------------------------------------------------------------------------------------------|-------------------------------------------------------|------------------------------------------------------------------------------------|-----------------------------------------|------------------|---------------------|--|--|--|
| rev                                                                                                               | date                                                  | descr                                                                              | iption by cl                            |                  |                     |  |  |  |
| STATUS CODES                                                                                                      |                                                       |                                                                                    |                                         |                  |                     |  |  |  |
| purpos                                                                                                            |                                                       |                                                                                    | acceptance                              |                  |                     |  |  |  |
| P3 - I                                                                                                            | PLANNIN                                               | G PERMISSION                                                                       | S - ISSUED                              |                  |                     |  |  |  |
| PHON<br>CORP<br>PHON                                                                                              | NE +353 1 400 4<br>K OFFICE: 14 So<br>NE +353 21 2024 | Civil, Stru<br>nond House, Upper Ormon<br>000<br>puth Mall, Cork. T12 CT91<br>1538 | Consulting En<br>ctural & Transportatio | on Engine<br>www | eering<br>v.dbfl.ie |  |  |  |
| WATERFORD OFFICE: Suite 8b The Atrium, Maritana Gate, Canada Street, Waterford. X91 W028<br>PHONE +353 51 309 500 |                                                       |                                                                                    |                                         |                  |                     |  |  |  |
| roject                                                                                                            | ref.                                                  |                                                                                    |                                         |                  |                     |  |  |  |
| CIVIC OFFICES                                                                                                     |                                                       |                                                                                    |                                         |                  |                     |  |  |  |
| drawing                                                                                                           | g title                                               |                                                                                    |                                         |                  |                     |  |  |  |
|                                                                                                                   | SURFA(<br>SHEET :                                     |                                                                                    | ONGSECTIONS                             | ;                |                     |  |  |  |
| client                                                                                                            |                                                       |                                                                                    |                                         |                  |                     |  |  |  |
| MONAGHAN COUNTY COUNCIL                                                                                           |                                                       |                                                                                    |                                         |                  |                     |  |  |  |
| designe                                                                                                           | ed by                                                 | author                                                                             | scale s                                 | sheet size       |                     |  |  |  |
|                                                                                                                   | KM                                                    | RC                                                                                 | AS SHOWN                                | A1               |                     |  |  |  |
| drawing                                                                                                           | g no.                                                 |                                                                                    |                                         | r                | evision             |  |  |  |