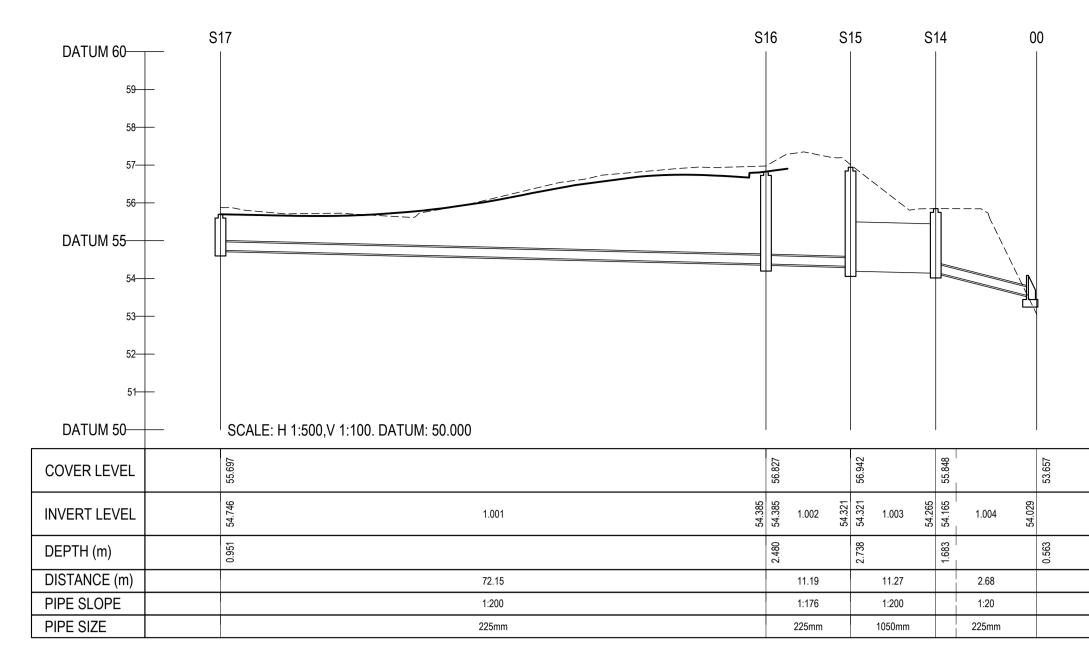

- 1. ALL DRAWINGS TO BE CHECKED BY CONTRACTOR ON SITE AND ENGINEER INFORMED OF DISCREPANCIES BEFORE WORK COMMENCES
- 2. ALL LEVELS ARE IN METRES AND ARE RELATED TO ORDNANCE DATUM
- 3. CONTRACTOR SHALL SATISFY HIMSELF AS TO THE ACCURACY OF PAVEMENT LEVELS ON SITE PRIOR TO COMMENCEMENT OF WORKS ON SITE
- 4. ALL WORKS TO BE CONSTRUCTED IN ACCORDANCE WITH THE NRA SPECIFICATION FOR ROAD WORKS UNLESS NOTED OTHERWISE
- 5. THIS DRAWING IS FOR PLANNING PURPOSES ONLY
- 6. MANHOLE COVER LEVELS ARE TO CONFORM WITH FINISHED ROAD AND PATH LEVELS
- WHERE COVER TO PIPE IS LESS THAN 1200mm (ROAD/PATH/VERGE) OR 900mm (OPEN SPACE) SURROUND PIPE IN MINIMUM 150mm CONCRETE

KEY

– — — — — — — – EXISTING GROUND PROFILE PROPOSED GROUND PROFILE

| 0                                                                                                                 | 20/11/2023                                            | ISSUED FOR PLAN                                                                    | NING                                    | KMM              | JPC                 |  |  |  |
|-------------------------------------------------------------------------------------------------------------------|-------------------------------------------------------|------------------------------------------------------------------------------------|-----------------------------------------|------------------|---------------------|--|--|--|
| rev                                                                                                               | date                                                  | descr                                                                              | iption by cl                            |                  |                     |  |  |  |
| STATUS CODES                                                                                                      |                                                       |                                                                                    |                                         |                  |                     |  |  |  |
| purpos                                                                                                            |                                                       |                                                                                    | acceptance                              |                  |                     |  |  |  |
| P3 - I                                                                                                            | PLANNIN                                               | G PERMISSION                                                                       | S - ISSUED                              |                  |                     |  |  |  |
| PHON<br>CORP<br>PHON                                                                                              | NE +353 1 400 4<br>K OFFICE: 14 So<br>NE +353 21 2024 | Civil, Stru<br>nond House, Upper Ormon<br>000<br>puth Mall, Cork. T12 CT91<br>1538 | Consulting En<br>ctural & Transportatio | on Engine<br>www | eering<br>v.dbfl.ie |  |  |  |
| WATERFORD OFFICE: Suite 8b The Atrium, Maritana Gate, Canada Street, Waterford. X91 W028<br>PHONE +353 51 309 500 |                                                       |                                                                                    |                                         |                  |                     |  |  |  |
| roject                                                                                                            | ref.                                                  |                                                                                    |                                         |                  |                     |  |  |  |
| CIVIC OFFICES                                                                                                     |                                                       |                                                                                    |                                         |                  |                     |  |  |  |
| drawing                                                                                                           | g title                                               |                                                                                    |                                         |                  |                     |  |  |  |
|                                                                                                                   | SURFA(<br>SHEET :                                     |                                                                                    | ONGSECTIONS                             | ;                |                     |  |  |  |
| client                                                                                                            |                                                       |                                                                                    |                                         |                  |                     |  |  |  |
| MONAGHAN COUNTY COUNCIL                                                                                           |                                                       |                                                                                    |                                         |                  |                     |  |  |  |
| designe                                                                                                           | ed by                                                 | author                                                                             | scale s                                 | sheet size       |                     |  |  |  |
|                                                                                                                   | KM                                                    | RC                                                                                 | AS SHOWN                                | A1               |                     |  |  |  |
| drawing                                                                                                           | g no.                                                 |                                                                                    |                                         | r                | evision             |  |  |  |