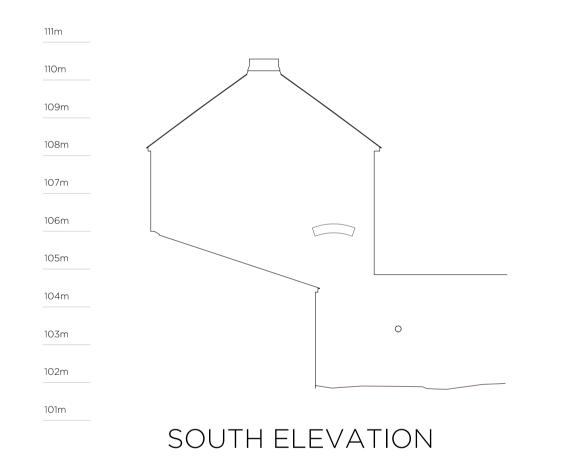

107m 106m 105m 104m

NORTH ELEVATION

OUTBUILDINGS \_ EXISTING

| LEAD CONSULTANT / ARCHITECT:   | ROBIN LEE ARCHITECTURE |
|--------------------------------|------------------------|
| QUANTITY SURVEYOR:             | SAMMON                 |
| STRUCTURAL & CIVIL ENGINEER:   | CORA                   |
| MECHANICAL & ELECTRICAL ENGINE | er: DELAP & WALLER     |
|                                |                        |
|                                |                        |
|                                |                        |
|                                |                        |