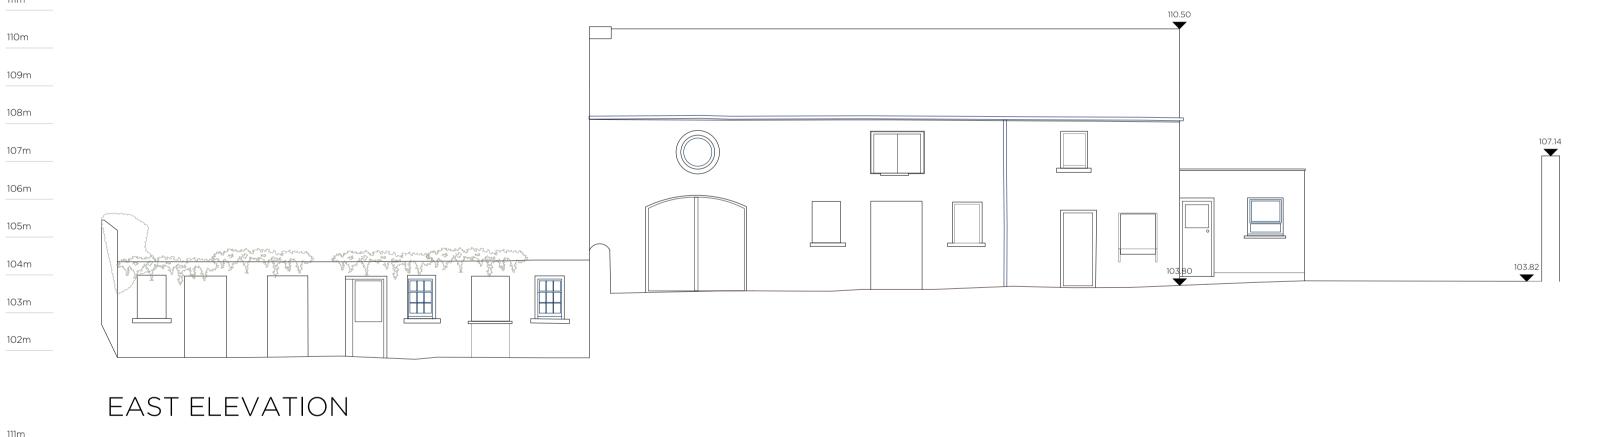

107m 106m 105m 104m

NORTH ELEVATION

OUTBUILDINGS \_ EXISTING

| LEAD CONSULTANT / ARCHITECT:   | ROBIN LEE ARCHITECTURE |
|--------------------------------|------------------------|
| QUANTITY SURVEYOR:             | SAMMON                 |
| STRUCTURAL & CIVIL ENGINEER:   | CORA                   |
| MECHANICAL & ELECTRICAL ENGINE | er: DELAP & WALLER     |
|                                |                        |
|                                |                        |
|                                |                        |
|                                |                        |