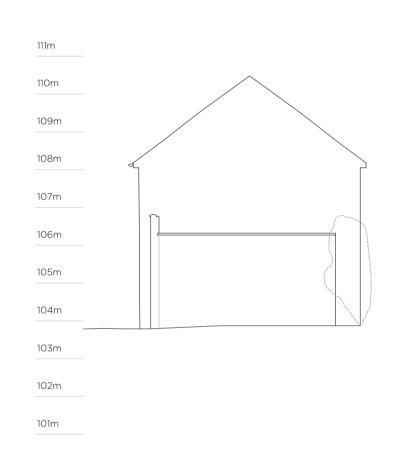

107m 106m 105m 104m

NORTH ELEVATION

OUTBUILDINGS \_ EXISTING

| LEAD CONSULTANT / ARCHITECT:   | ROBIN LEE ARCHITECTURE |
|--------------------------------|------------------------|
| QUANTITY SURVEYOR:             | SAMMON                 |
| STRUCTURAL & CIVIL ENGINEER:   | CORA                   |
| MECHANICAL & ELECTRICAL ENGINE | er: DELAP & WALLER     |
|                                |                        |
|                                |                        |
|                                |                        |
|                                |                        |