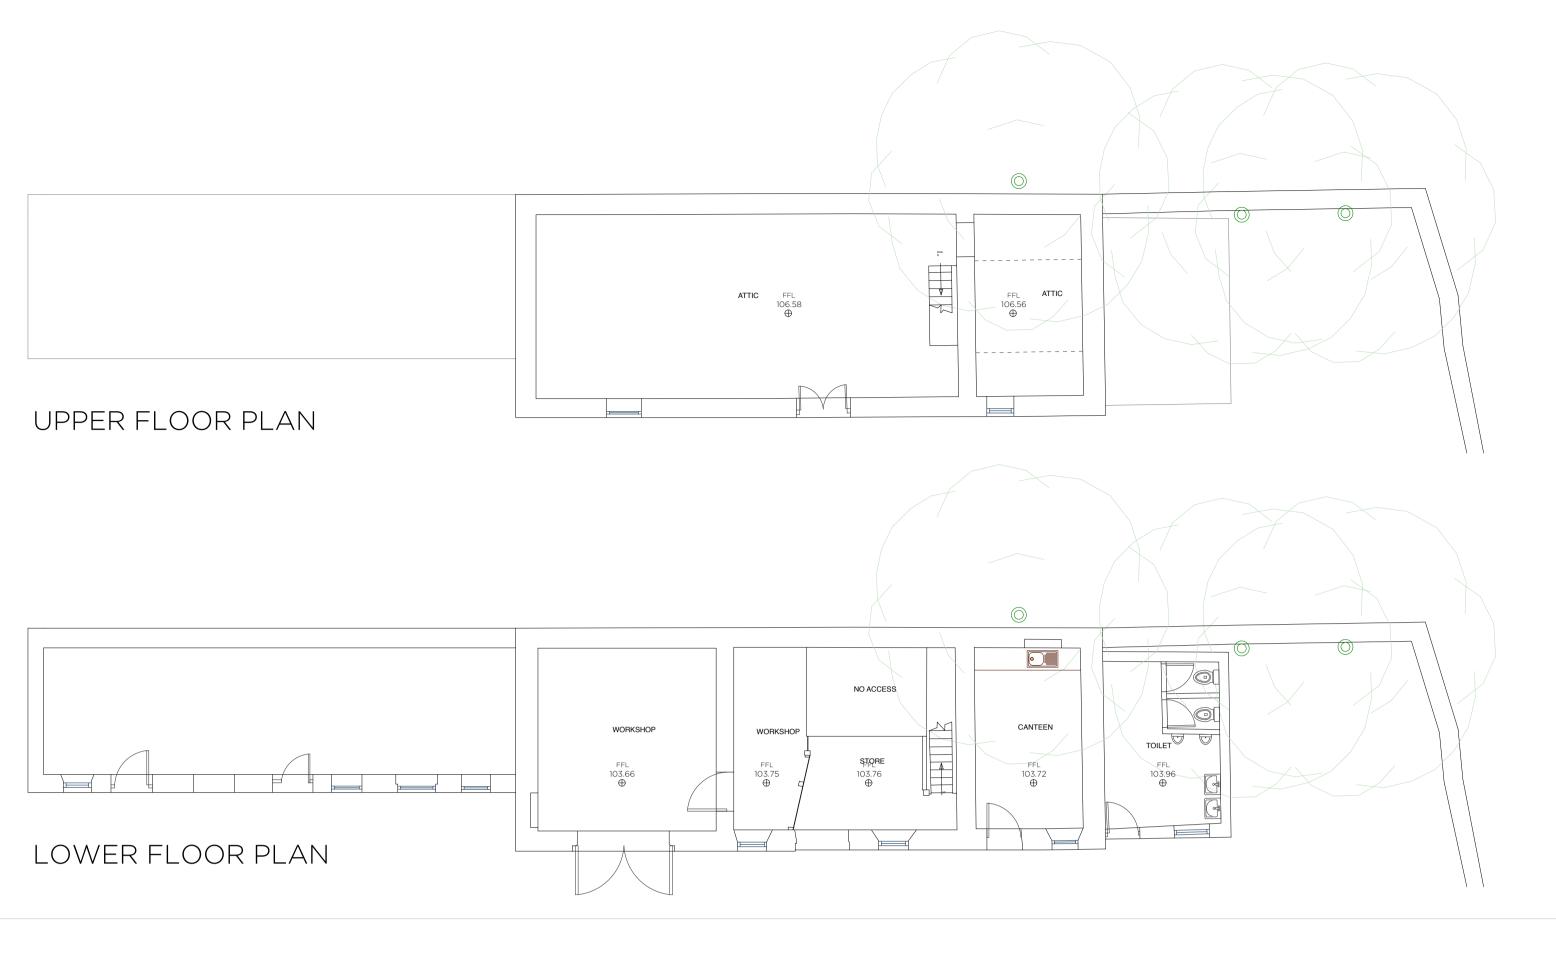

107m 106m 105m 104m

NORTH ELEVATION

OUTBUILDINGS \_ EXISTING

| LEAD CONSULTANT / ARCHITECT:   | ROBIN LEE ARCHITECTURE |
|--------------------------------|------------------------|
| QUANTITY SURVEYOR:             | SAMMON                 |
| STRUCTURAL & CIVIL ENGINEER:   | CORA                   |
| MECHANICAL & ELECTRICAL ENGINE | er: DELAP & WALLER     |
|                                |                        |
|                                |                        |
|                                |                        |
|                                |                        |