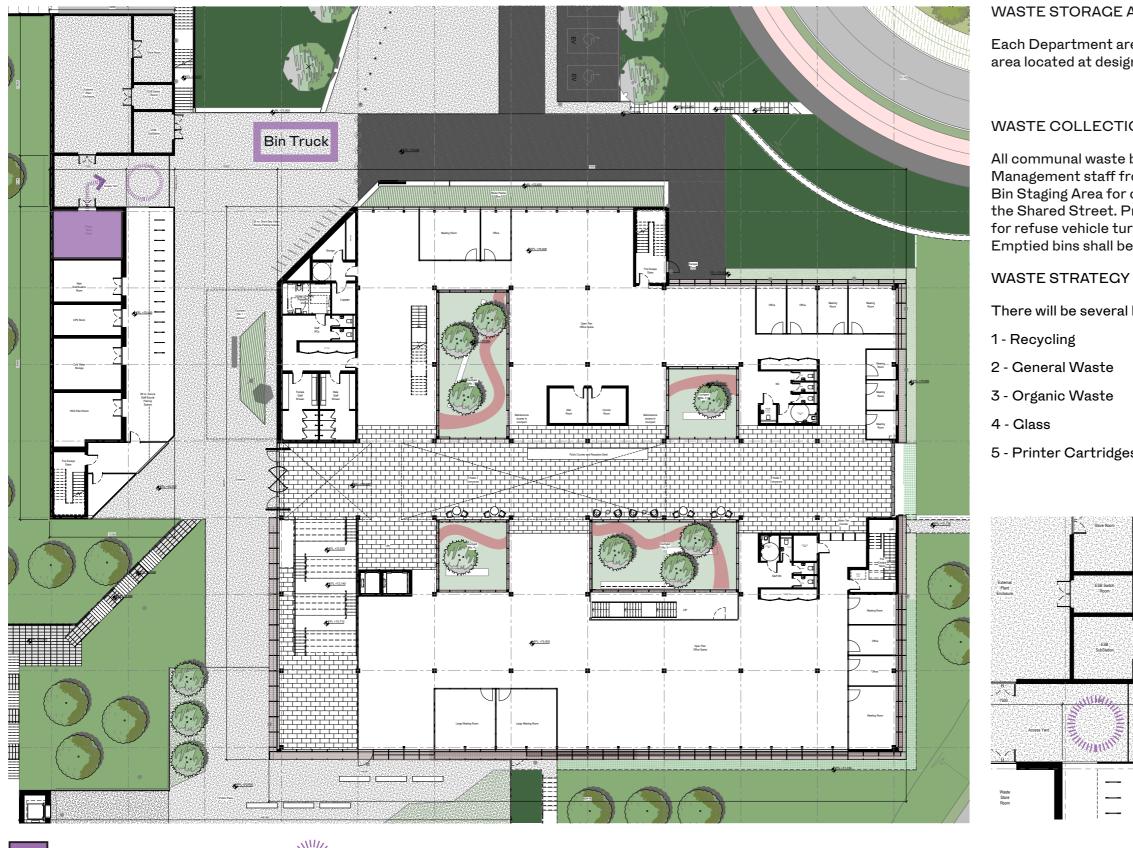

## REFUSE STORAGE

**Refuse Storage** 

Refuse Route to Staging Area

## WASTE STORAGE AREA DESIGN

Each Department area shall have a dedicated communal bin storage area located at designated areas across the building.

## WASTE COLLECTION STRATEGY

All communal waste bins shall be brought by the Facilities Management staff from the communal bin areas to the designated Bin Staging Area for collection at the dedicated roadside location on the Shared Street. Provision has been made on the Shared Street for refuse vehicle turning movements adjacent to Bin Staging Area. Emptied bins shall be returned to the bin storage areas.

There will be several bin types in the the Waste Store Room: