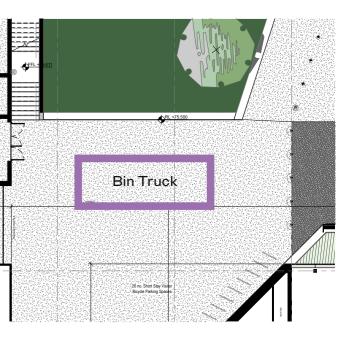

## REFUSE STORAGE

**Refuse Storage** 

Refuse Route to Staging Area

## WASTE COLLECTION STRATEGY

All communal waste bins shall be brought by the Facilities Management staff from the communal bin areas to the designated Bin Staging Area for collection at the dedicated roadside location on the Shared Street. Provision has been made on the Shared Street for refuse vehicle turning movements adjacent to Bin Staging Area. Emptied bins shall be returned to the bin storage areas.