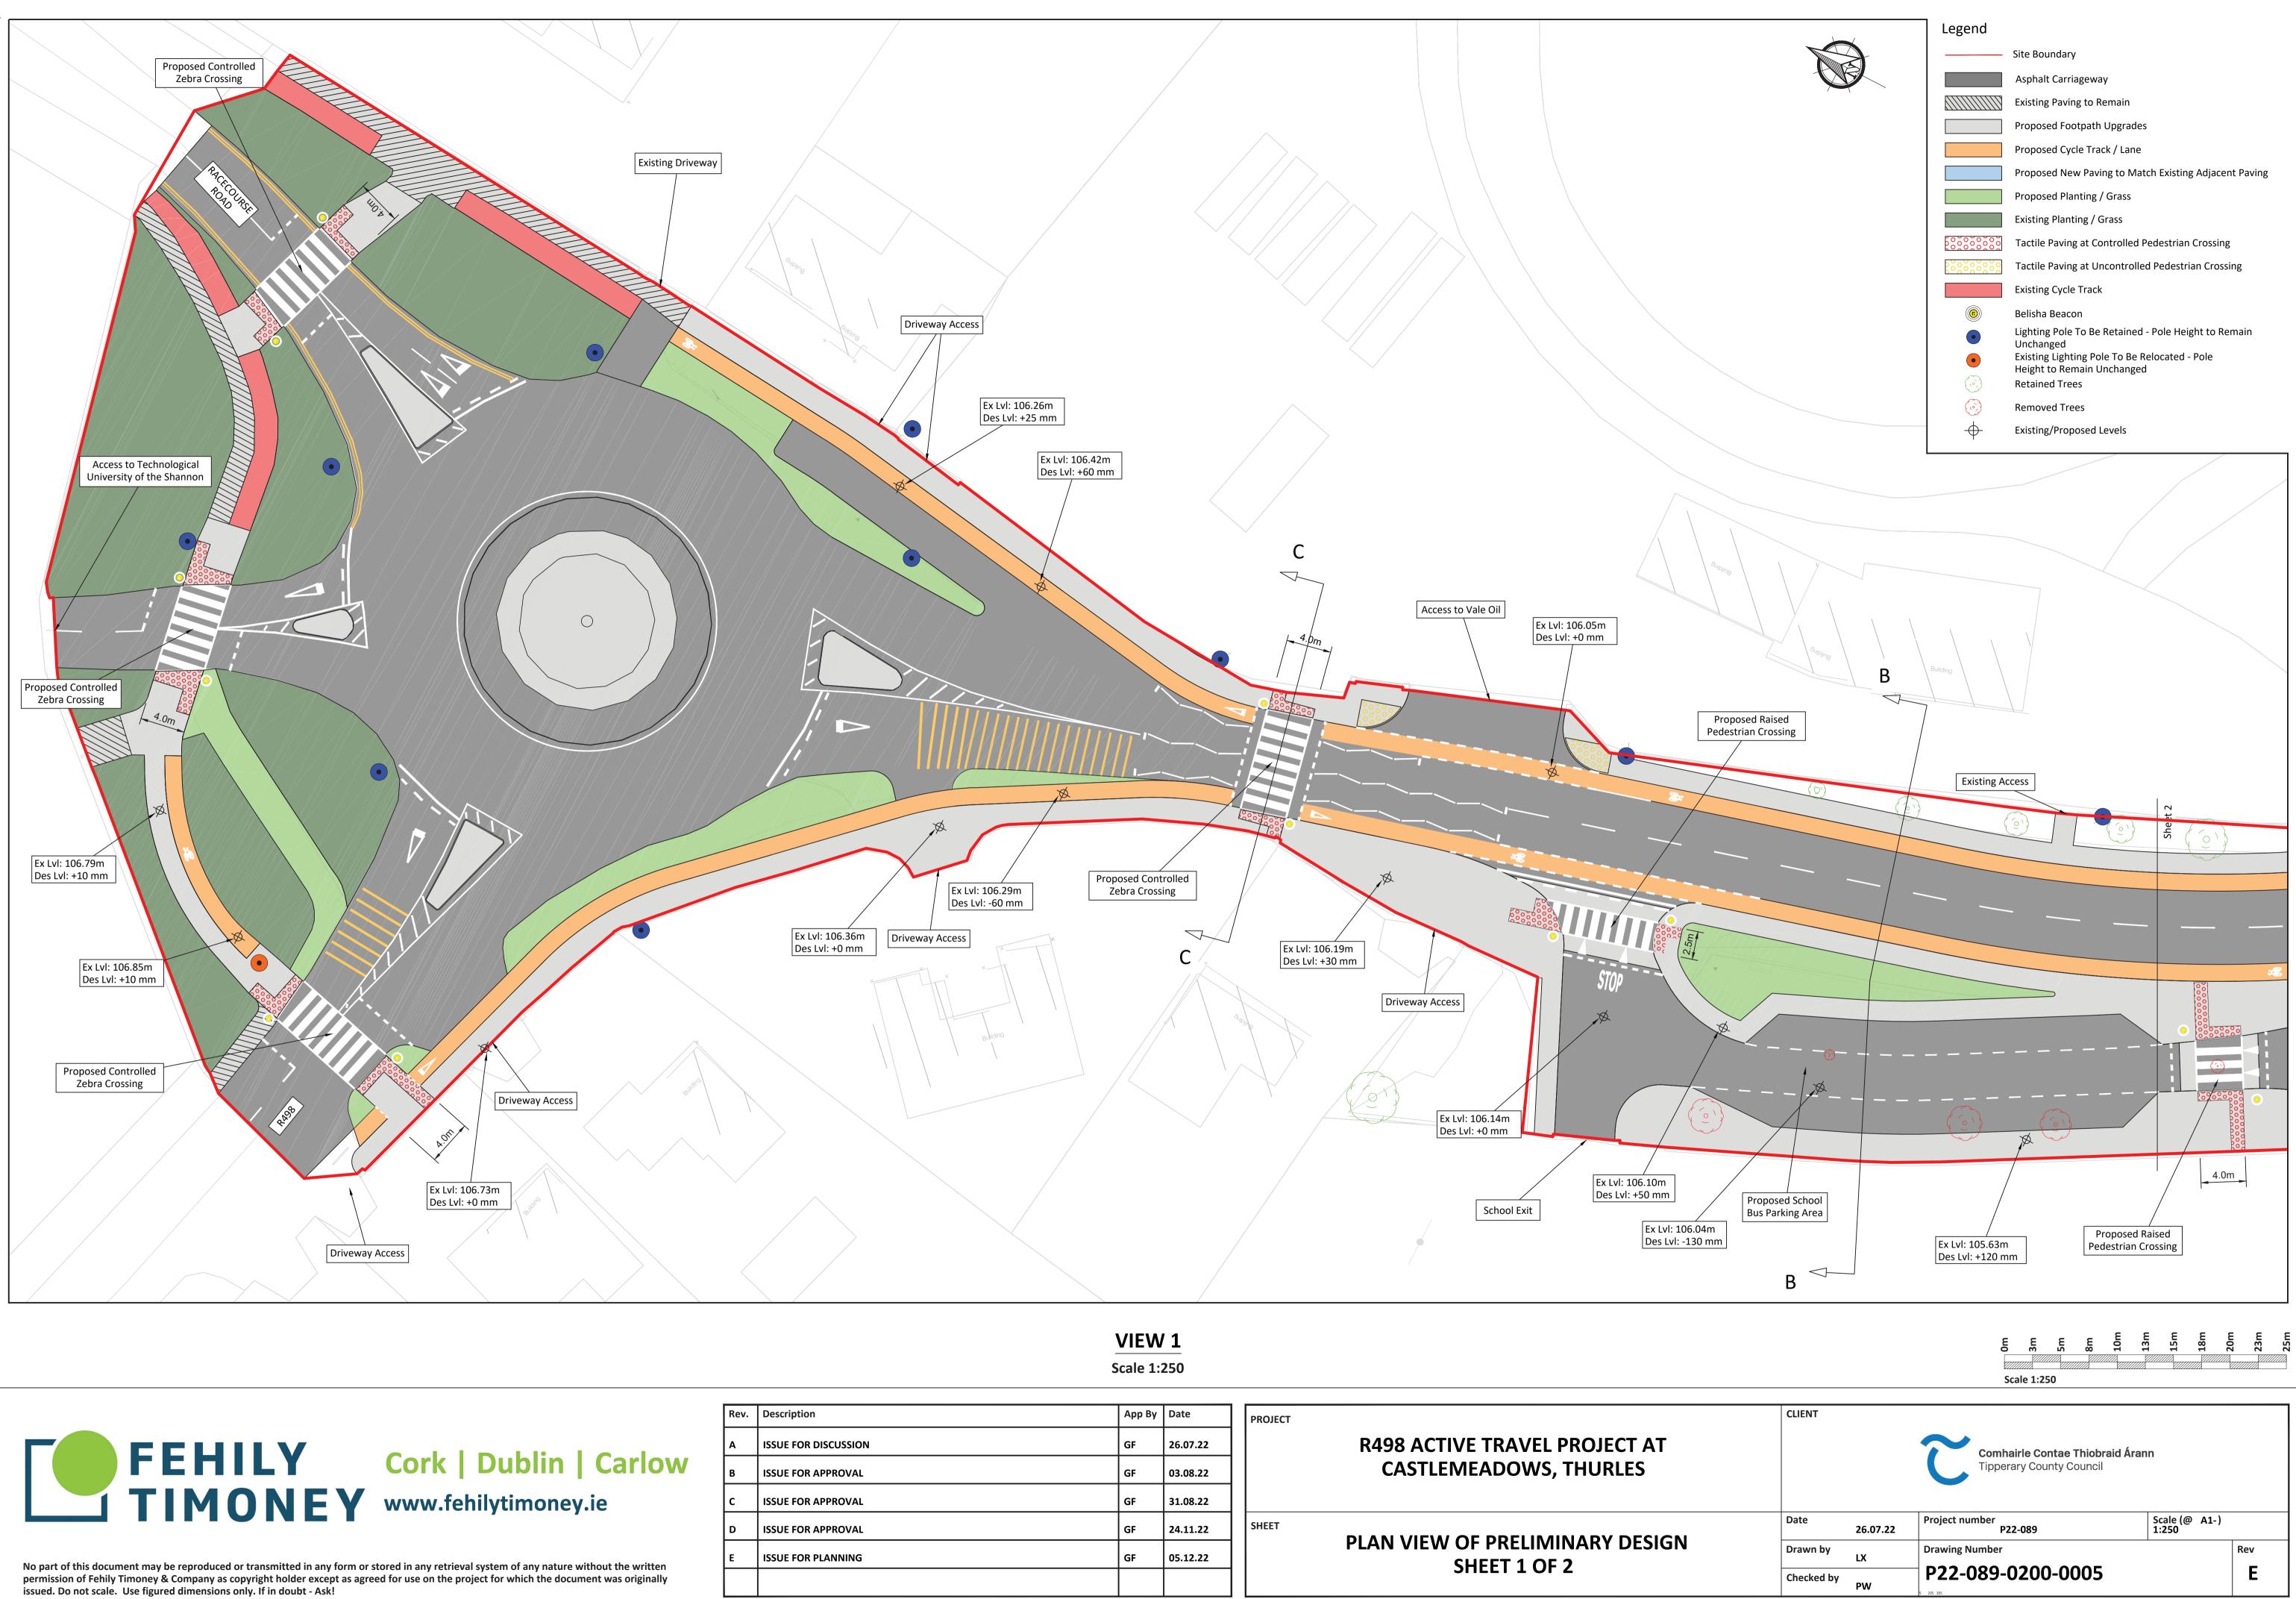

05.12.22

GF

GF

GF

| Legend    |                                                                             |  |  |  |  |  |
|-----------|-----------------------------------------------------------------------------|--|--|--|--|--|
|           | Site Boundary                                                               |  |  |  |  |  |
|           | Asphalt Carriageway                                                         |  |  |  |  |  |
|           | Existing Paving to Remain                                                   |  |  |  |  |  |
|           | Proposed Footpath Upgrades                                                  |  |  |  |  |  |
|           | Proposed Cycle Track / Lane                                                 |  |  |  |  |  |
|           | Proposed New Paving to Match Existing Adjacent Paving                       |  |  |  |  |  |
|           | Proposed Planting / Grass                                                   |  |  |  |  |  |
|           | Existing Planting / Grass                                                   |  |  |  |  |  |
|           | Tactile Paving at Controlled Pedestrian Crossing                            |  |  |  |  |  |
|           | Tactile Paving at Uncontrolled Pedestrian Crossing                          |  |  |  |  |  |
|           | Existing Cycle Track                                                        |  |  |  |  |  |
|           | Belisha Beacon                                                              |  |  |  |  |  |
| •         | Lighting Pole To Be Retained - Pole Height to Remain<br>Unchanged           |  |  |  |  |  |
| •         | Existing Lighting Pole To Be Relocated - Pole<br>Height to Remain Unchanged |  |  |  |  |  |
| $(\circ)$ | Retained Trees                                                              |  |  |  |  |  |
|           | Removed Trees                                                               |  |  |  |  |  |
| $\oplus$  | Existing/Proposed Levels                                                    |  |  |  |  |  |
|           |                                                                             |  |  |  |  |  |
|           |                                                                             |  |  |  |  |  |