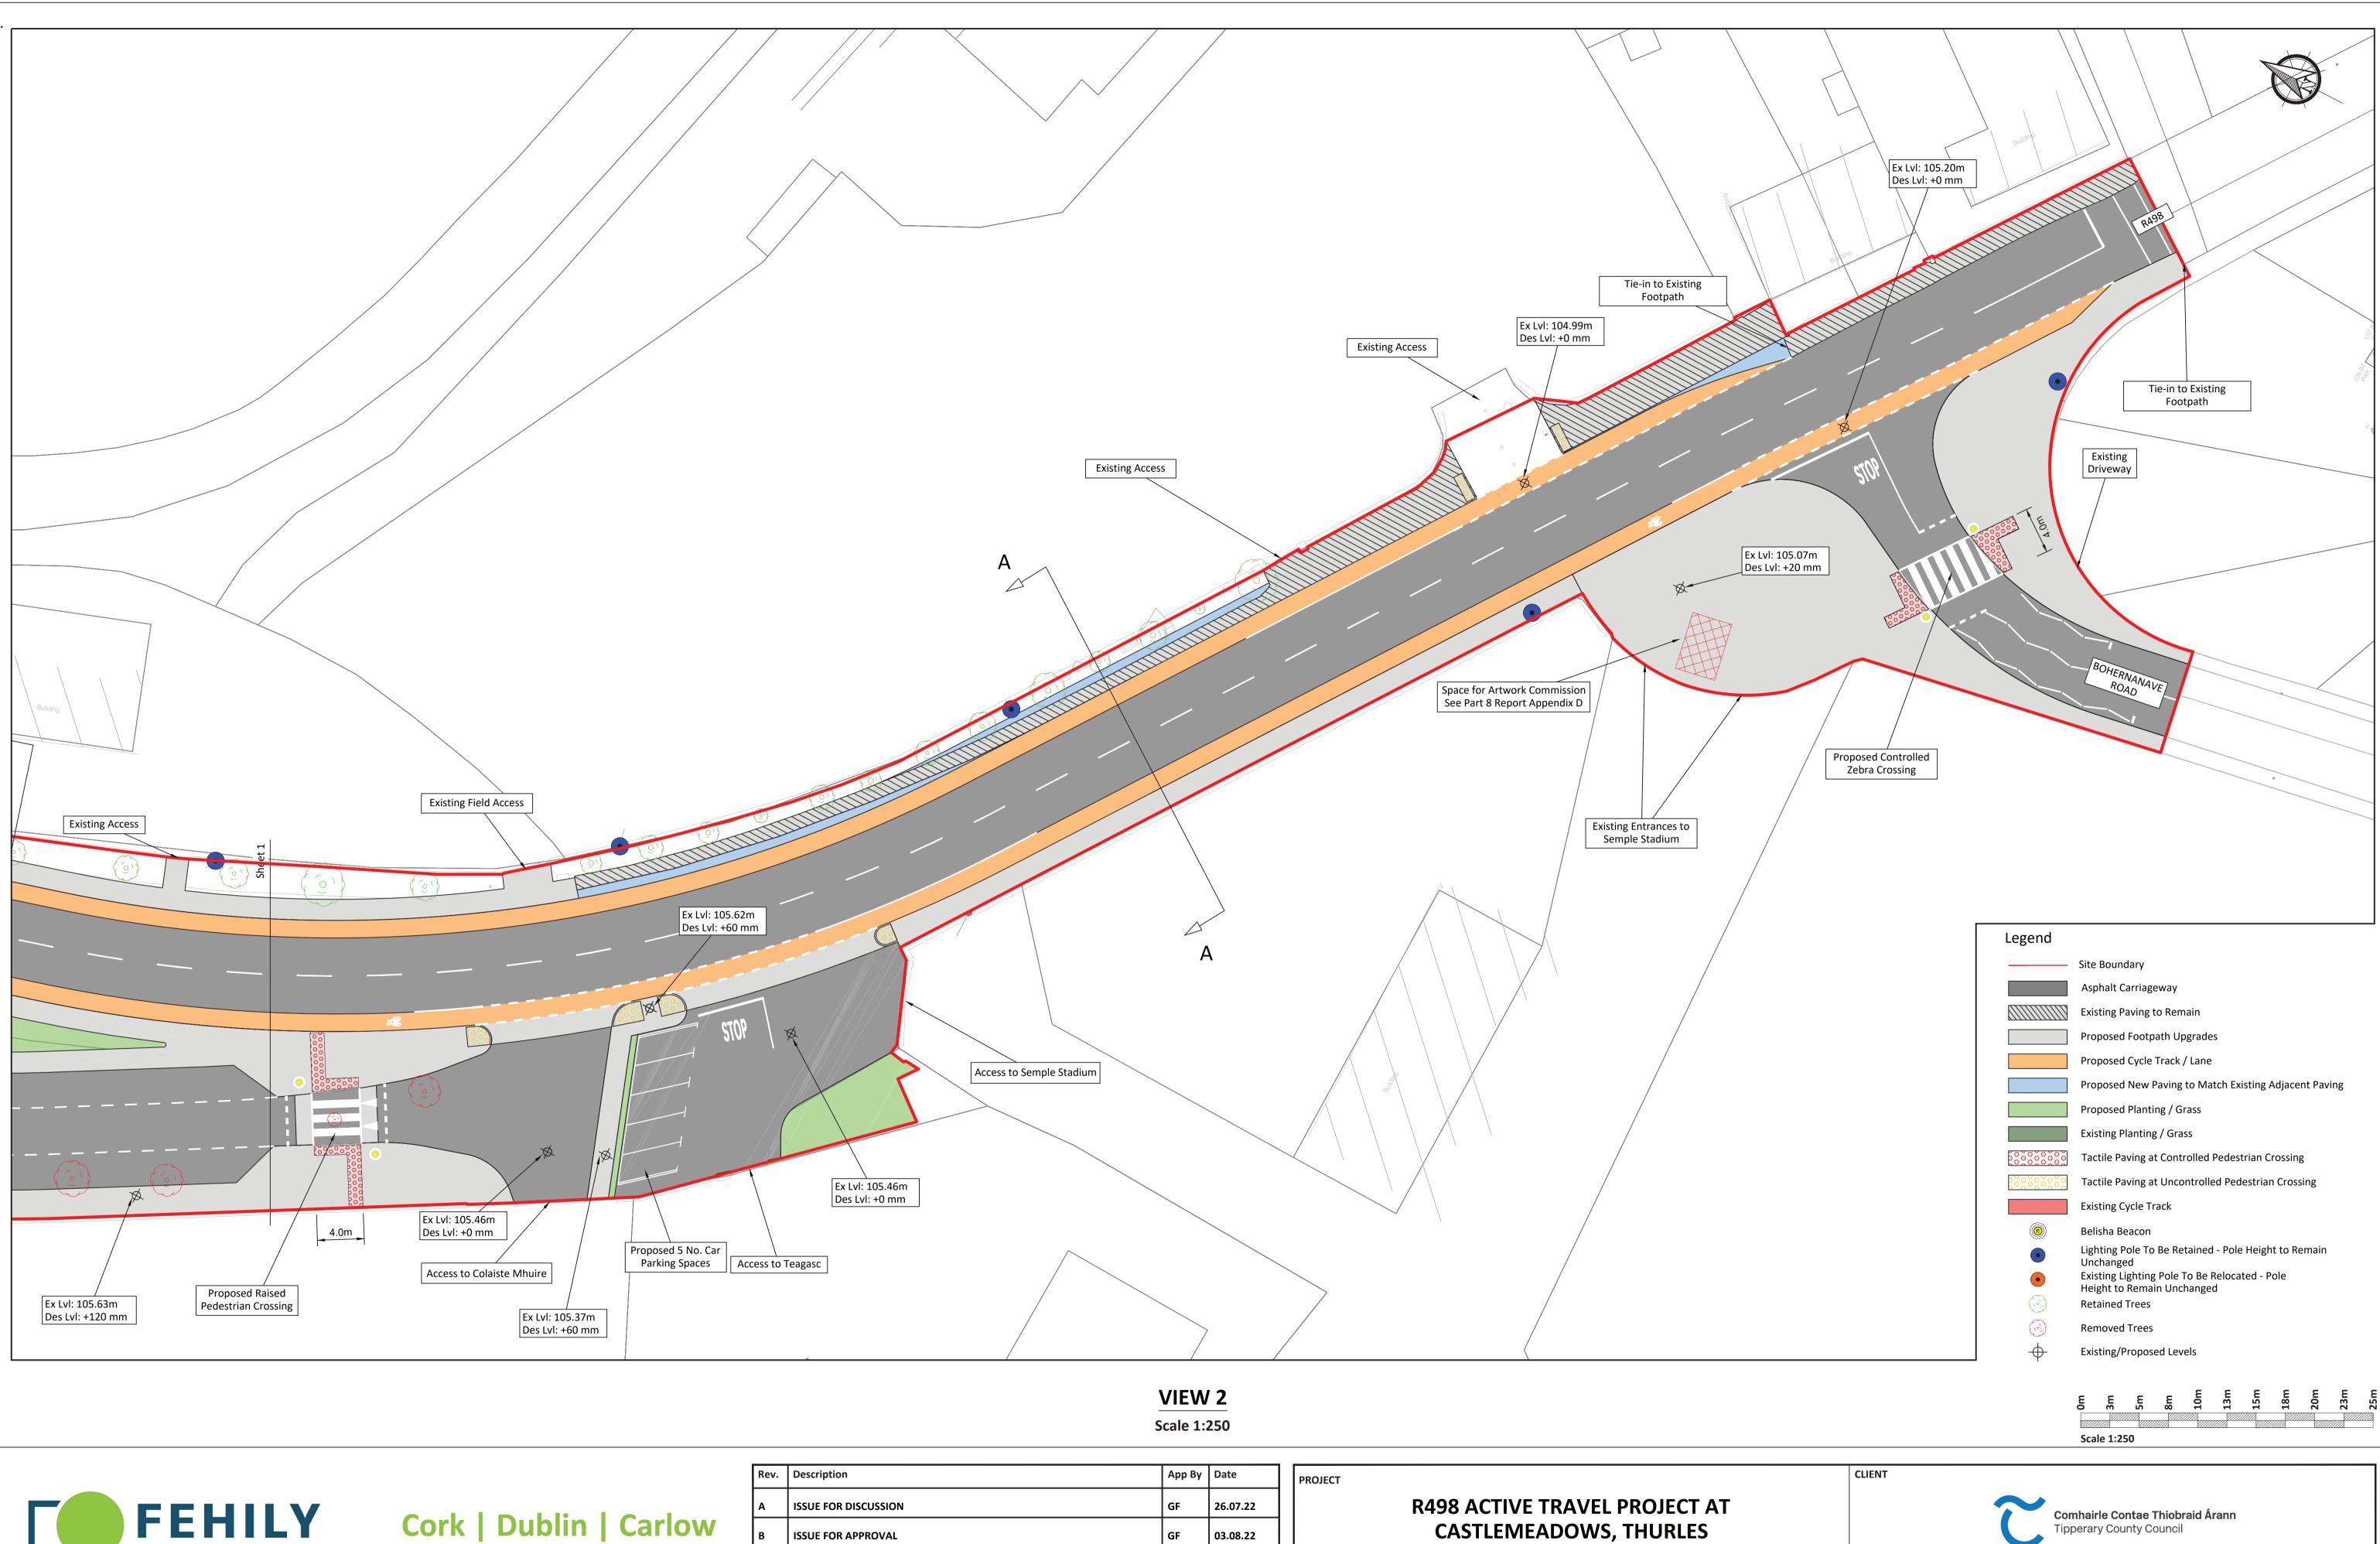

05.12.22

GF

GF

GF

| Legend    |                                                                             |  |  |  |  |  |
|-----------|-----------------------------------------------------------------------------|--|--|--|--|--|
|           | Site Boundary                                                               |  |  |  |  |  |
|           | Asphalt Carriageway                                                         |  |  |  |  |  |
|           | Existing Paving to Remain                                                   |  |  |  |  |  |
|           | Proposed Footpath Upgrades                                                  |  |  |  |  |  |
|           | Proposed Cycle Track / Lane                                                 |  |  |  |  |  |
|           | Proposed New Paving to Match Existing Adjacent Paving                       |  |  |  |  |  |
|           | Proposed Planting / Grass                                                   |  |  |  |  |  |
|           | Existing Planting / Grass                                                   |  |  |  |  |  |
|           | Tactile Paving at Controlled Pedestrian Crossing                            |  |  |  |  |  |
|           | Tactile Paving at Uncontrolled Pedestrian Crossing                          |  |  |  |  |  |
|           | Existing Cycle Track                                                        |  |  |  |  |  |
|           | Belisha Beacon                                                              |  |  |  |  |  |
| •         | Lighting Pole To Be Retained - Pole Height to Remain<br>Unchanged           |  |  |  |  |  |
| •         | Existing Lighting Pole To Be Relocated - Pole<br>Height to Remain Unchanged |  |  |  |  |  |
| $(\circ)$ | Retained Trees                                                              |  |  |  |  |  |
|           | Removed Trees                                                               |  |  |  |  |  |
| $\oplus$  | Existing/Proposed Levels                                                    |  |  |  |  |  |
|           |                                                                             |  |  |  |  |  |
|           |                                                                             |  |  |  |  |  |