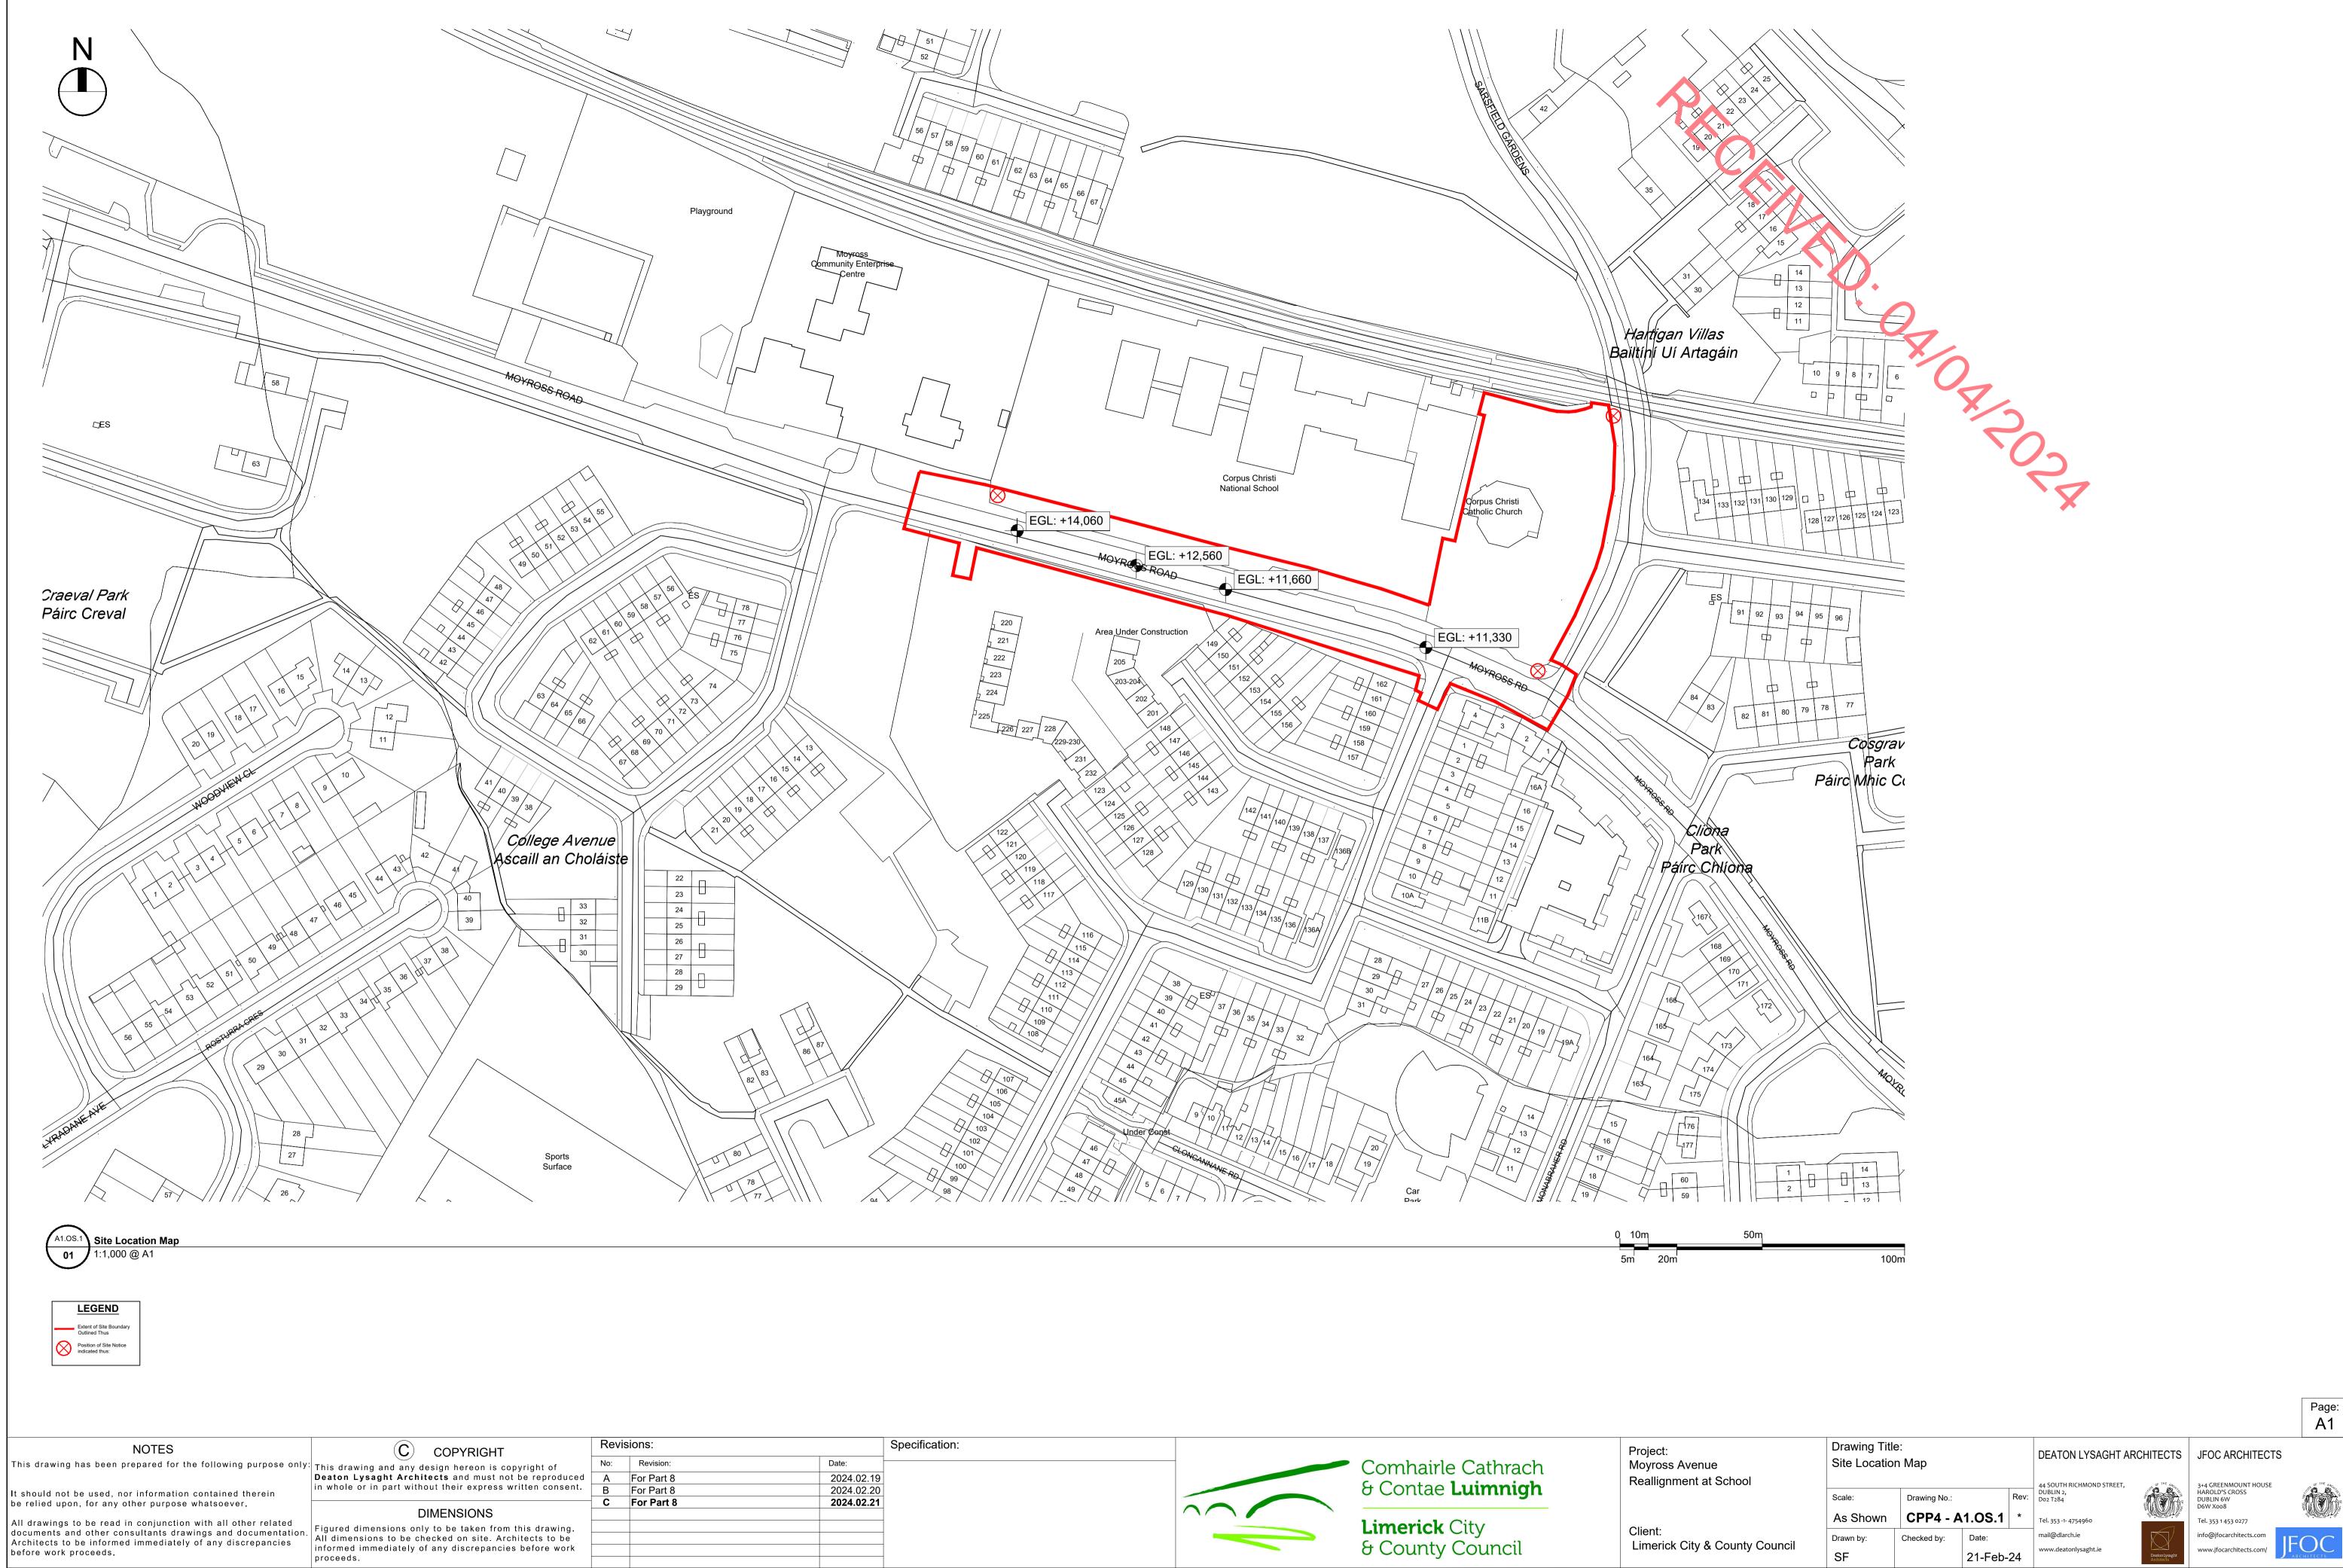

## In relation to application

| Application Number     | PT8LL93                          |
|------------------------|----------------------------------|
| Applicant Name         | Limerick City and County Council |
| Development<br>Address | Moyross Avenue Moyross           |

|        | Drawing Title:<br>Site Location Map |                          |                  |      | DEATON LYSAGHT AR                                                          | CHITECTS                     | JFOC ARCHITECTS                                                                        |                                      |  |
|--------|-------------------------------------|--------------------------|------------------|------|----------------------------------------------------------------------------|------------------------------|----------------------------------------------------------------------------------------|--------------------------------------|--|
|        | <sub>Scale:</sub><br>As Shown       | Drawing No.:<br>CPP4 - A | 1.OS.1           | Rev: | 44 SOUTH RICHMOND STREET,<br>DUBLIN 2,<br>Do2 T284<br>Tel. 353 -1- 4754960 | of THE 445                   | 3+4 GREENMOUNT HOUSE<br>HAROLD'S CROSS<br>DUBLIN 6W<br>D6W X008<br>Tel. 353 1 453 0277 | No Contraction of the American State |  |
| ouncil | Drawn by:<br>SF                     | Checked by:              | Date:<br>21-Feb- | 24   | mail@dlarch.ie<br>www.deatonlysaght.ie                                     | Deaton Lysaght<br>Architects | info@jfocarchitects.com<br>www.jfocarchitects.com/                                     | JFOC<br>ARCHITECTS                   |  |