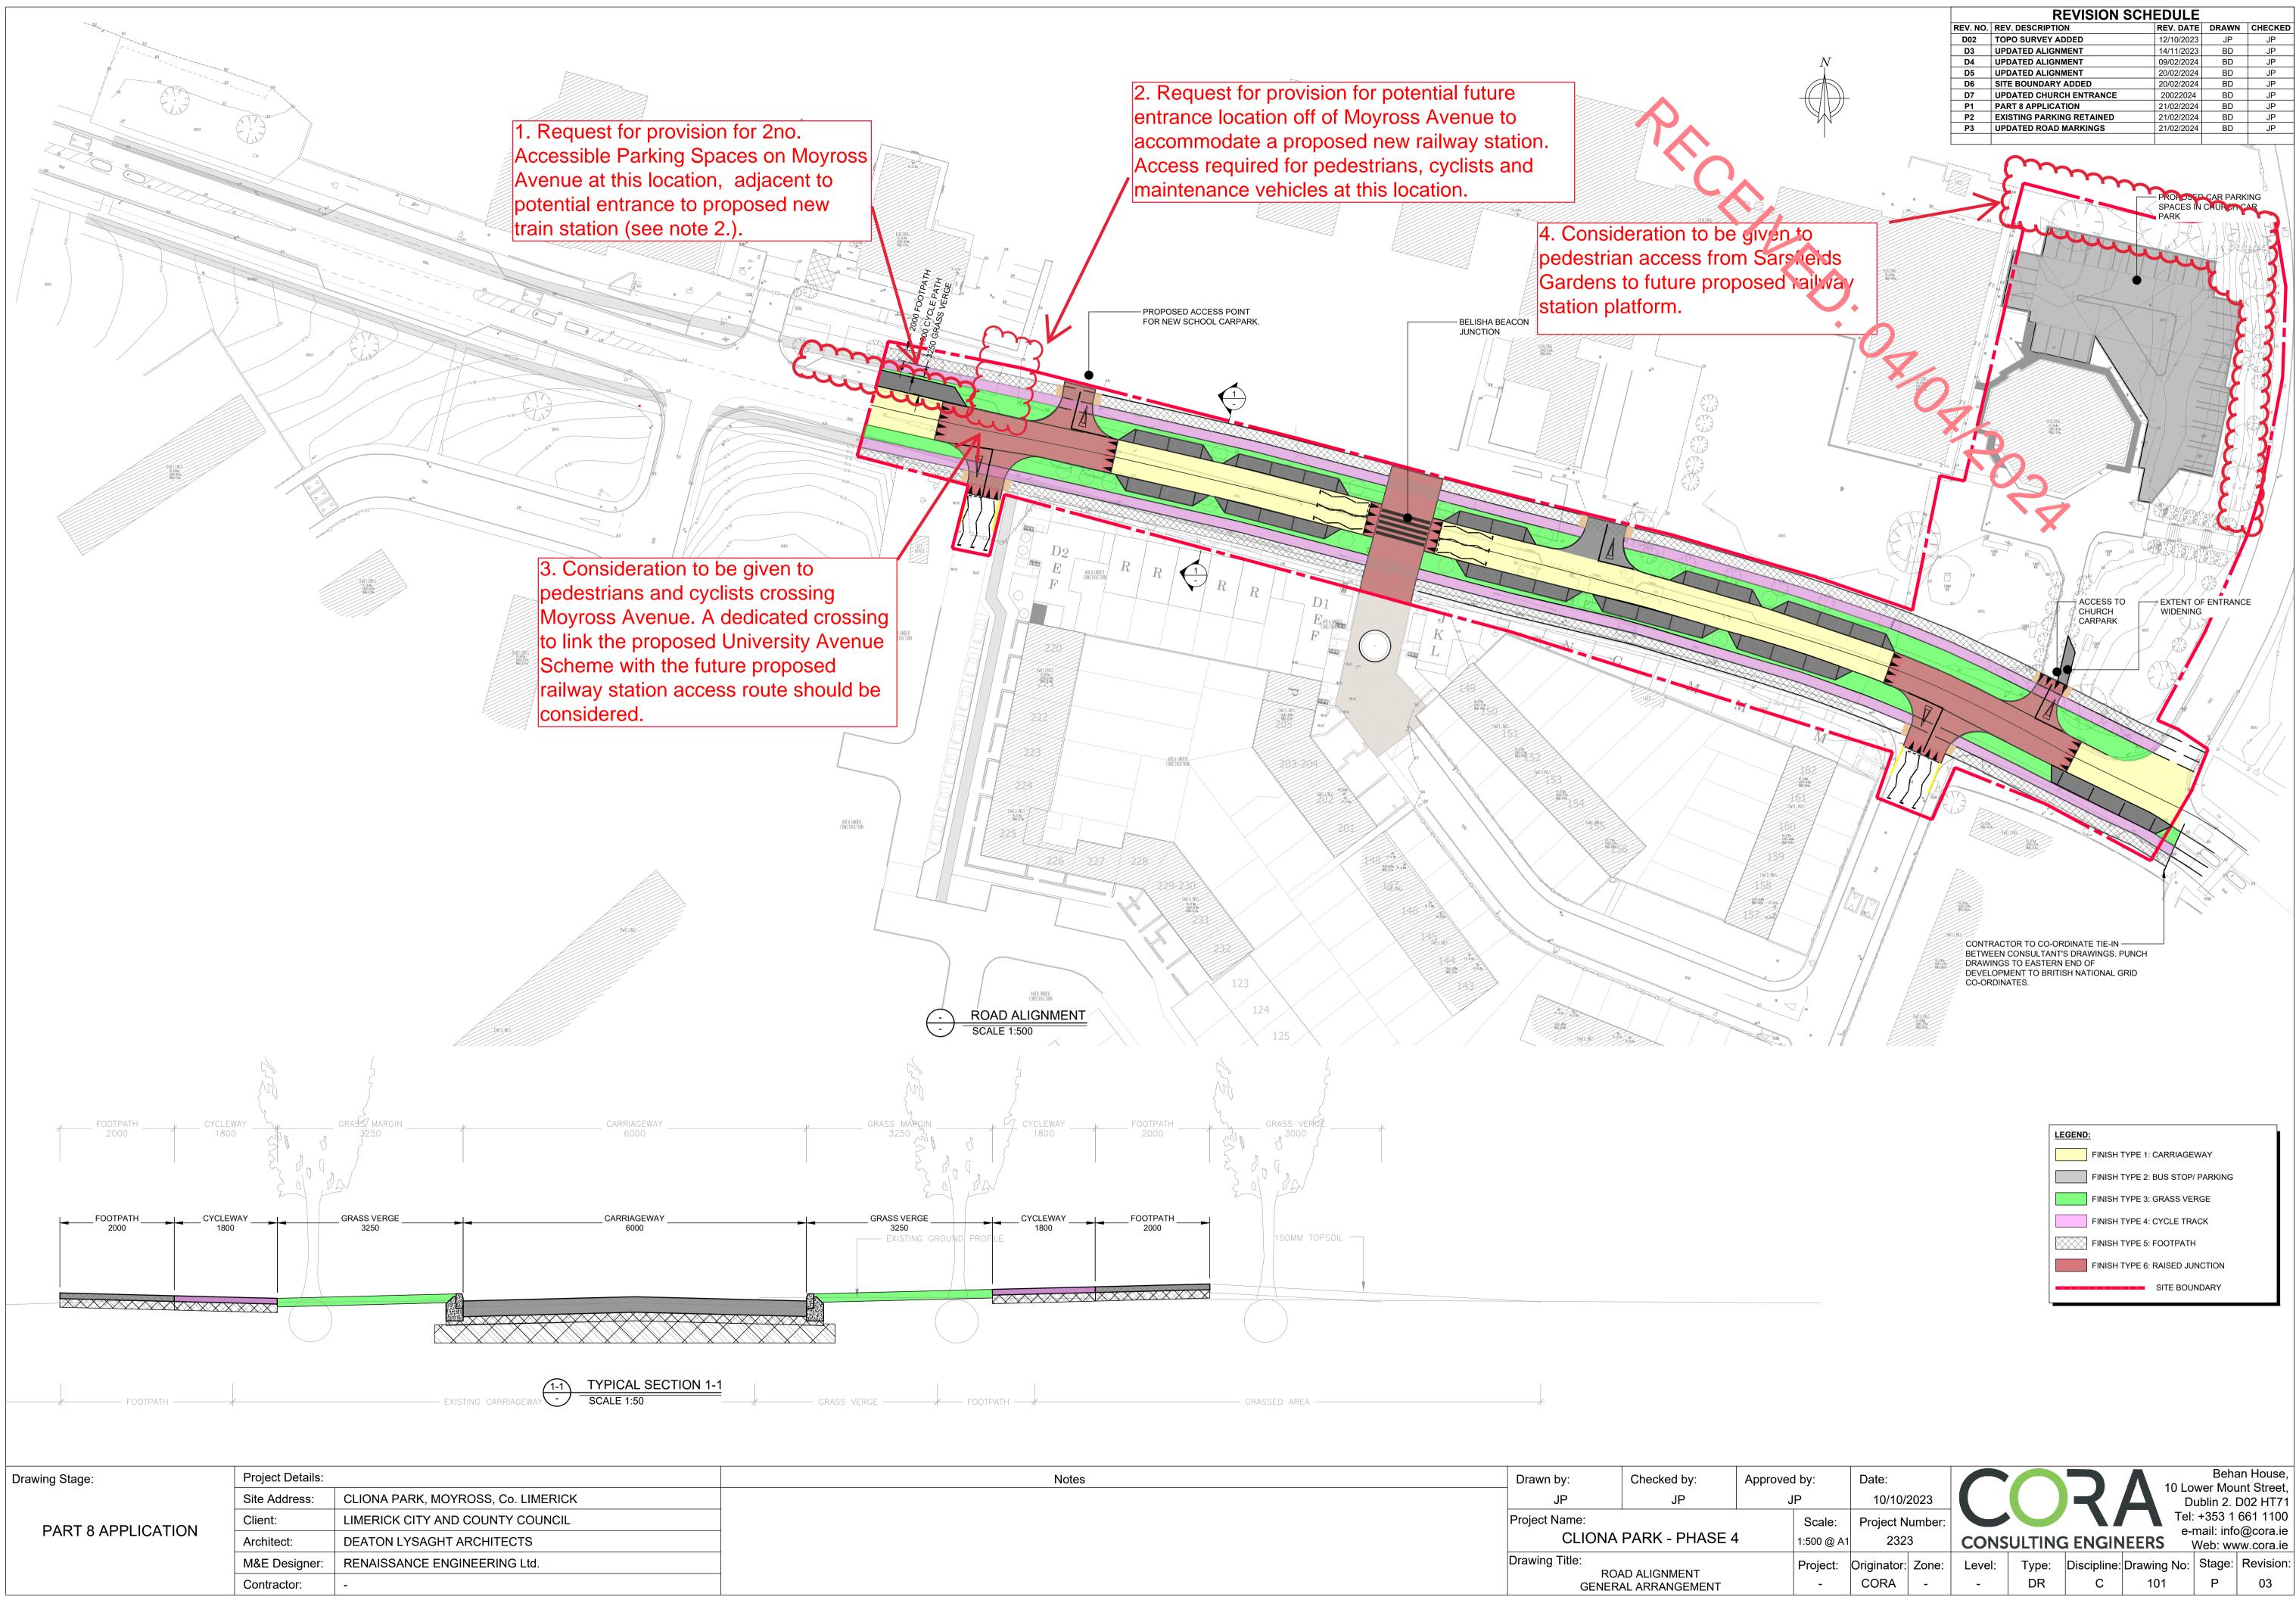

## Submitter

| 546111551 |                                                                                                                                                                                                                                                                   |
|-----------|-------------------------------------------------------------------------------------------------------------------------------------------------------------------------------------------------------------------------------------------------------------------|
| Submitter | RECEIVED.                                                                                                                                                                                                                                                         |
| Name      | Eoin O'Shea                                                                                                                                                                                                                                                       |
| Address   | PM, Design & Construction, Capital Investments, Network<br>Enhancements Section Iarnród Éireann irish Rail CIÉ Works,<br>Inchicore Dublin 8 D08 K6Y3                                                                                                              |
| Note      | larnród Éireann Irish Rail submission incl. drawing requesting<br>2no. accessible parking spaces, provision for potential future<br>entrance location, consideration to be given to pedestrians and<br>cyclists and to pedestrians access from Sarsfield Gardens. |

| Notes | Drawn by:      | Checked by:                    | Аррі |
|-------|----------------|--------------------------------|------|
|       | JP             | JP                             |      |
|       | Project Name:  |                                |      |
|       | CLIONA         | PARK - PHASE 4                 | 1    |
|       | Drawing Title: |                                |      |
|       |                | AD ALIGNMENT<br>AL ARRANGEMENT |      |
|       |                |                                |      |

| oproved by: Date: |            |                         |       |        |        |              |             | an House,  |           |
|-------------------|------------|-------------------------|-------|--------|--------|--------------|-------------|------------|-----------|
| Date.             |            |                         |       |        | 10 Lo  | wer Mou      | unt Street, |            |           |
| JP 10/10/20       |            | 2023                    |       |        |        |              |             | D02 HT71   |           |
|                   | Scale:     | Project Number:<br>2323 |       |        |        |              |             |            | 661 1100  |
|                   |            |                         |       |        |        |              | e-r         | mail: info | @cora.ie  |
|                   | 1:500 @ A1 |                         |       | CONS   | ULTING | <b>ENGIN</b> |             |            | w.cora.ie |
|                   | Project:   | Originator:             | Zone: | Level: | Туре:  | Discipline:  | Drawing No: | Stage:     | Revision: |
|                   | -          | CORA                    | -     | -      | DR     | С            | 101         | Р          | 03        |
|                   | -          | CORA                    | -     | -      | DR     | C            | 101         | Р          | 03        |