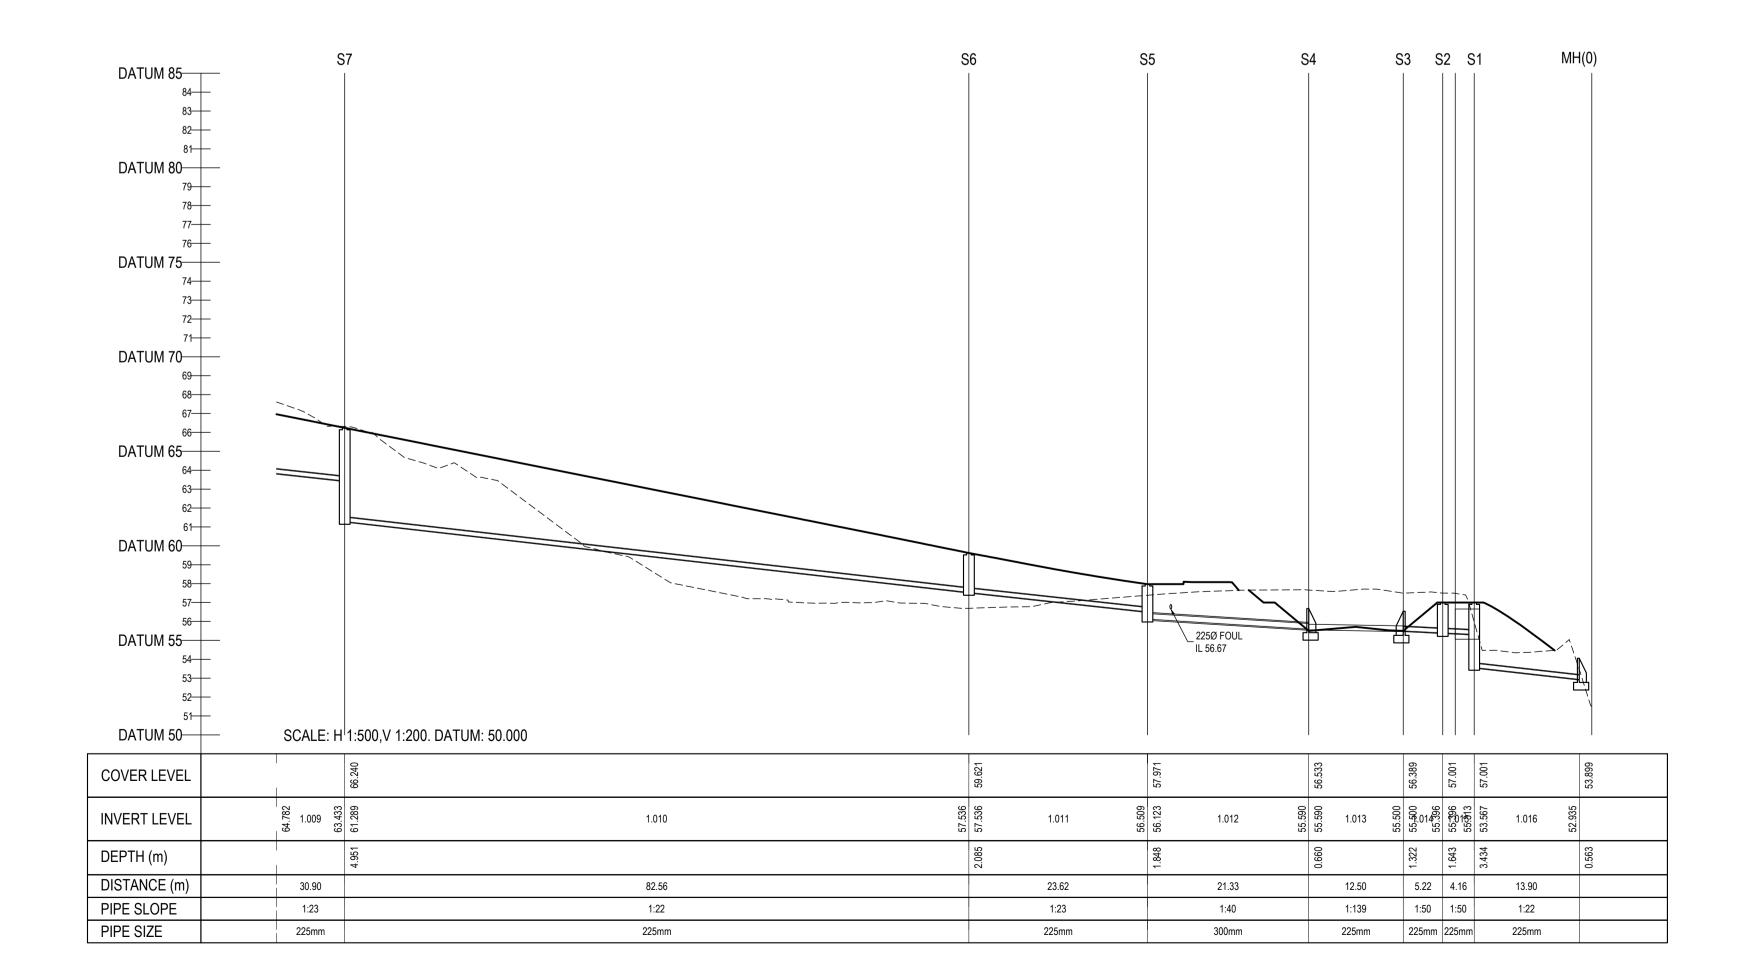

## NOTES:

 ALL DRAWINGS TO BE CHECKED BY CONTRACTOR ON SITE AND ENGINEER INFORMED OF DISCREPANCIES BEFORE WORK COMMENCES

 ALL LEVELS ARE IN METRES AND ARE RELATED TO ORDNANCE DATUM

3. CONTRACTOR SHALL SATISFY HIMSELF AS TO THE ACCURACY OF PAVEMENT LEVELS ON SITE PRIOR TO COMMENCEMENT OF WORKS ON SITE

 ALL WORKS TO BE CONSTRUCTED IN ACCORDANCE WITH THE NRA SPECIFICATION FOR ROAD WORKS UNLESS NOTED OTHERWISE

5. THIS DRAWING IS FOR PLANNING PURPOSES ONLY

6. MANHOLE COVER LEVELS ARE TO CONFORM WITH FINISHED ROAD AND PATH LEVELS

7. WHERE COVER TO PIPE IS LESS THAN 1200mm

(ROAD/PATH/VERGE) OR 900mm (OPEN SPACE) SURROUND PIPE IN MINIMUM 150mm CONCRETE

KEY

- - - - EXISTING GROUND PROFILE

PROPOSED GROUND PROFILE

0 20/11/2023 ISSUED FOR PLANNING KMM J