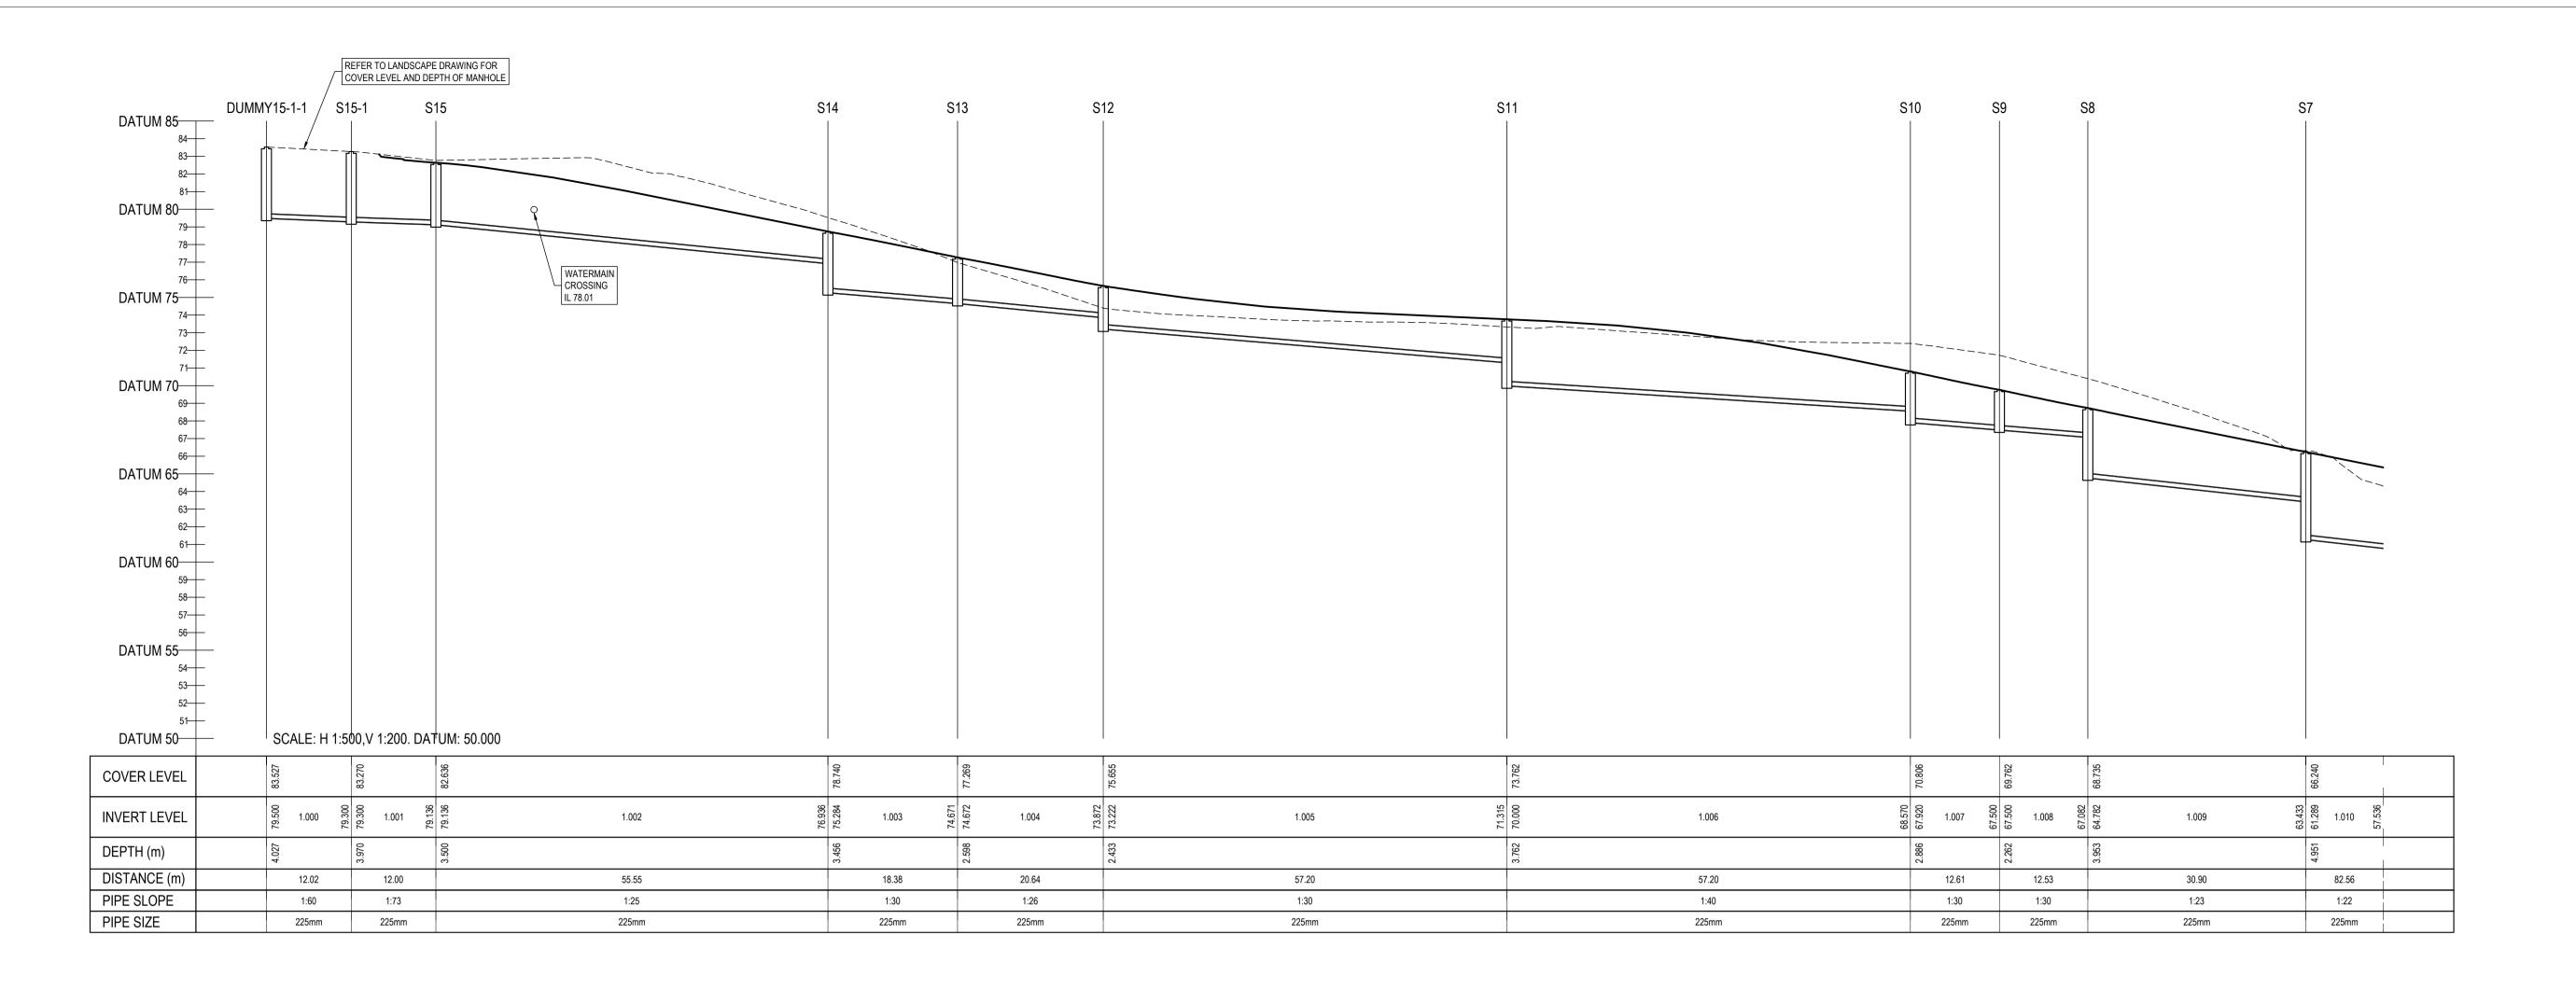

## NOTES:

 ALL DRAWINGS TO BE CHECKED BY CONTRACTOR ON SITE AND ENGINEER INFORMED OF DISCREPANCIES BEFORE WORK COMMENCES

 ALL LEVELS ARE IN METRES AND ARE RELATED TO ORDNANCE DATUM

3. CONTRACTOR SHALL SATISFY HIMSELF AS TO THE ACCURACY OF PAVEMENT LEVELS ON SITE PRIOR TO COMMENCEMENT OF WORKS ON SITE

 ALL WORKS TO BE CONSTRUCTED IN ACCORDANCE WITH THE NRA SPECIFICATION FOR ROAD WORKS UNLESS NOTED OTHERWISE

5. THIS DRAWING IS FOR PLANNING PURPOSES ONLY

6. MANHOLE COVER LEVELS ARE TO CONFORM WITH FINISHED ROAD AND PATH LEVELS

7. WHERE COVER TO PIPE IS LESS THAN 1200mm

(ROAD/PATH/VERGE) OR 900mm (OPEN SPACE) SURROUND PIPE IN MINIMUM 150mm CONCRETE

KEY

- - - - EXISTING GROUND PROFILE

PROPOSED GROUND PROFILE

0 20/11/2023 ISSUED FOR PLANNING KMM J