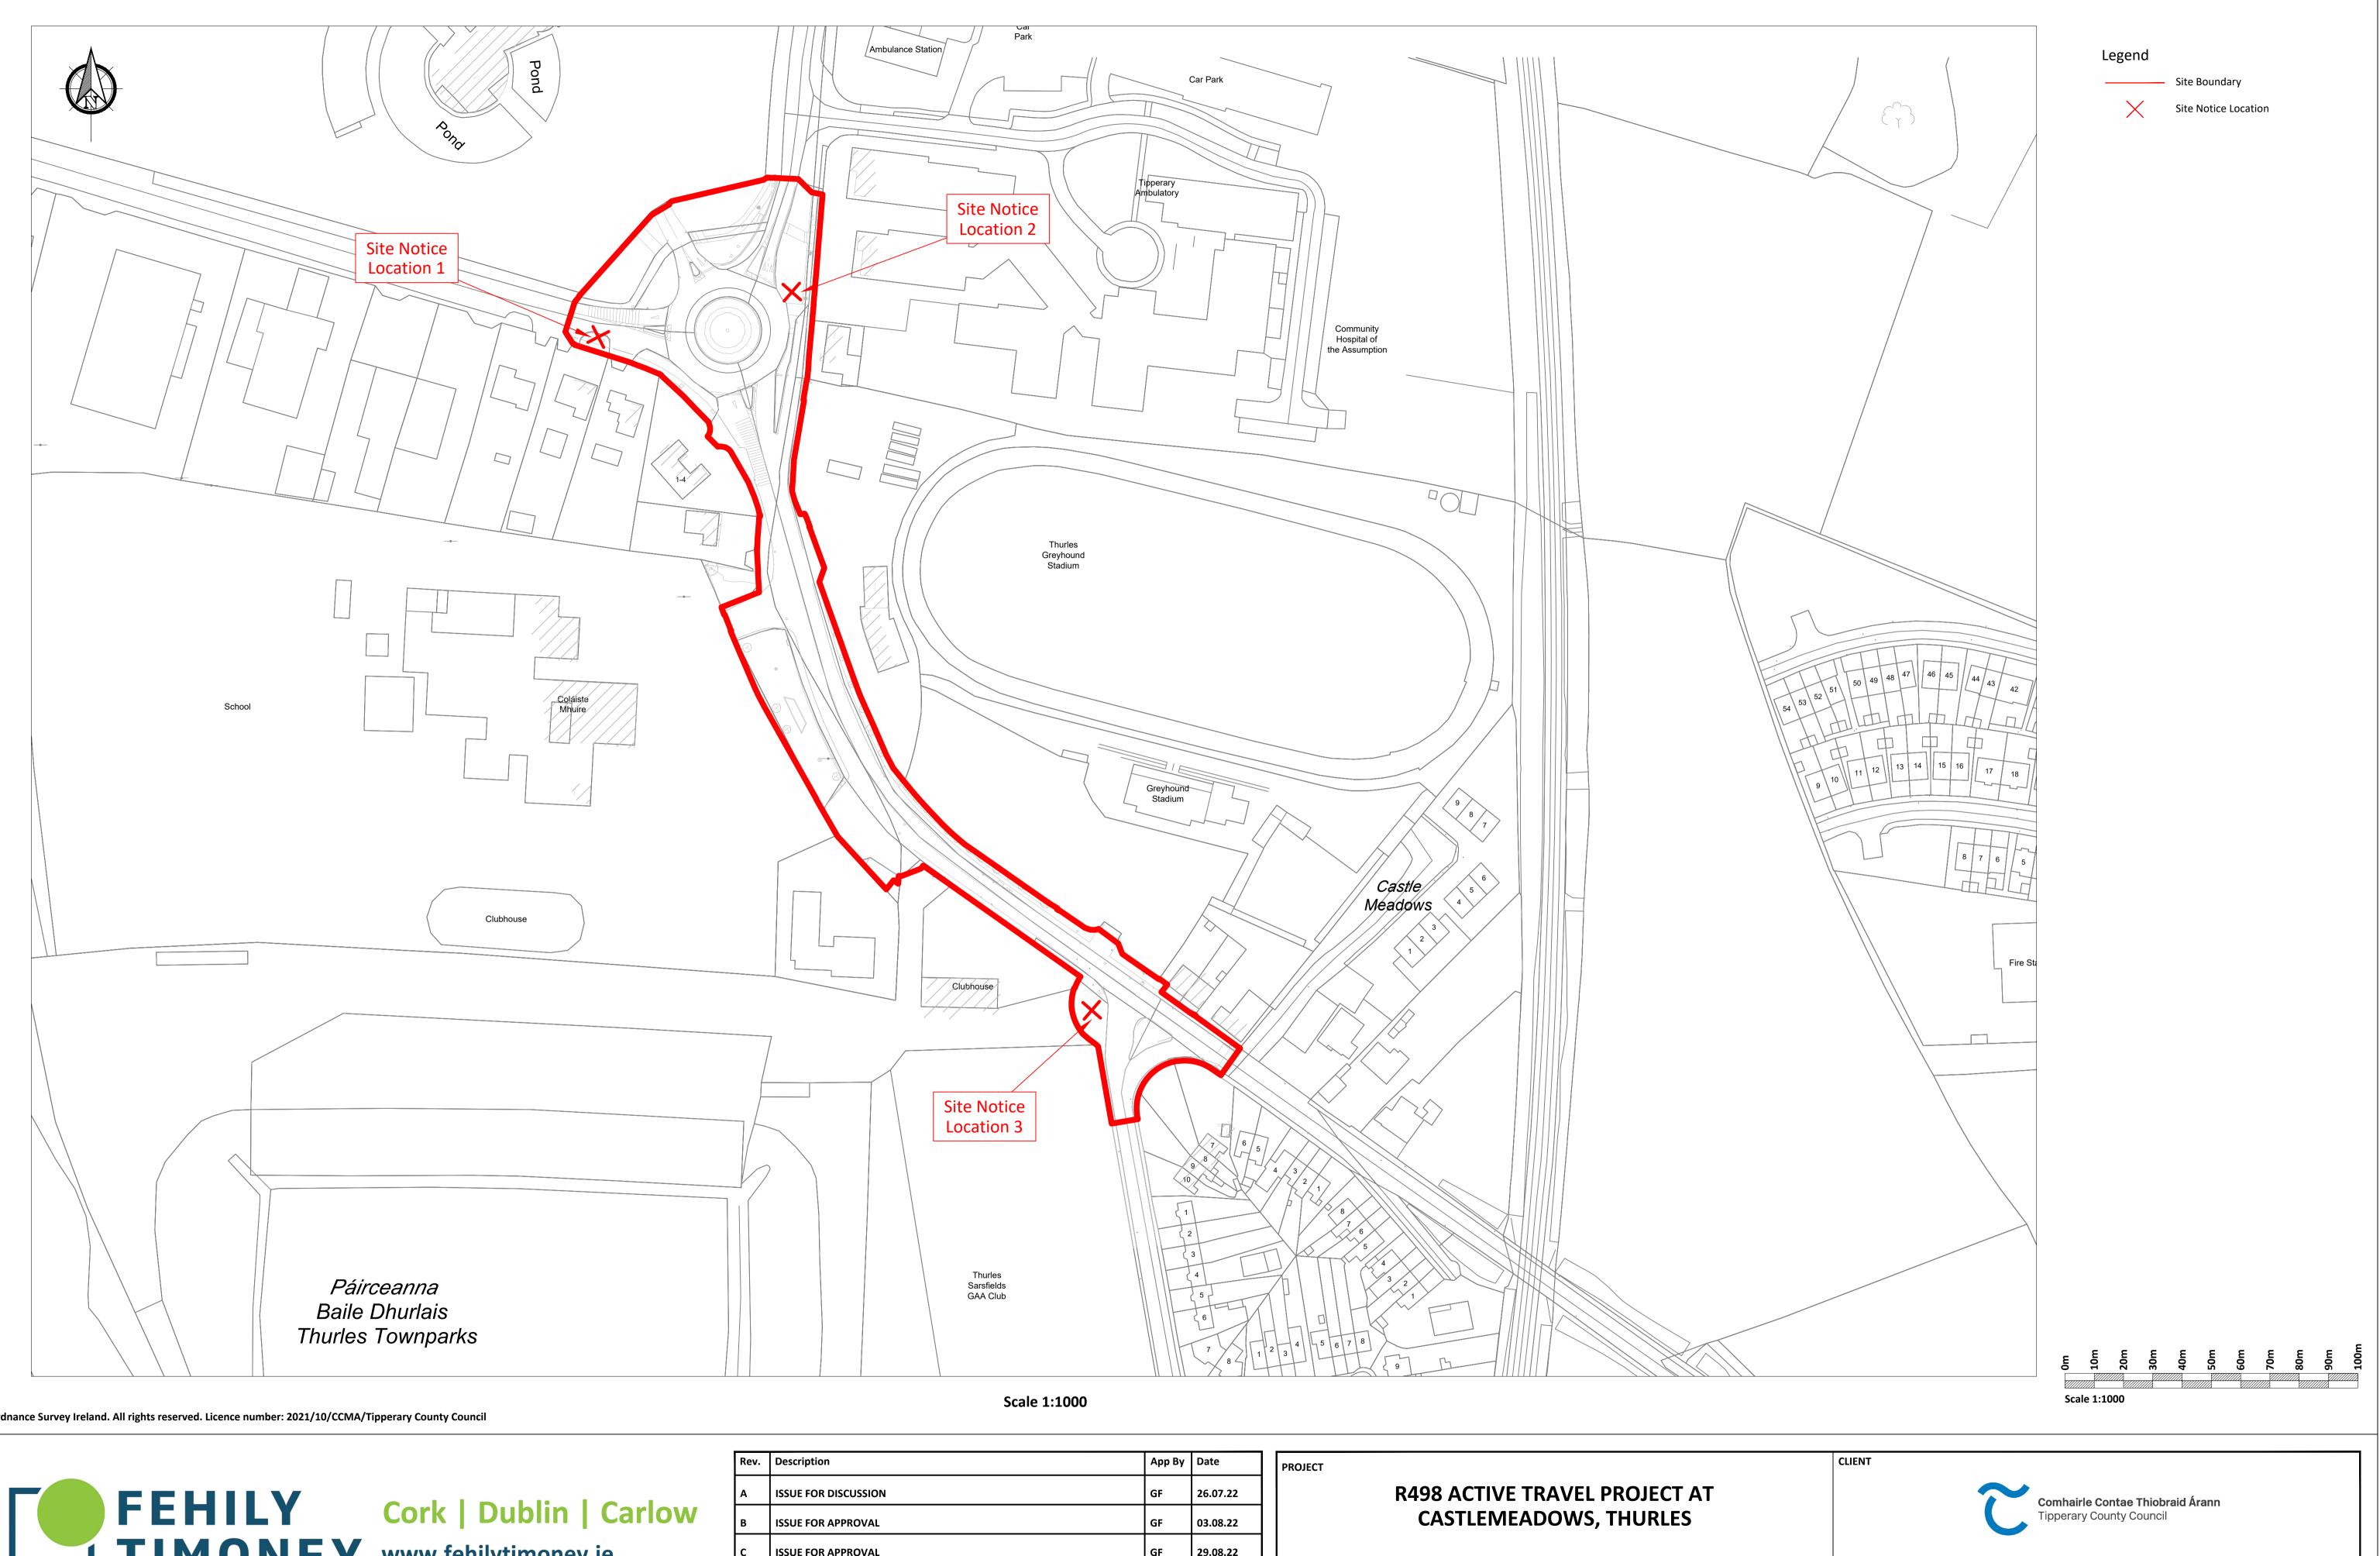

|    | Арр Ву | Date     | PROJECT                       | CLIENT           |                    |                                                   |     |
|----|--------|----------|-------------------------------|------------------|--------------------|---------------------------------------------------|-----|
| ON | GF     | 26.07.22 | R498 ACTIVE TRAVEL PROJECT AT |                  |                    | Comhairle Contae Thiobraid Árann                  |     |
| AL | GF     | 03.08.22 | CASTLEMEADOWS, THURLES        |                  |                    | Tipperary County Council                          |     |
| AL | GF     | 29.08.22 |                               |                  |                    |                                                   |     |
| AL | GF     | 24.11.22 | SHEET                         | Date             | 26.07.22           | Project number<br>P22-089 Scale (@ A1-)<br>1:1000 |     |
| G  | GF     | 05.12.22 | SITE LOCATION PLAN            | Drawn by         | YR                 | Drawing Number                                    | Rev |
|    |        |          |                               | Checked by       | PW                 | P22-089-0200-0003                                 | E   |
|    |        |          |                               | O:\ACAD\2022\P22 | -089\P22-089-0200- | 0003                                              | 1   |