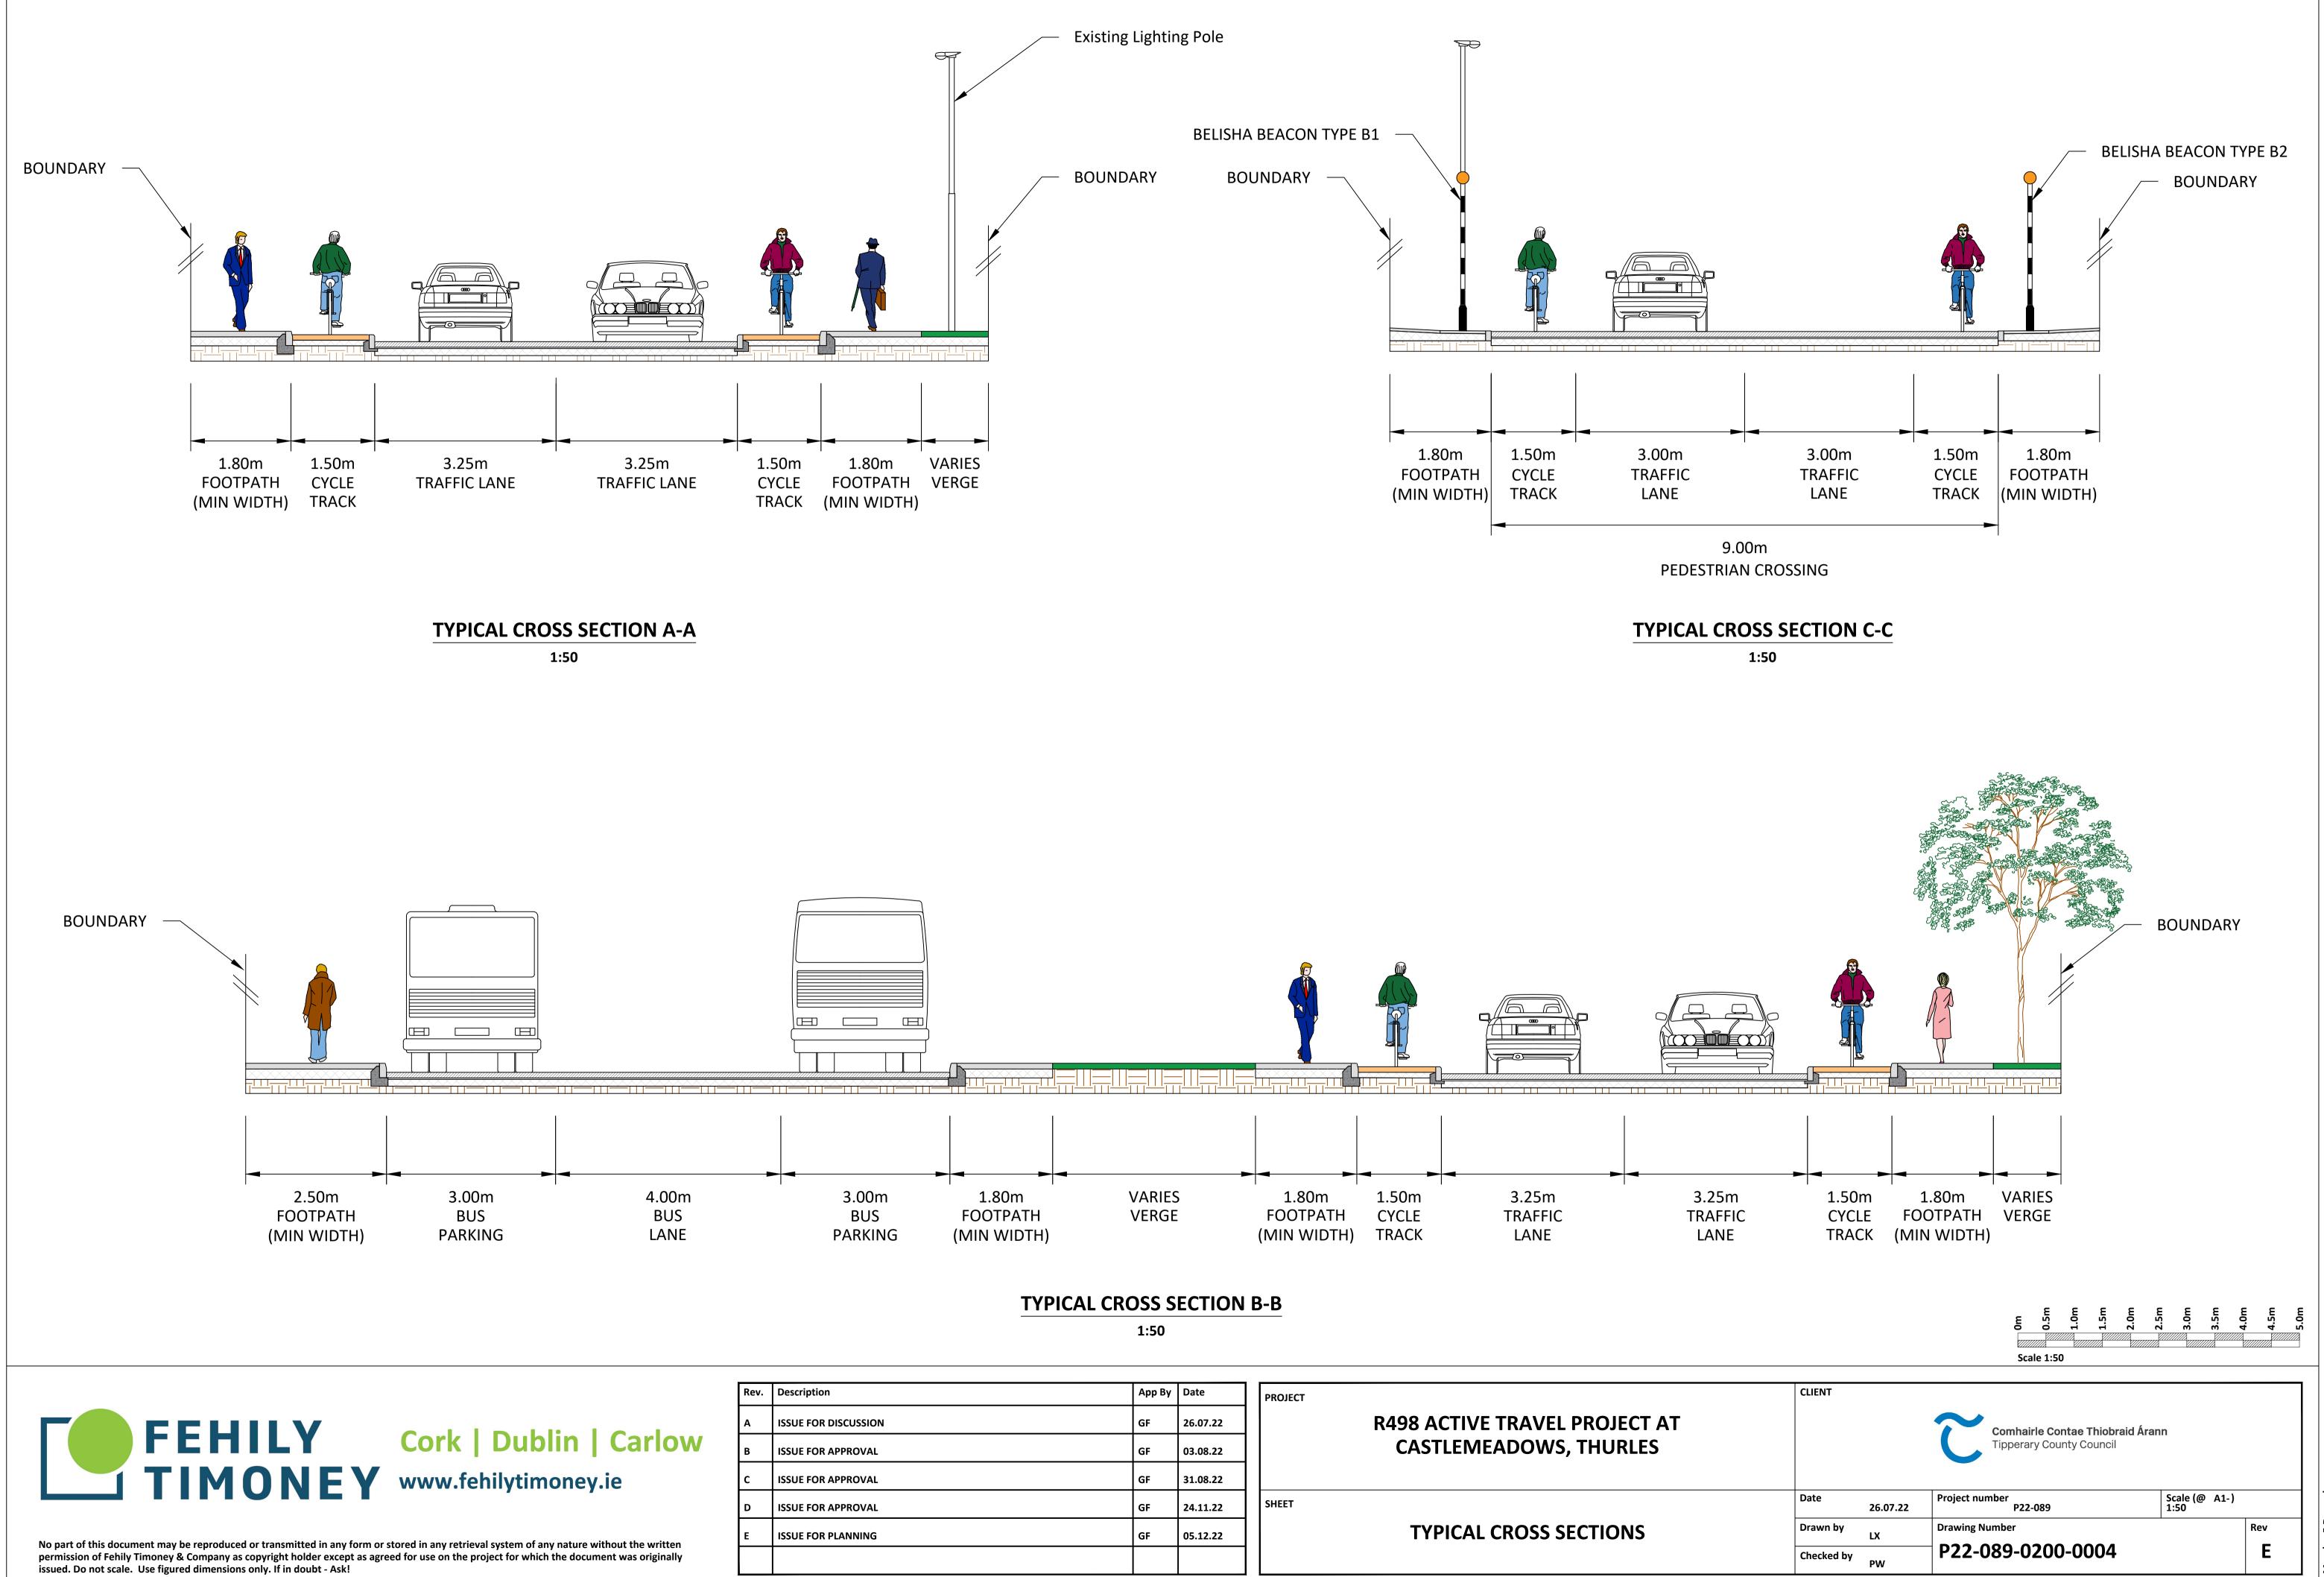

|    |        |          | - |                                      |
|----|--------|----------|---|--------------------------------------|
|    | Арр Ву | Date     |   | PROJECT                              |
| DN | GF     | 26.07.22 |   | <b>R498 ACTIVE TRAVEL PROJECT AT</b> |
| L  | GF     | 03.08.22 |   | CASTLEMEADOWS, THURLES               |
| L  | GF     | 31.08.22 |   |                                      |
| L  | GF     | 24.11.22 |   | SHEET                                |
|    | GF     | 05.12.22 |   | TYPICAL CROSS SECTIONS               |
|    |        |          |   |                                      |
|    |        |          |   |                                      |
|    |        |          |   |                                      |

O:\ACAD\2022\P22-089\P22-089-0200-0004

|    | Арр Ву | Date     | PROJECT                                         |
|----|--------|----------|-------------------------------------------------|
| DN | GF     | 26.07.22 | R498 ACTIVE TRAVEL PROJECT AT                   |
| L  | GF     | 03.08.22 | CASTLEMEADOWS, THURLES                          |
| L  | GF     | 31.08.22 |                                                 |
| L  | GF     | 24.11.22 |                                                 |
| 5  | GF     | 05.12.22 | PLAN VIEW OF PRELIMINARY DESIGN<br>SHEET 1 OF 2 |
|    |        |          |                                                 |
|    |        |          |                                                 |