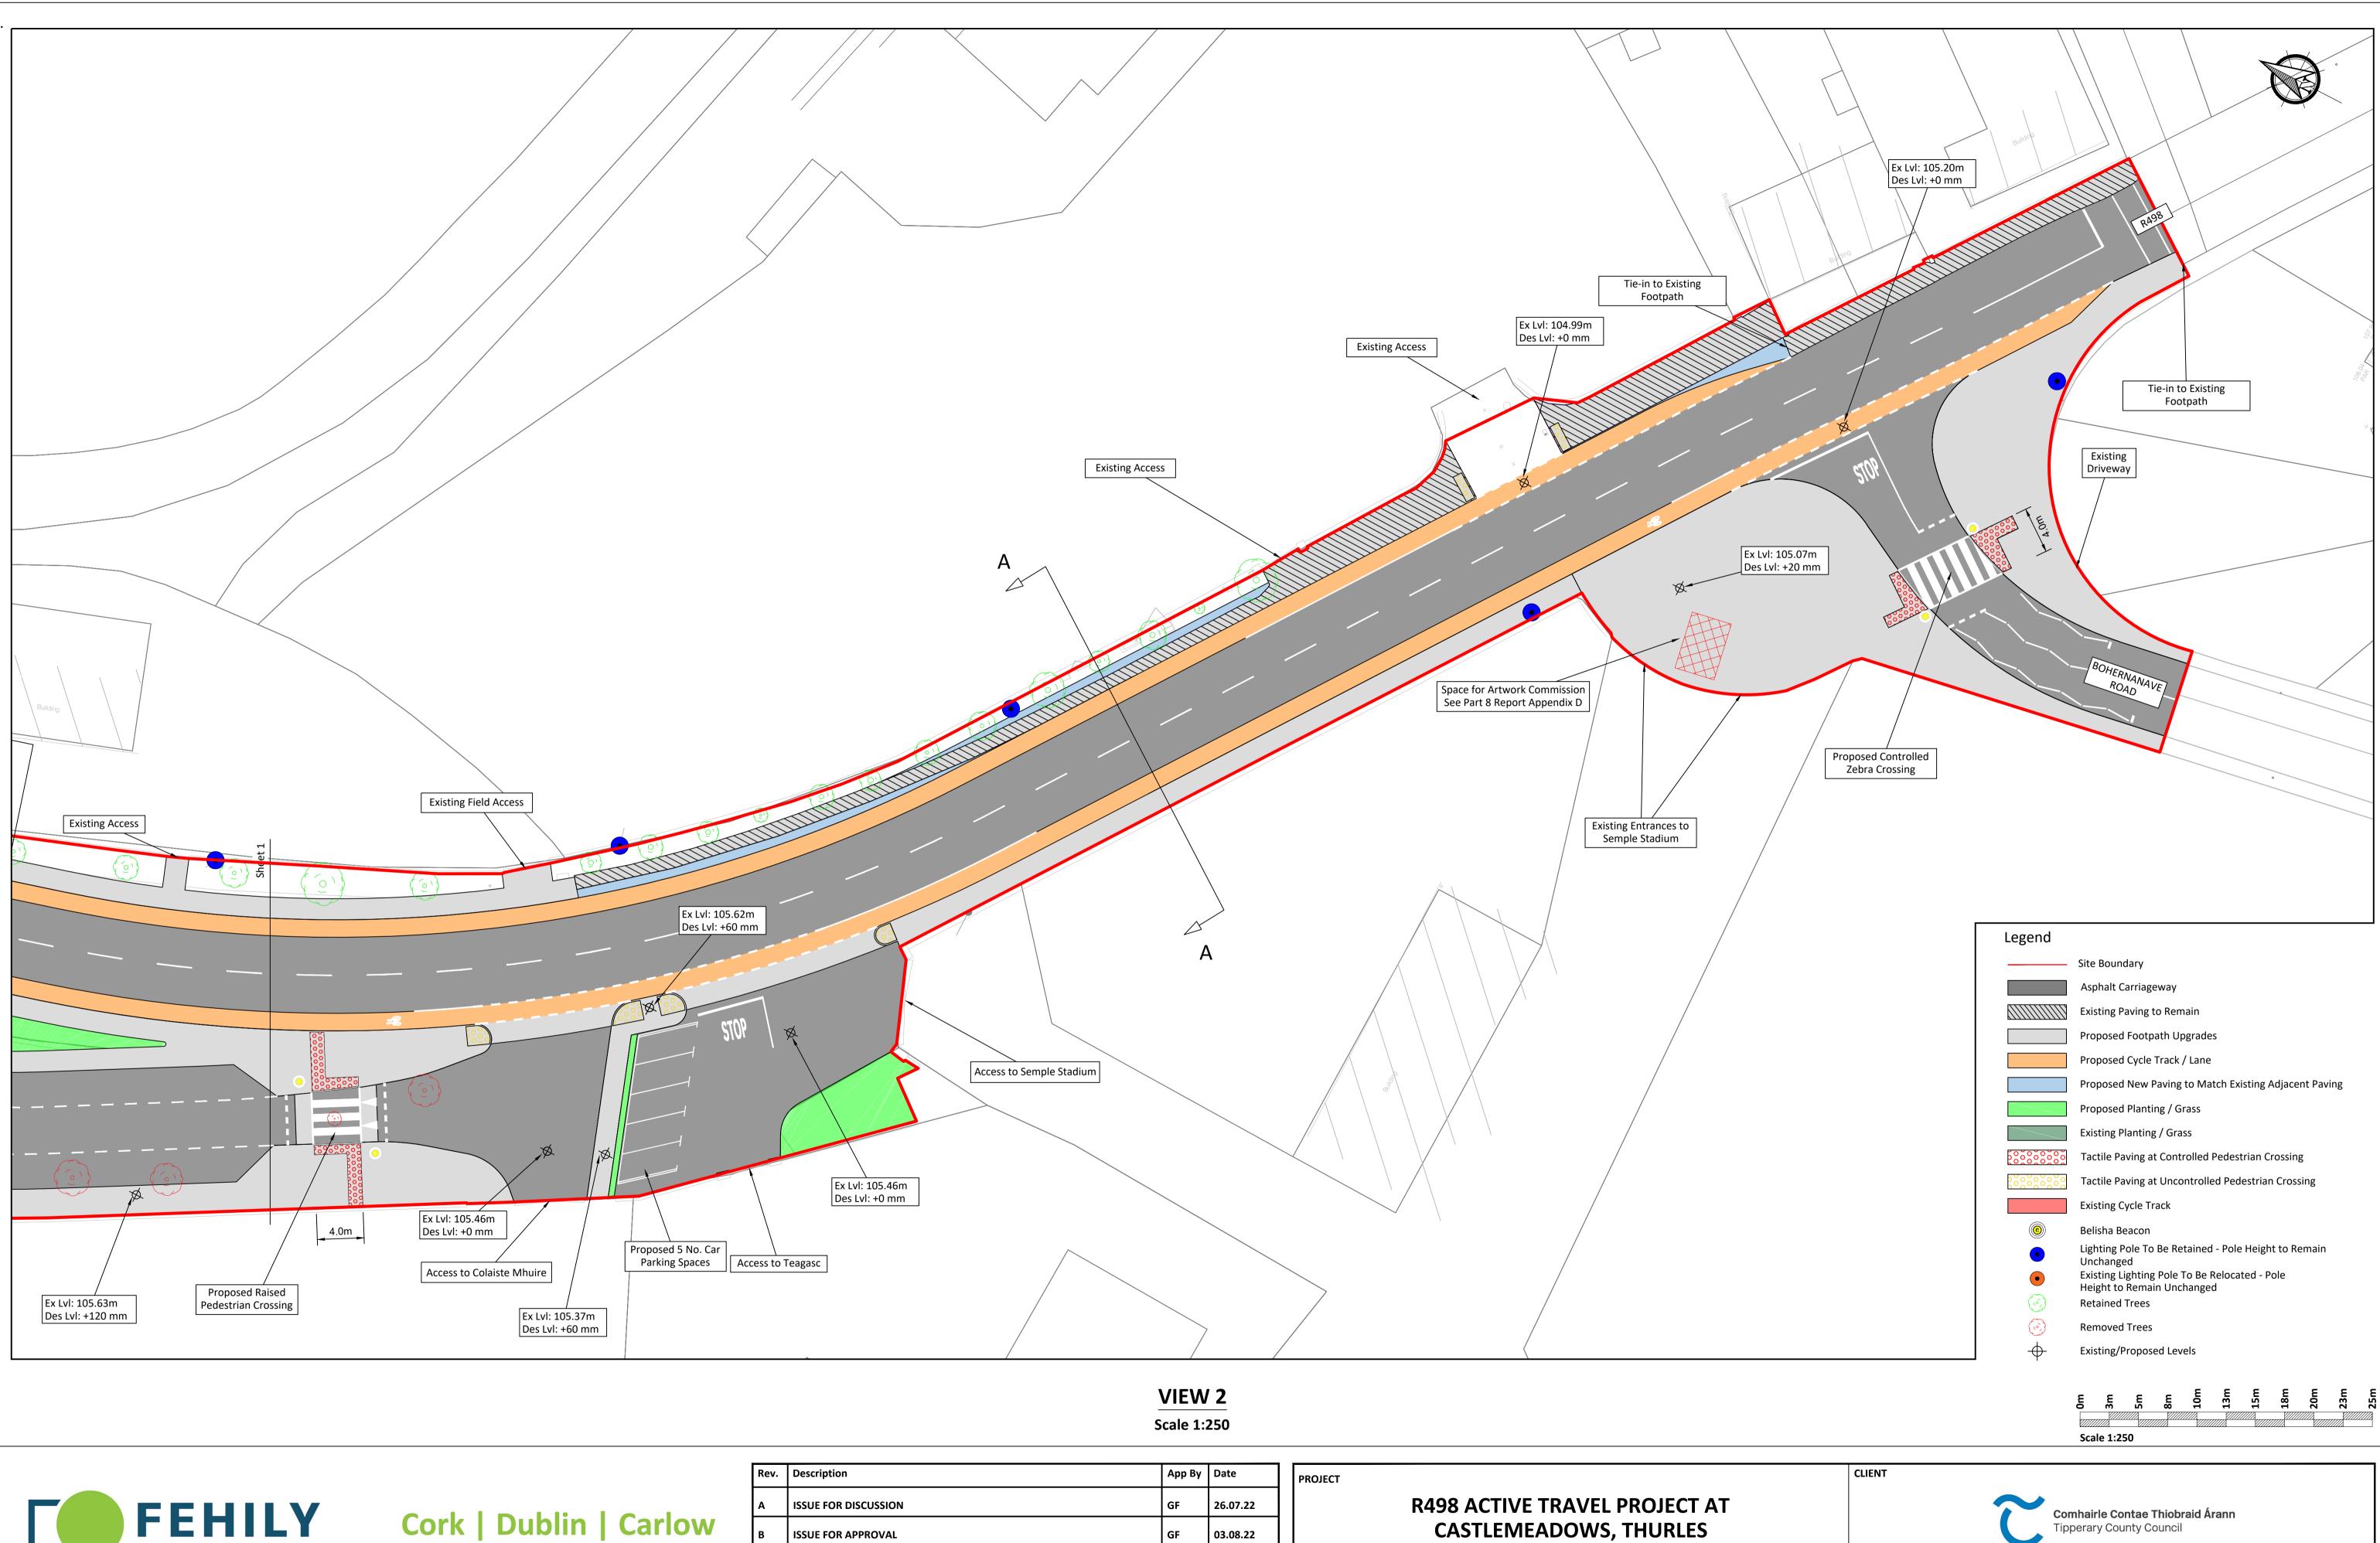

L D Monday

O:\ACAD\2022\P22-089\P22-089-0200-0005

| PLAN VIEW | <b>OF PRELIMINARY DESIGN</b> |
|-----------|------------------------------|
|           | SHEET 2 OF 2                 |

SHEET

31.08.22

24.11.22

05.12.22

GF

GF

GF

| Legend |                                                                             |
|--------|-----------------------------------------------------------------------------|
|        | Site Boundary                                                               |
|        | Asphalt Carriageway                                                         |
|        | Existing Paving to Remain                                                   |
|        | Proposed Footpath Upgrades                                                  |
|        | Proposed Cycle Track / Lane                                                 |
|        | Proposed New Paving to Match Existing Adjacent Paving                       |
|        | Proposed Planting / Grass                                                   |
|        | Existing Planting / Grass                                                   |
|        | Tactile Paving at Controlled Pedestrian Crossing                            |
|        | Tactile Paving at Uncontrolled Pedestrian Crossing                          |
|        | Existing Cycle Track                                                        |
|        | Belisha Beacon                                                              |
| •      | Lighting Pole To Be Retained - Pole Height to Remain<br>Unchanged           |
| •      | Existing Lighting Pole To Be Relocated - Pole<br>Height to Remain Unchanged |
| Ó      | Retained Trees                                                              |
| ()     | Removed Trees                                                               |
| $\Phi$ | Existing/Proposed Levels                                                    |
|        |                                                                             |
|        |                                                                             |

| CLIENT           |                |                                                   |                   |                    |
|------------------|----------------|---------------------------------------------------|-------------------|--------------------|
|                  |                | Comhairle Contae Thiok<br>Tipperary County Counci |                   |                    |
|                  |                |                                                   |                   |                    |
| Date             | 26.07.22       | Project number<br>P22-089                         | Scale (@<br>1:250 | @ A1-)             |
| Date<br>Drawn by | 26.07.22<br>LX |                                                   | 1:250             | @ A1-)<br>Rev<br>E |