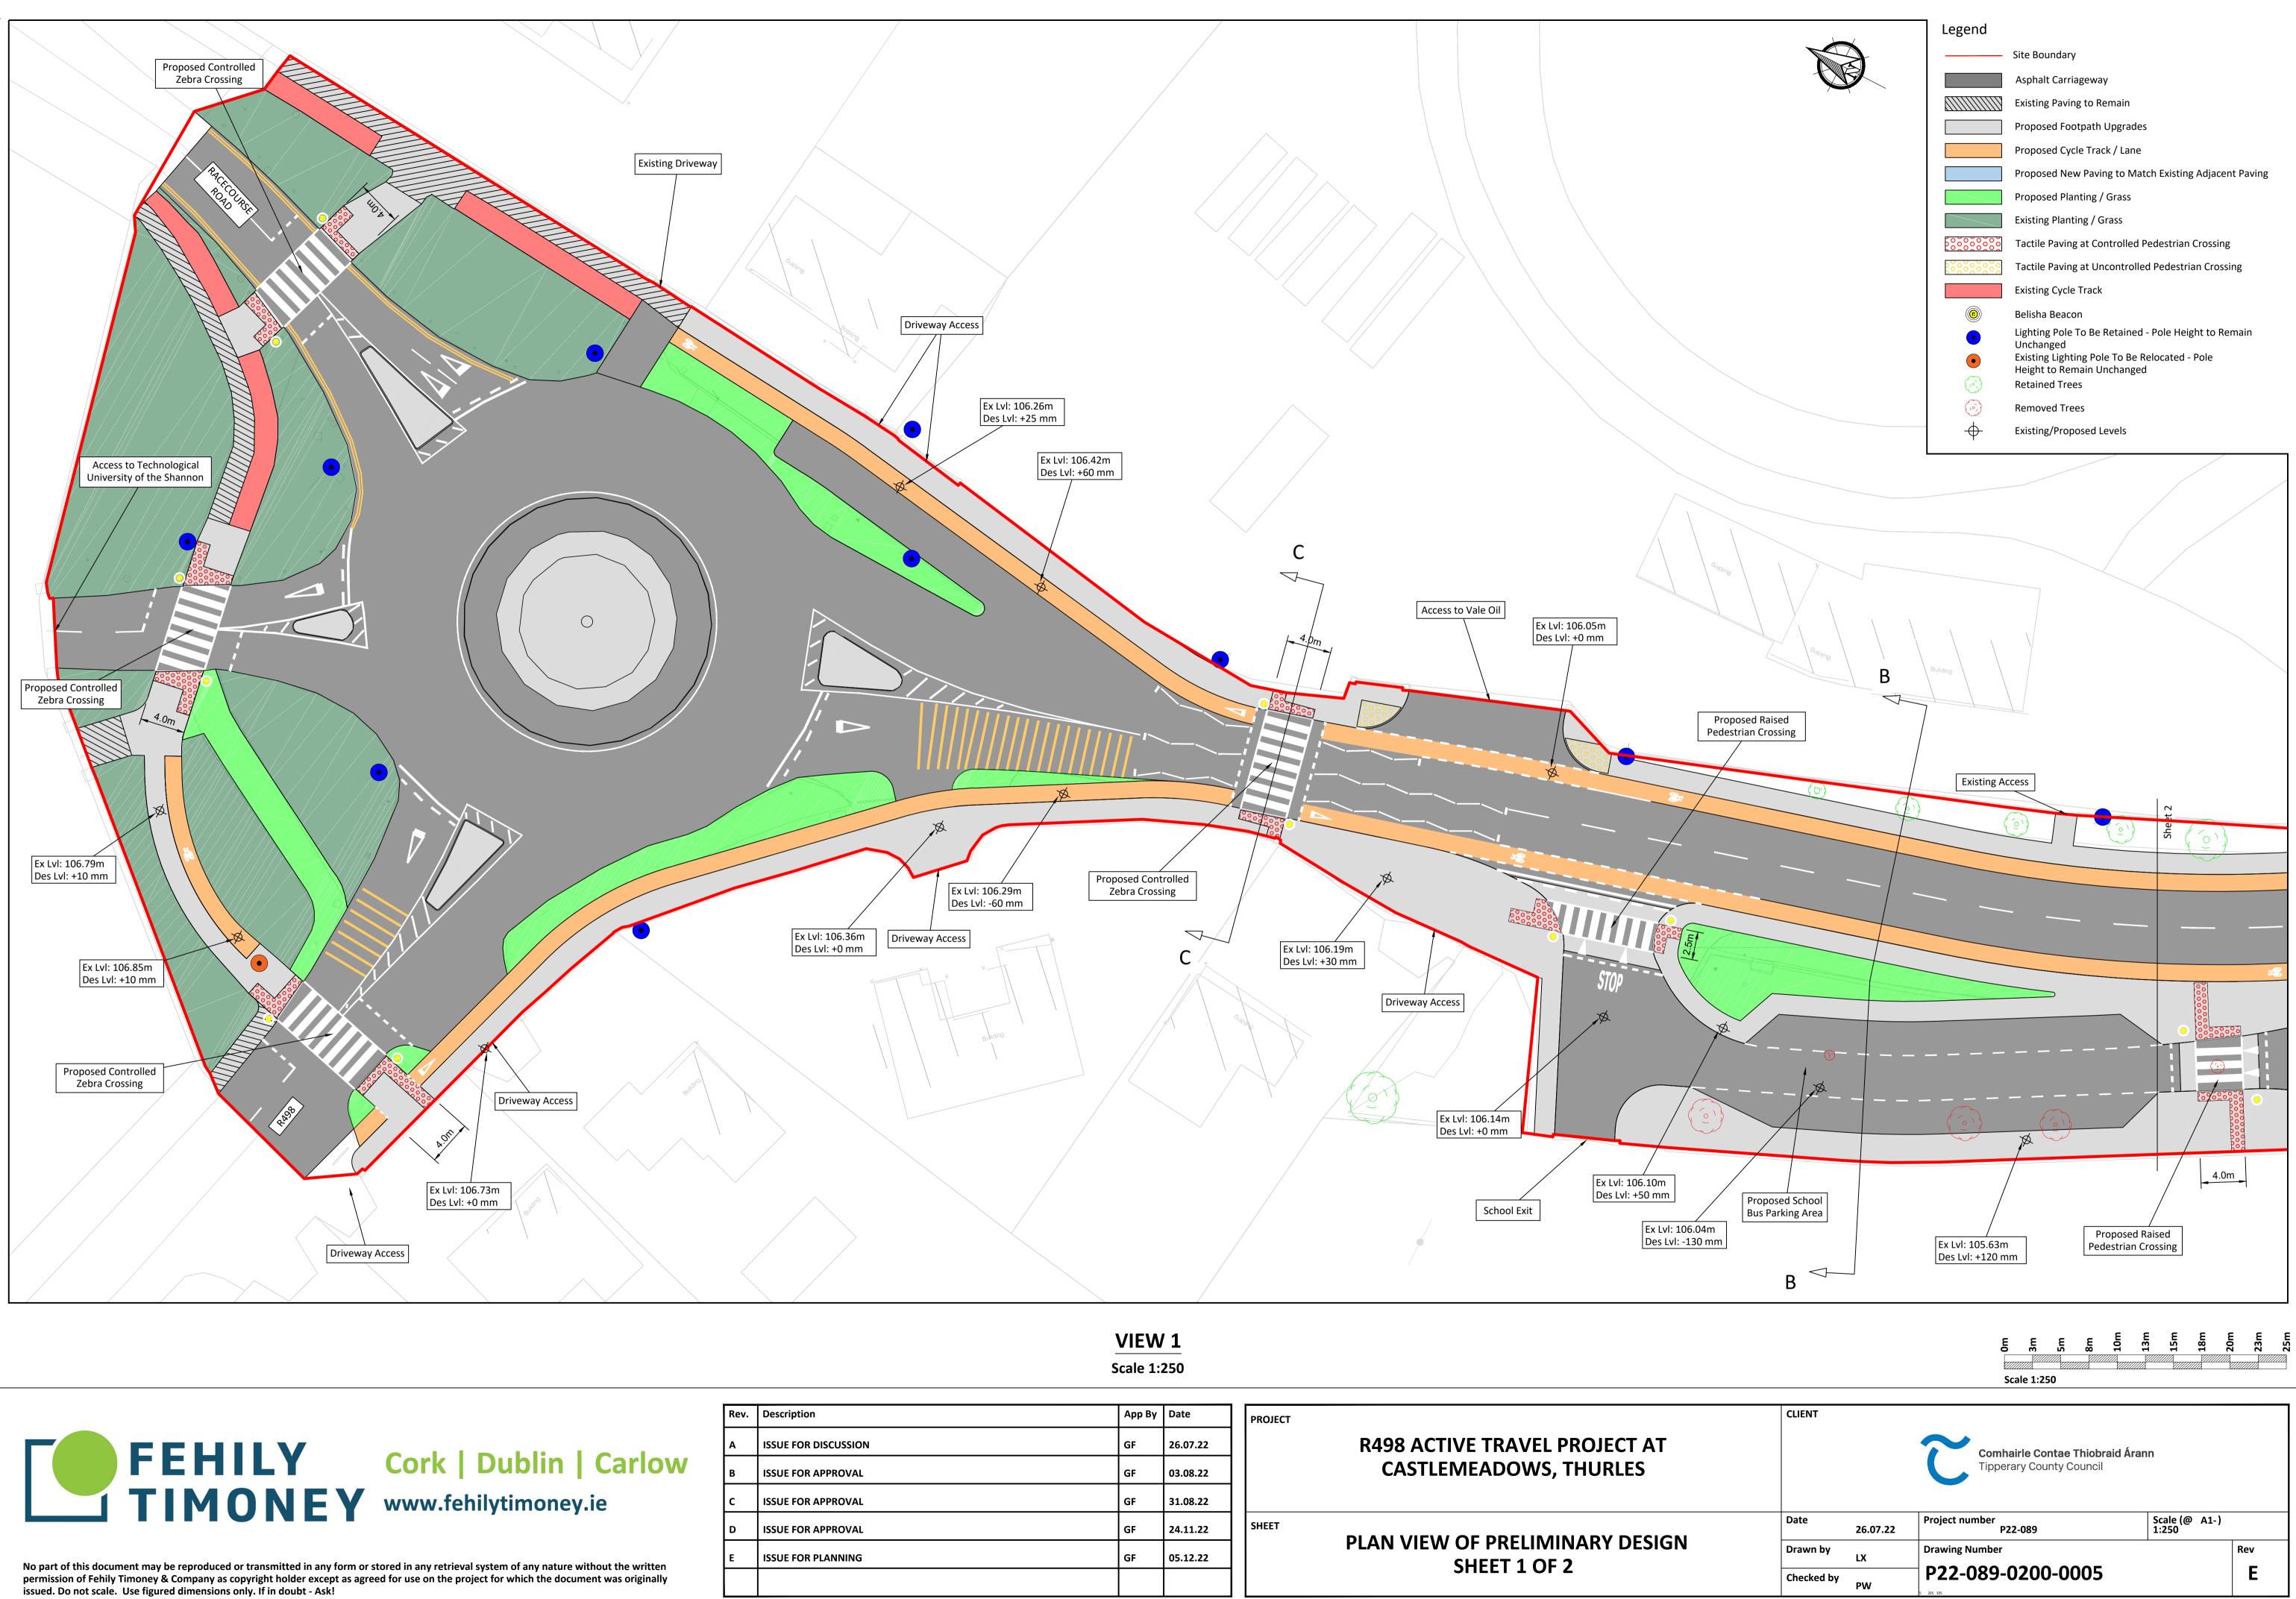

O:\ACAD\2022\P22-089\P22-089-0200-0004

|    | Арр Ву | Date     | PROJECT                                         |
|----|--------|----------|-------------------------------------------------|
| DN | GF     | 26.07.22 | R498 ACTIVE TRAVEL PROJECT AT                   |
| L  | GF     | 03.08.22 | CASTLEMEADOWS, THURLES                          |
| L  | GF     | 31.08.22 |                                                 |
| L  | GF     | 24.11.22 |                                                 |
| 5  | GF     | 05.12.22 | PLAN VIEW OF PRELIMINARY DESIGN<br>SHEET 1 OF 2 |
|    |        |          |                                                 |
|    |        |          |                                                 |

05.12.22

GF

GF

GF

| Legend |                                                                             |
|--------|-----------------------------------------------------------------------------|
|        | Site Boundary                                                               |
|        | Asphalt Carriageway                                                         |
|        | Existing Paving to Remain                                                   |
|        | Proposed Footpath Upgrades                                                  |
|        | Proposed Cycle Track / Lane                                                 |
|        | Proposed New Paving to Match Existing Adjacent Paving                       |
|        | Proposed Planting / Grass                                                   |
|        | Existing Planting / Grass                                                   |
|        | Tactile Paving at Controlled Pedestrian Crossing                            |
|        | Tactile Paving at Uncontrolled Pedestrian Crossing                          |
|        | Existing Cycle Track                                                        |
|        | Belisha Beacon                                                              |
| •      | Lighting Pole To Be Retained - Pole Height to Remain<br>Unchanged           |
| •      | Existing Lighting Pole To Be Relocated - Pole<br>Height to Remain Unchanged |
| Ó      | Retained Trees                                                              |
| ()     | Removed Trees                                                               |
| $\Phi$ | Existing/Proposed Levels                                                    |
|        |                                                                             |
|        |                                                                             |