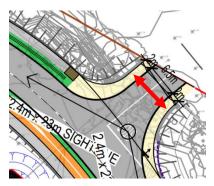

### 5.1.1 Comment (C1) – Visibility Splays

The visibility splays indicated on the General Arrangement drawings are not indicated as per DMURS guidance and accordingly may not give a true representation of visibility at the junction.

### **Recommendation:**

Ensure visibility splays are drawn as per Section 4.4.5 of DMURS.