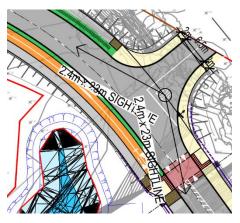

### 5.1.1 Comment (C1) – Visibility Splays

The visibility splays indicated on the General Arrangement drawings are not indicated as per DMURS guidance and accordingly may not give a true representation of visibility at the junction.

### **Recommendation:**

Ensure visibility splays are drawn as per Section 4.4.5 of DMURS.