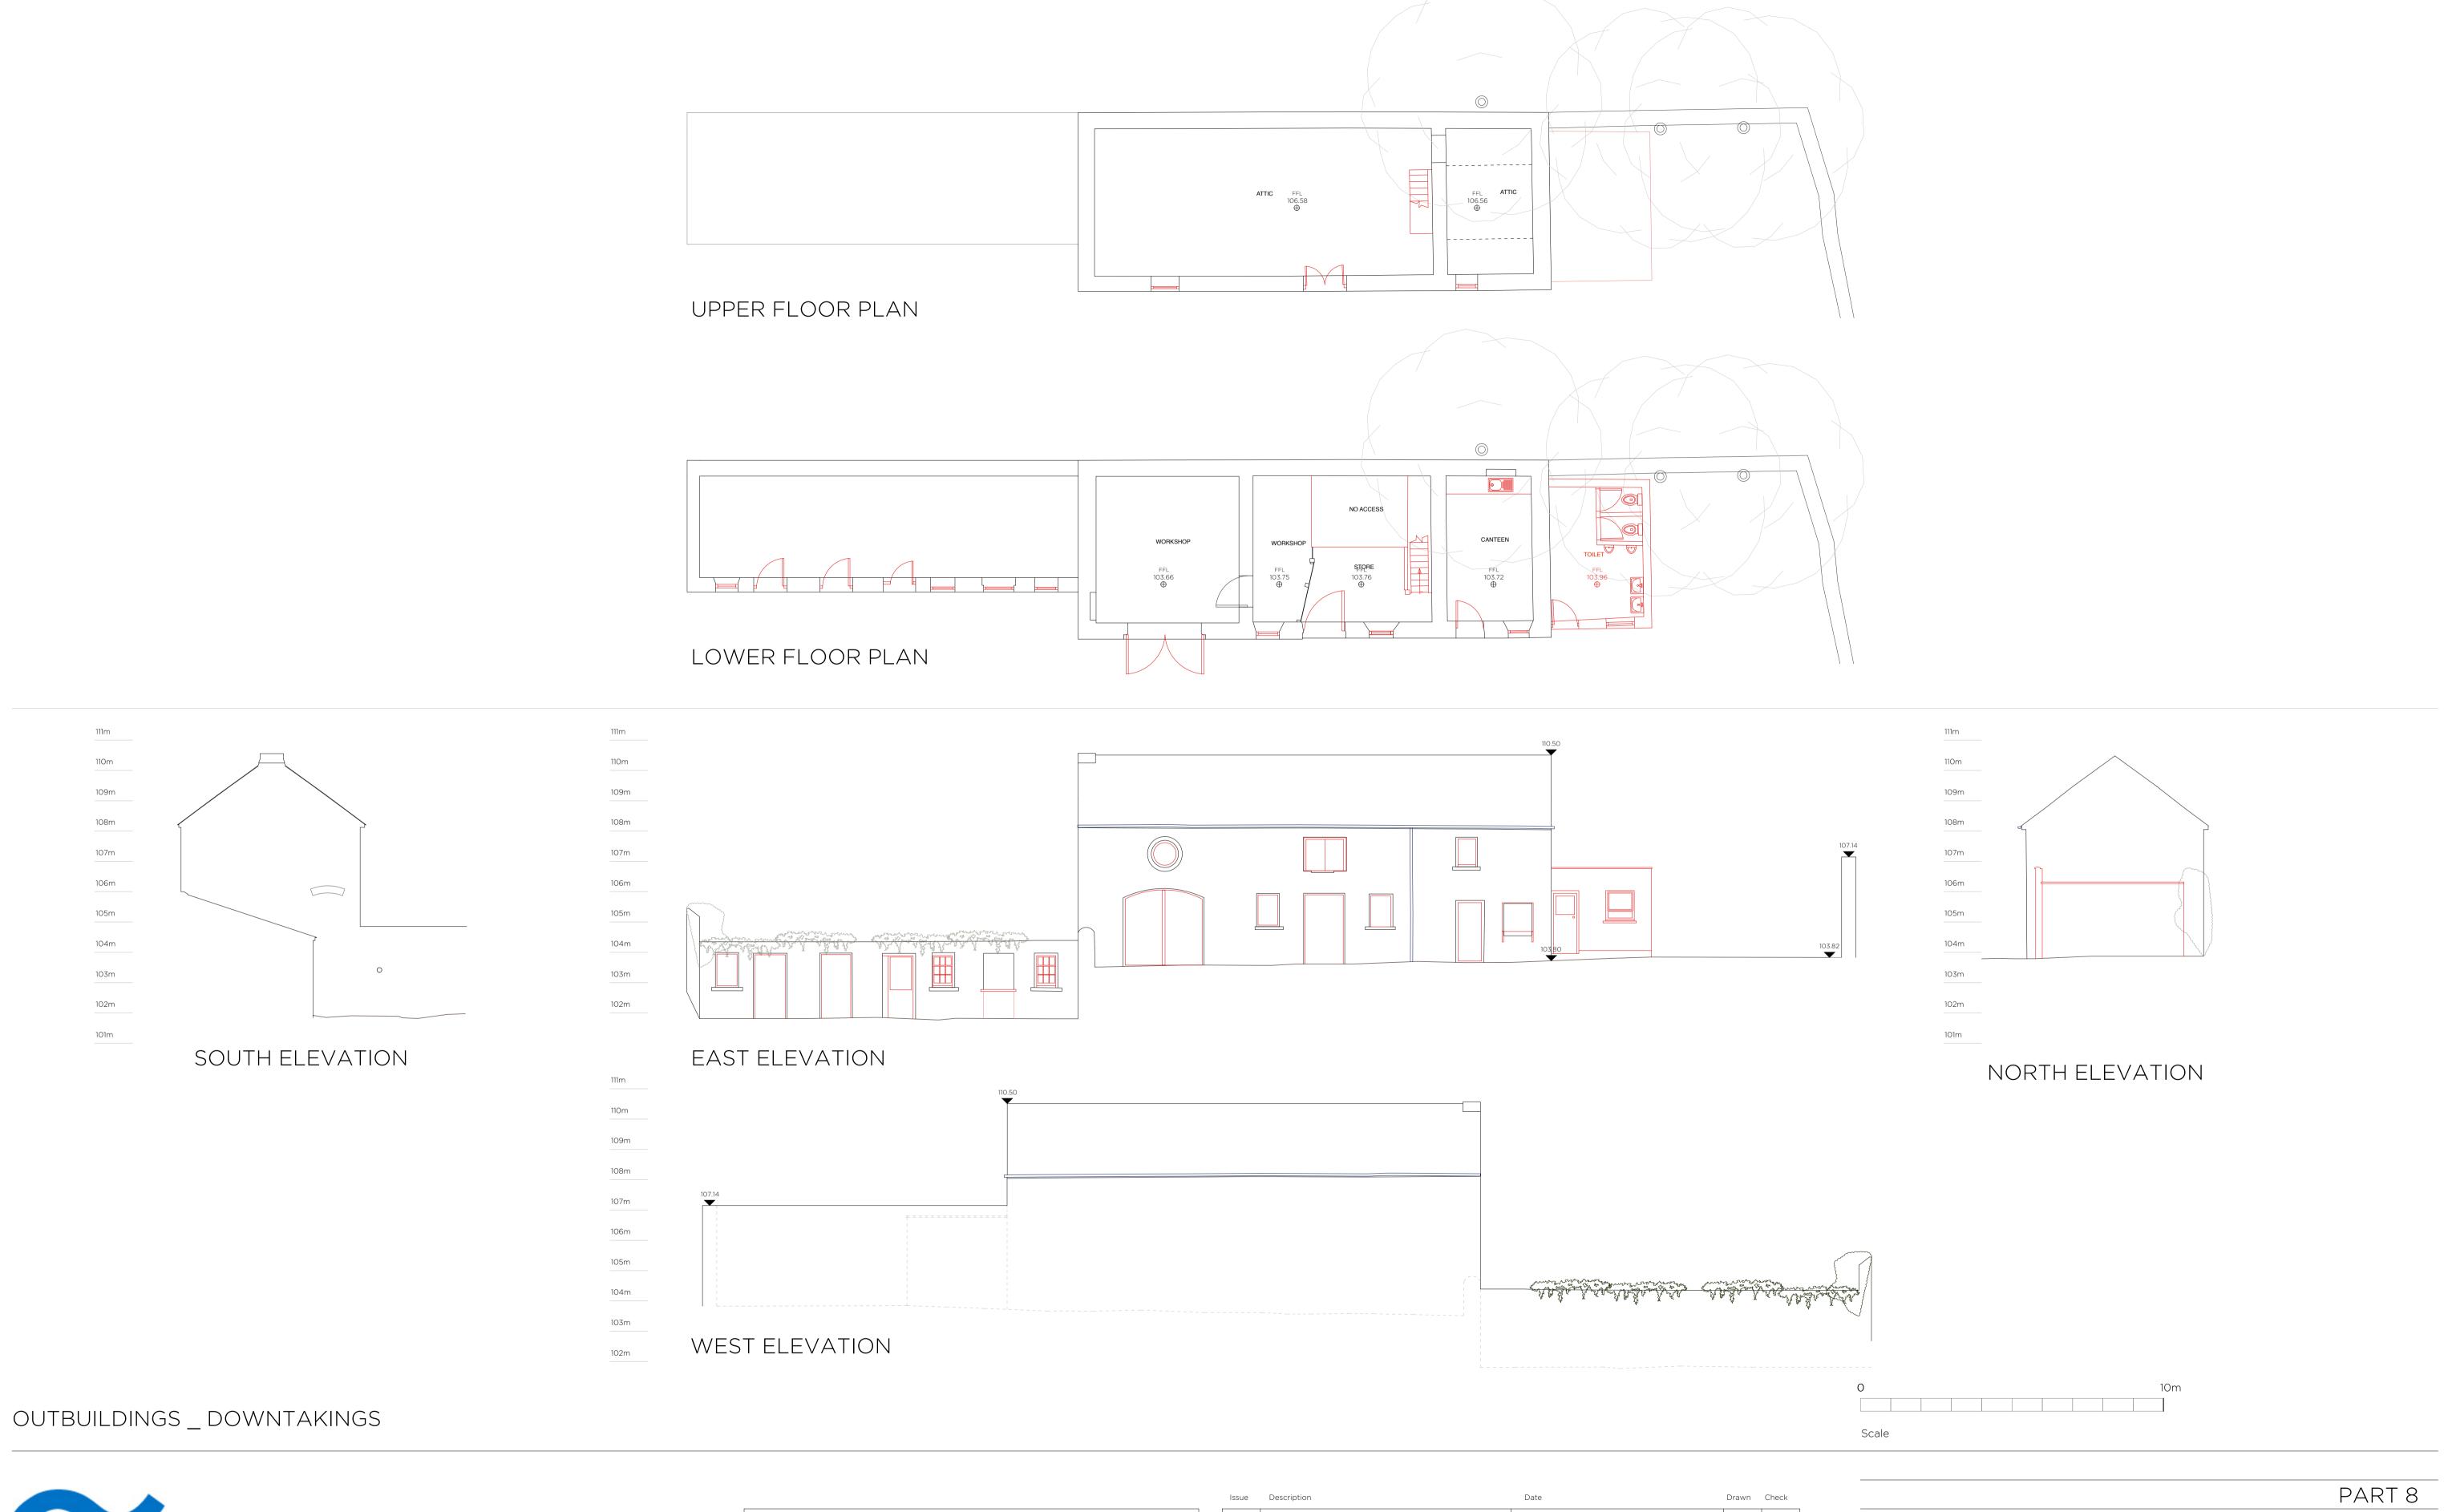

|                                                                     |                                                                         | F           | YART8       |  |
|---------------------------------------------------------------------|-------------------------------------------------------------------------|-------------|-------------|--|
|                                                                     | Project                                                                 |             | Project No. |  |
| ROBIN LEE ARCHITECTURE                                              | YOUTH AND FURTHER EDUCATION TRAINING CENTRE DAN BREEN HOUSE _ TIPPERARY |             | 22011       |  |
| 71 Queensway<br>London<br>W2 4QH                                    | Client TIPPERARY COUNTY COUNCIL                                         |             |             |  |
| T: 020 3368 6724                                                    | Date                                                                    | Dec 2022    | Drawing No. |  |
| E: info@robinleearchitecture.com<br>W: www.robinleearchitecture.com | Scale / Format                                                          | 1:100 / A1  |             |  |
| W. WWW. obliniced chicectal c.com                                   | Drawn / Checked                                                         | OC/RL       |             |  |
|                                                                     | Drawing Name<br>Outbuildings _                                          | Downtakings | Issue<br>P1 |  |