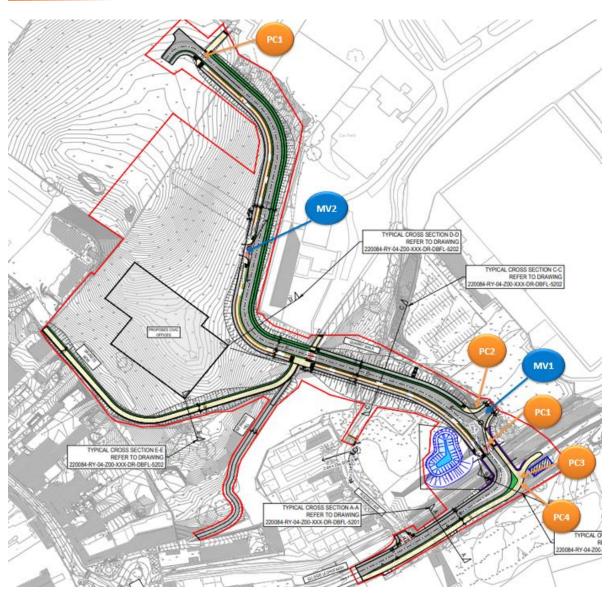

## **Appendix A: Problem Location Figure**

Appendix B : Feedback Form

## **QUALITY AUDIT FEEDBACK FORM**

**Scheme:** Proposed Civic Office Development at Roosky Lands.

**Date Audit Completed:** November 2023

|                                        | To be Completed by Audit<br>Team Leader |                                             |                                                                                                                                            |                                                                        |
|----------------------------------------|-----------------------------------------|---------------------------------------------|--------------------------------------------------------------------------------------------------------------------------------------------|------------------------------------------------------------------------|
| Problem<br>No. in Quality Audit Report | Problem<br>accepted<br>(yes/no)         | Recommended<br>measure<br>accepted (yes/no) | Describe alternative measure(s). Give reasons for not accepting recommended measure. Only complete if recommended measure is not accepted. | Alternative<br>measures or reasons<br>accepted<br>by Auditors (yes/no) |
| PC1                                    | YES                                     | YES                                         |                                                                                                                                            |                                                                        |
| PC2                                    | YES                                     | YES                                         |                                                                                                                                            |                                                                        |
| PC3                                    | YES                                     | YES                                         |                                                                                                                                            |                                                                        |
| PC4                                    | YES                                     | YES                                         |                                                                                                                                            |                                                                        |
| MV1                                    | YES                                     | YES                                         |                                                                                                                                            |                                                                        |
| MV2                                    | YES                                     | YES                                         |                                                                                                                                            |                                                                        |