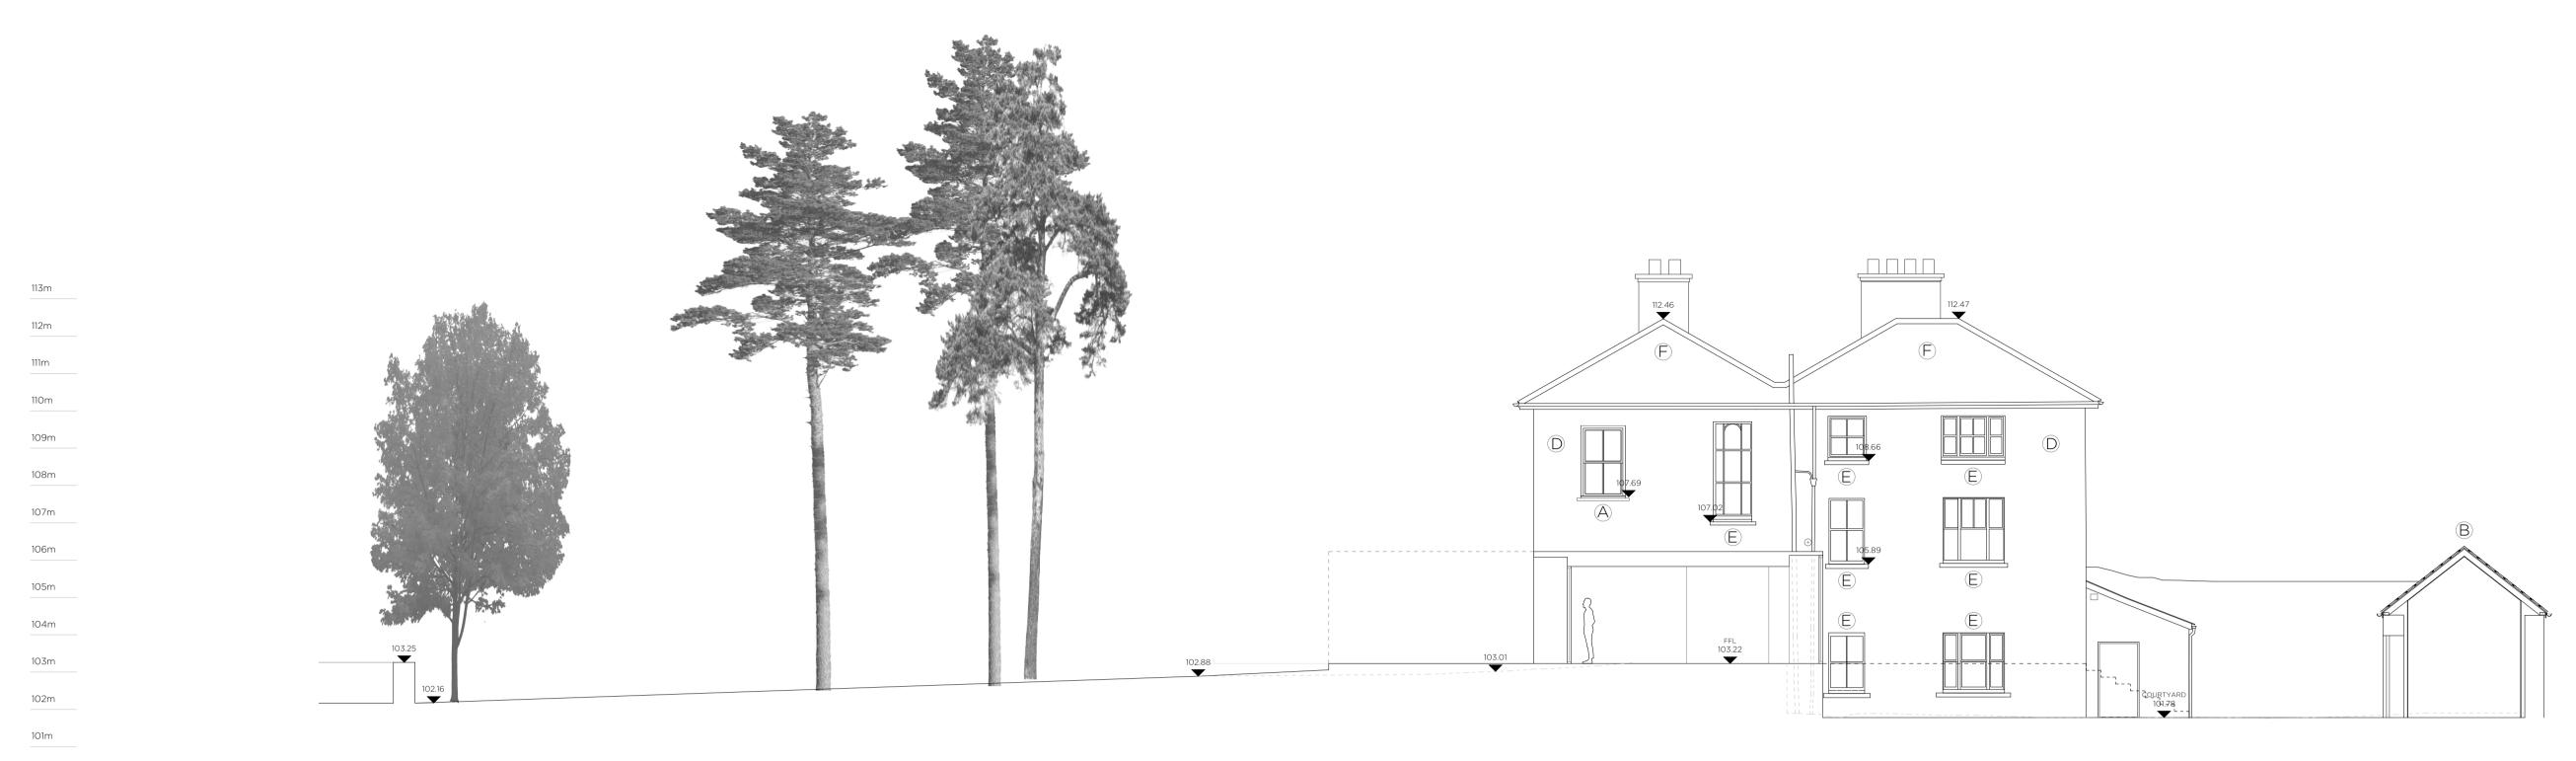

SECTION BB \_ PROPOSED

10m

| <ul> <li>A New Painted Timber Replacement Sash and Case Window</li> <li>B Slate Roof Coverings and New Roof Structure</li> <li>C Reconstituted Stone Columns and Cladding</li> <li>D Existing Render Repaired and Treated</li> <li>E Existing (Original) Window Retained and Refurbished</li> <li>F Roof to be re-slated on new battens with copper nails and Tyvek breathable felt</li> </ul> |                                                                                                                                                                                        |
|------------------------------------------------------------------------------------------------------------------------------------------------------------------------------------------------------------------------------------------------------------------------------------------------------------------------------------------------------------------------------------------------|----------------------------------------------------------------------------------------------------------------------------------------------------------------------------------------|
|                                                                                                                                                                                                                                                                                                                                                                                                | Slate Roof Coverings and New Roof Structure<br>Reconstituted Stone Columns and Cladding<br>Existing Render Repaired and Treated<br>Existing (Original) Window Retained and Refurbished |