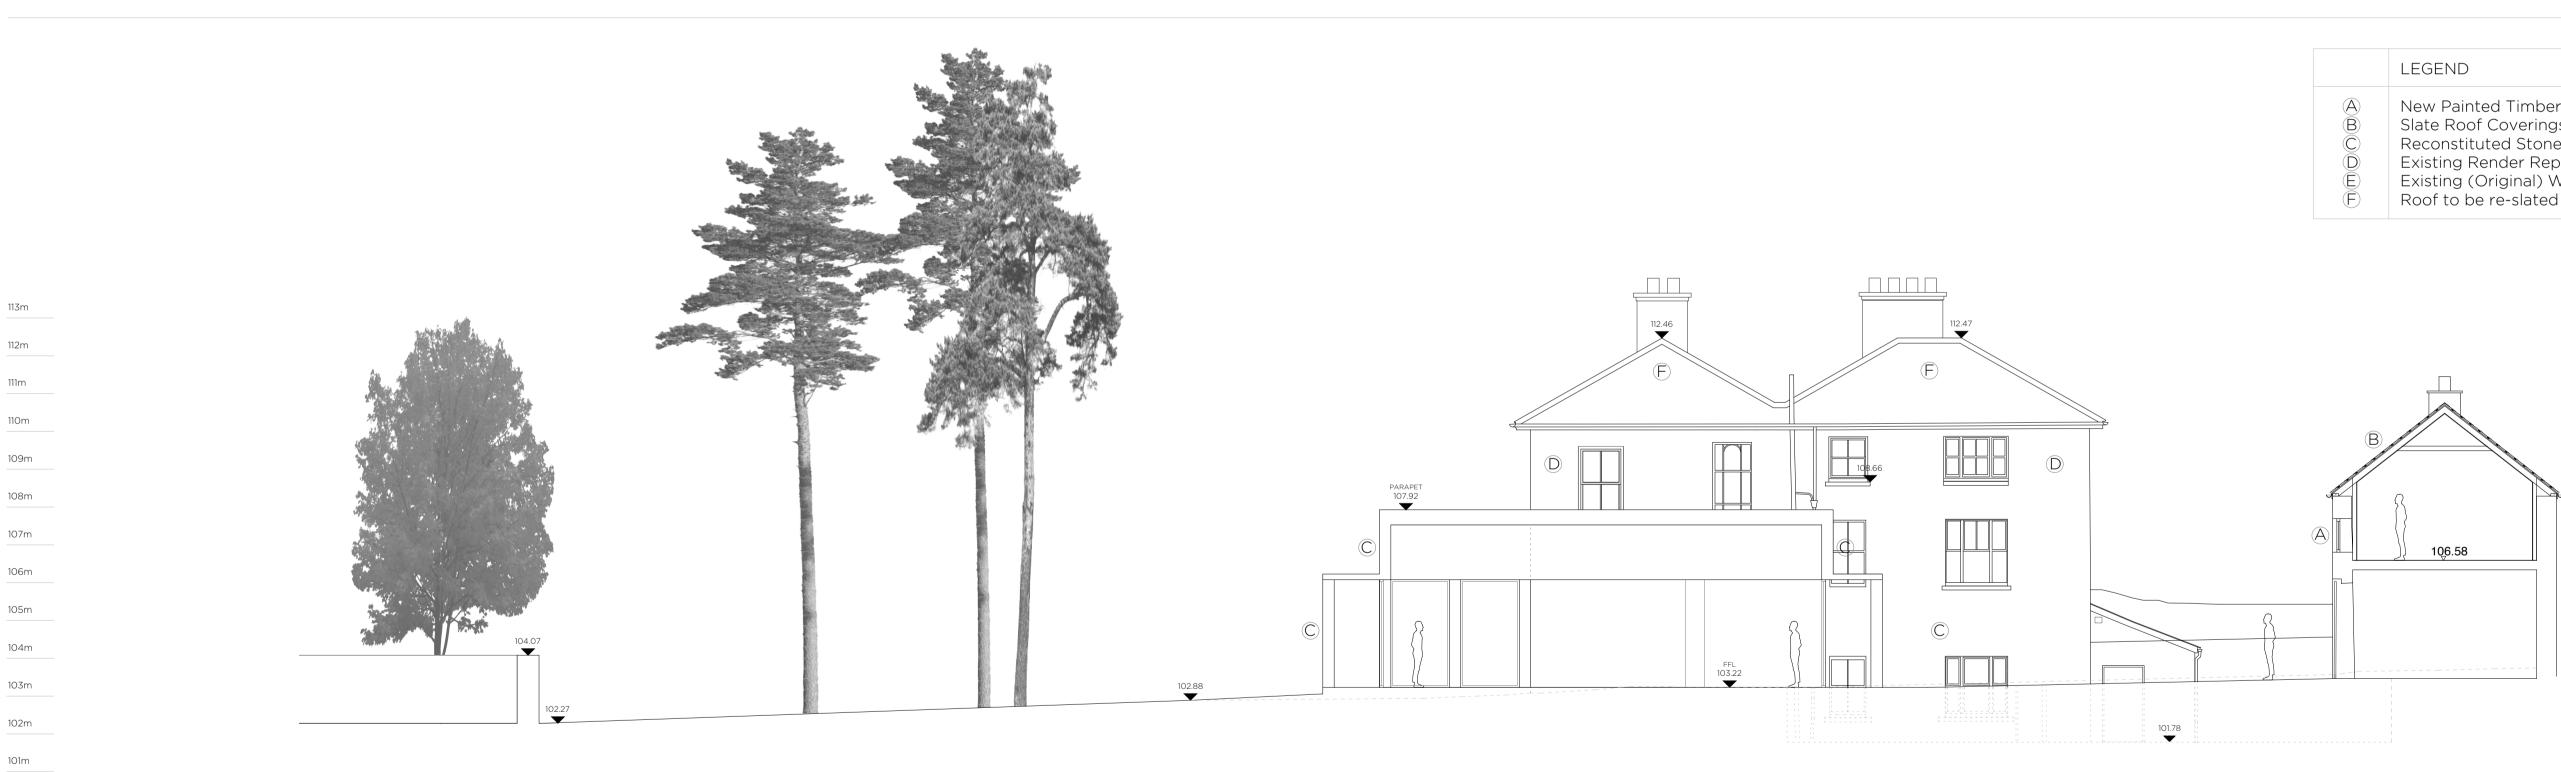

SECTION BB \_ PROPOSED

10m

| <ul> <li>A New Painted Timber Replacement Sash and Case Window</li> <li>B Slate Roof Coverings and New Roof Structure</li> <li>C Reconstituted Stone Columns and Cladding</li> <li>D Existing Render Repaired and Treated</li> <li>E Existing (Original) Window Retained and Refurbished</li> <li>F Roof to be re-slated on new battens with copper nails and Tyvek breathable felt</li> </ul> |                                                                                                                                                                                        |
|------------------------------------------------------------------------------------------------------------------------------------------------------------------------------------------------------------------------------------------------------------------------------------------------------------------------------------------------------------------------------------------------|----------------------------------------------------------------------------------------------------------------------------------------------------------------------------------------|
|                                                                                                                                                                                                                                                                                                                                                                                                | Slate Roof Coverings and New Roof Structure<br>Reconstituted Stone Columns and Cladding<br>Existing Render Repaired and Treated<br>Existing (Original) Window Retained and Refurbished |