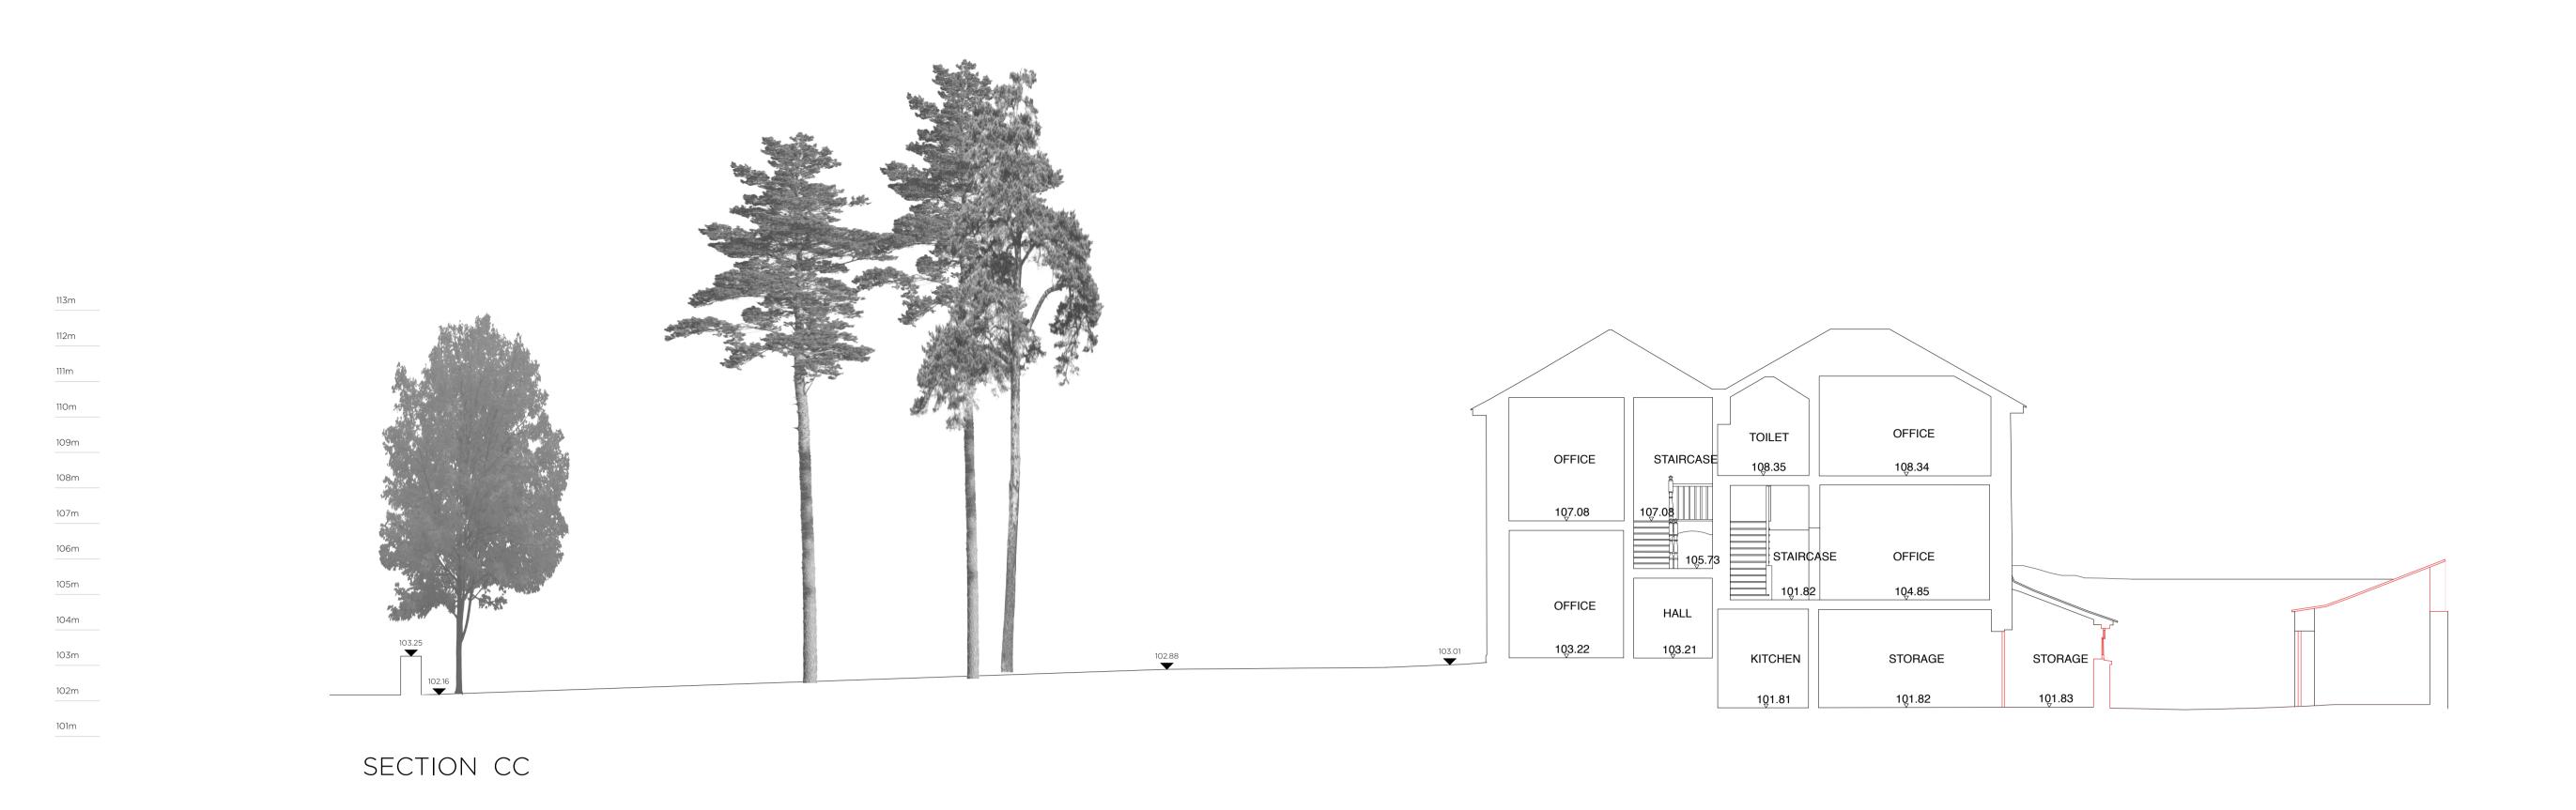

|                                                                     | Project                                                                 |            | Project No. 22011 |  |
|---------------------------------------------------------------------|-------------------------------------------------------------------------|------------|-------------------|--|
| ROBIN LEE ARCHITECTURE                                              | YOUTH AND FURTHER EDUCATION TRAINING CENTRE DAN BREEN HOUSE _ TIPPERARY |            |                   |  |
| 71 Queensway<br>London<br>W2 4QH                                    | Client TIPPERARY COUNTY COUNCIL                                         |            | •                 |  |
| T: 020 3368 6724                                                    | Date                                                                    | Dec 2022   | Drawing No.       |  |
| E: info@robinleearchitecture.com<br>W: www.robinleearchitecture.com | Scale / Format                                                          | 1:100 / A1 | D.025             |  |
| w. www.robiniccarcinectare.com                                      | Drawn / Checked                                                         | OC/RL      |                   |  |
|                                                                     | Drawing Name                                                            |            | Issue             |  |
|                                                                     | Section CC & DD _ Downtakings                                           |            | P1                |  |