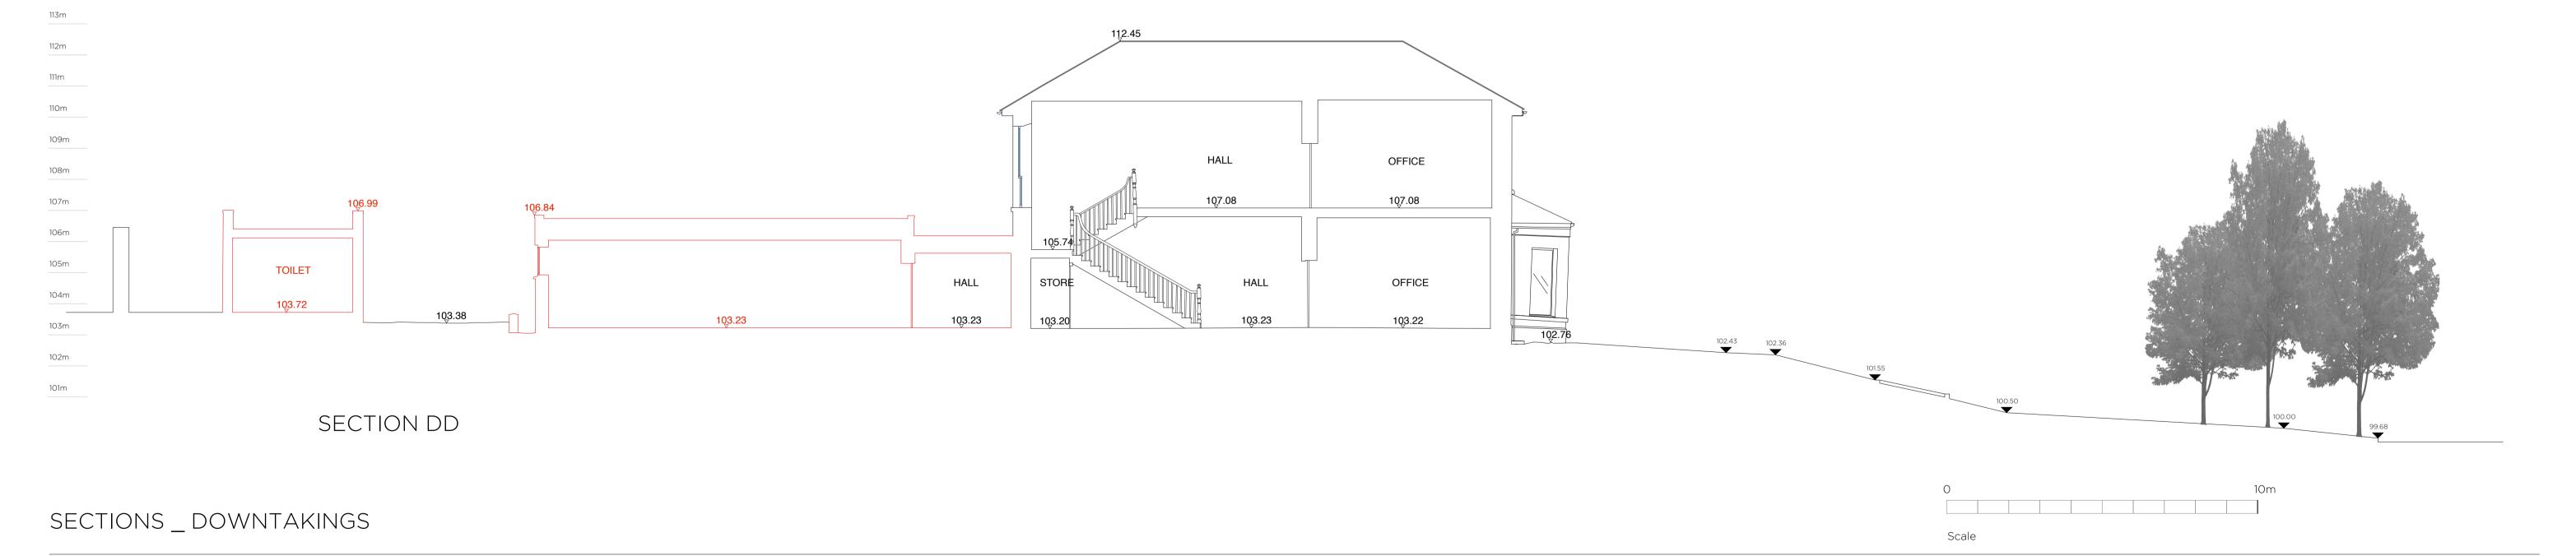

|                                                                     | Project                                                                 |            | Project No. 22011 |  |
|---------------------------------------------------------------------|-------------------------------------------------------------------------|------------|-------------------|--|
| ROBIN LEE ARCHITECTURE                                              | YOUTH AND FURTHER EDUCATION TRAINING CENTRE DAN BREEN HOUSE _ TIPPERARY |            |                   |  |
| 71 Queensway<br>London<br>W2 4QH                                    | Client TIPPERARY COUNTY COUNCIL                                         |            | •                 |  |
| T: 020 3368 6724                                                    | Date                                                                    | Dec 2022   | Drawing No.       |  |
| E: info@robinleearchitecture.com<br>W: www.robinleearchitecture.com | Scale / Format                                                          | 1:100 / A1 | D.025             |  |
| w. www.robiniccarcinectare.com                                      | Drawn / Checked                                                         | OC/RL      |                   |  |
|                                                                     | Drawing Name                                                            |            | Issue             |  |
|                                                                     | Section CC & DD _ Downtakings                                           |            | P1                |  |