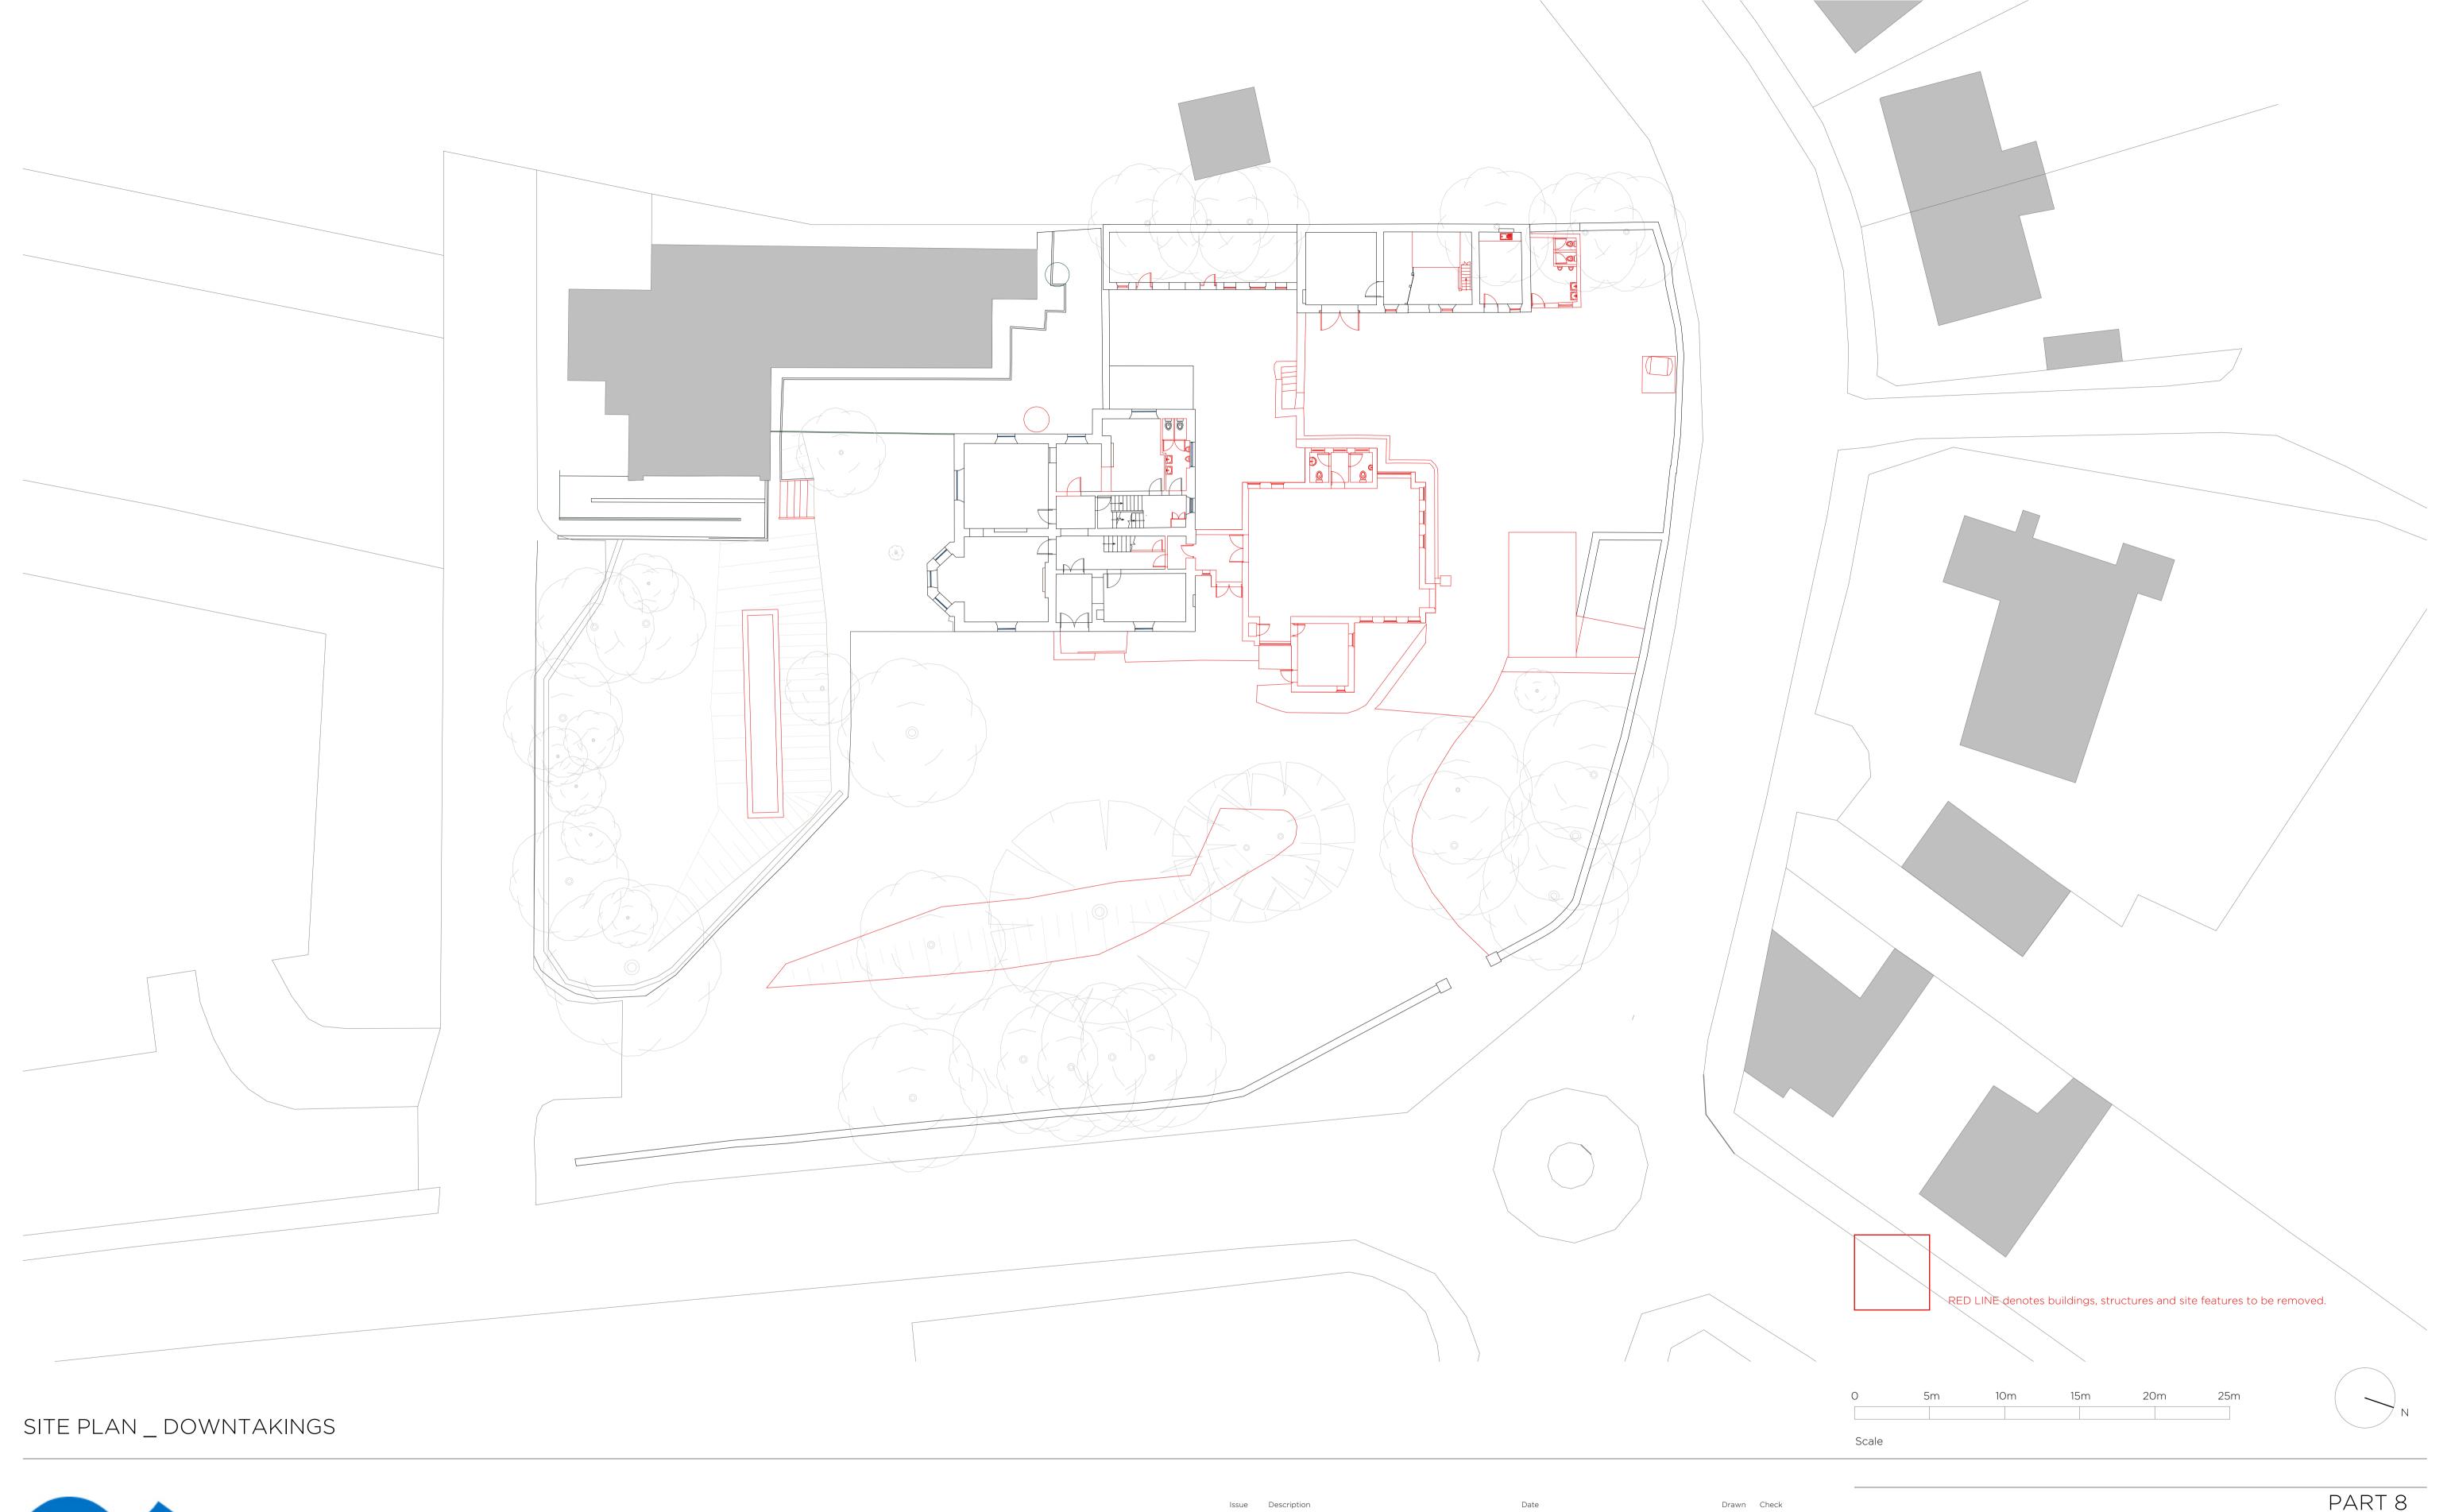

|                                                                     |                                                                         | F          | PART 8      |
|---------------------------------------------------------------------|-------------------------------------------------------------------------|------------|-------------|
|                                                                     | Project                                                                 |            | Project No. |
| ROBIN LEE ARCHITECTURE                                              | YOUTH AND FURTHER EDUCATION TRAINING CENTRE DAN BREEN HOUSE _ TIPPERARY |            | 22011       |
| 71 Queensway<br>London<br>W2 4QH                                    | Client TIPPERARY COU                                                    |            |             |
| T: 020 3368 6724                                                    | Date                                                                    | Dec 2022   | Drawing No. |
| E: info@robinleearchitecture.com<br>W: www.robinleearchitecture.com | Scale / Format                                                          | 1:200 / A1 | D.004       |
| www.iobiniccarcinicottarc.com                                       | Drawn / Checked                                                         | OC/RL      |             |
|                                                                     | Drawing Name                                                            |            | Issue       |
|                                                                     | Site Plan _ Down                                                        | takings    | P1          |