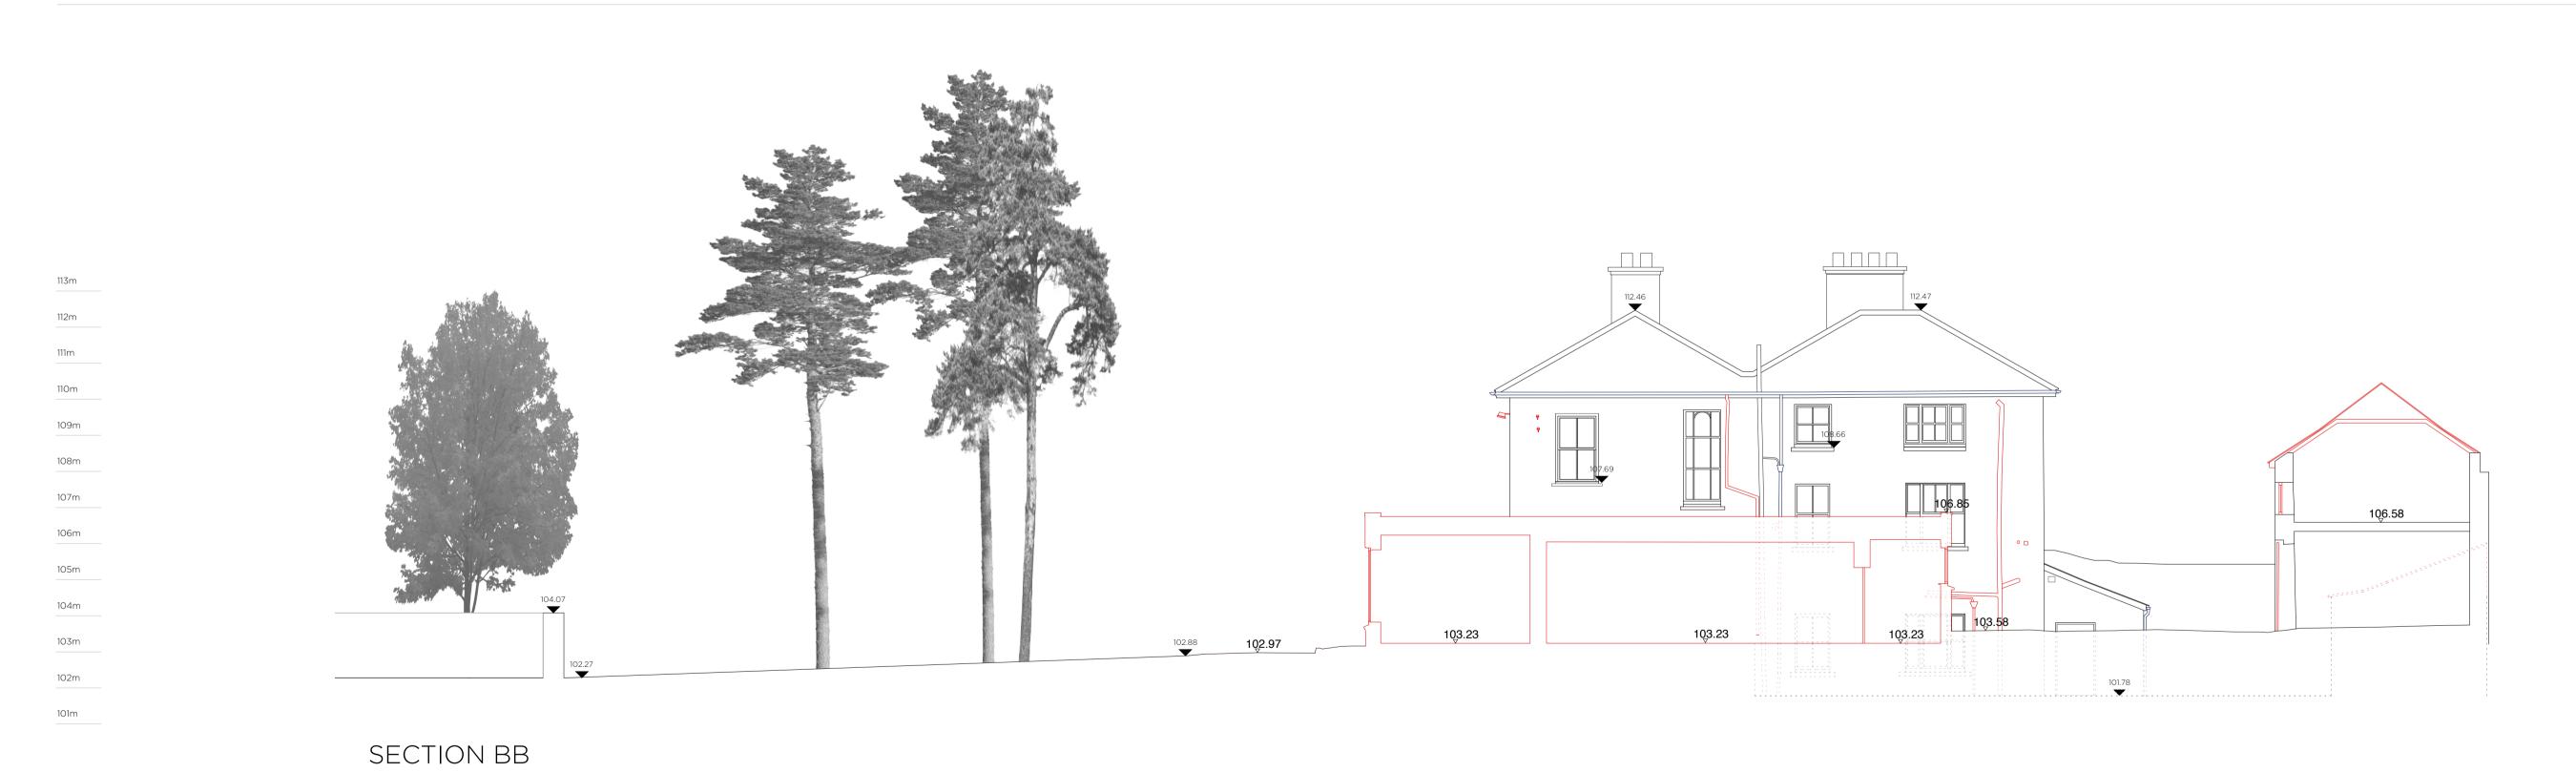

SECTIONS \_ DOWNTAKINGS



|                                 |                        | Issue | Description        |   | Date       | Drawn | Che |
|---------------------------------|------------------------|-------|--------------------|---|------------|-------|-----|
| LEAD CONSULTANT / ARCHITECT:    | ROBIN LEE ARCHITECTURE | P1    | PART 8 APPLICATION |   | 01.12.2022 | ОС    | R   |
| QUANTITY SURVEYOR:              | SAMMON                 |       |                    |   |            |       |     |
| STRUCTURAL & CIVIL ENGINEER:    | CORA                   |       |                    |   |            |       |     |
| MECHANICAL & ELECTRICAL ENGINEE | er: DELAP & WALLER     |       |                    |   |            |       |     |
|                                 |