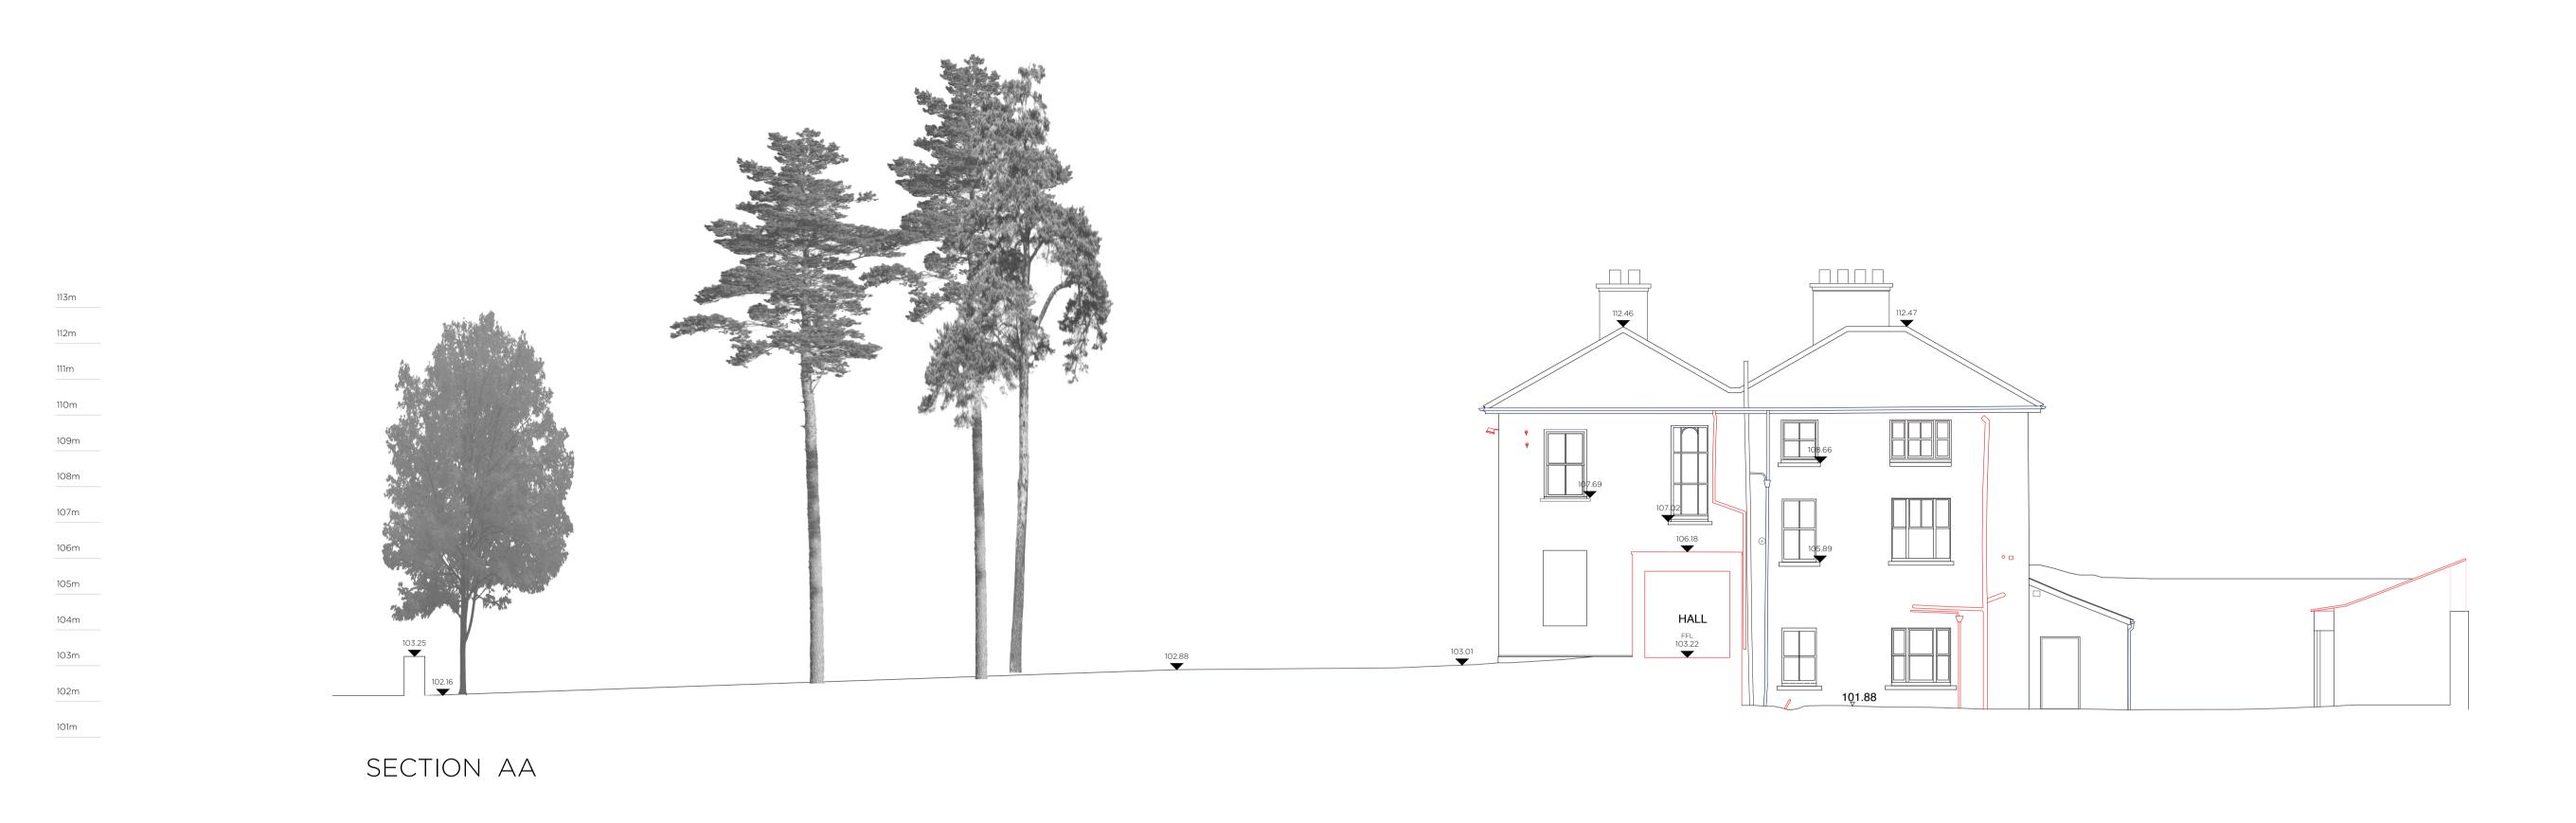

SECTIONS \_ DOWNTAKINGS



|                                 |                        | Issue | Description        |   | Date       | Drawn | Che |
|---------------------------------|------------------------|-------|--------------------|---|------------|-------|-----|
| LEAD CONSULTANT / ARCHITECT:    | ROBIN LEE ARCHITECTURE | P1    | PART 8 APPLICATION |   | 01.12.2022 | ОС    | R   |
| QUANTITY SURVEYOR:              | SAMMON                 |       |                    |   |            |       |     |
| STRUCTURAL & CIVIL ENGINEER:    | CORA                   |       |                    |   |            |       |     |
| MECHANICAL & ELECTRICAL ENGINEE | er: DELAP & WALLER     |       |                    |   |            |       |     |
|                                 |